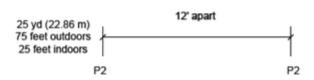

## 2. PCC Classifier Stage 2

| Scoring                    | Limited                                                                                                                                                                                                                                                                                                      | Firearm | Handgun   | Rounds  | 18 |  |  |
|----------------------------|--------------------------------------------------------------------------------------------------------------------------------------------------------------------------------------------------------------------------------------------------------------------------------------------------------------|---------|-----------|---------|----|--|--|
| Targets                    | 3 paper,                                                                                                                                                                                                                                                                                                     | Total   | 3 targets | Strings | 1  |  |  |
| Scenario<br>&<br>Procedure | String 1: Load exactly 9 rounds total in the firearm at either P2. From Low Ready fire 3 rounds to each target starting with T2, reload and move to opposite P2 and re-engage with 3 shots each starting with T2.                                                                                            |         |           |         |    |  |  |
| Start pos                  | Shooter Position 2 (P2)                                                                                                                                                                                                                                                                                      |         |           |         |    |  |  |
| Start on                   | Audible signal                                                                                                                                                                                                                                                                                               |         |           |         |    |  |  |
| Stop on                    | Last shot                                                                                                                                                                                                                                                                                                    |         |           |         |    |  |  |
| Penalties                  | As per current edition of rules                                                                                                                                                                                                                                                                              |         |           |         |    |  |  |
| Safety                     | L/R                                                                                                                                                                                                                                                                                                          |         |           |         |    |  |  |
| Setup                      | Where range limitations restrict the distances for this classifier, it is permissible to substitute targets to the 1/3rd practice targets available commercially. In this case the layout using one foot for every yard when marking distances for firing positions and the course of fire remains the same. |         |           |         |    |  |  |