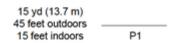

## 1. PCC Classifier Stage 1

| Scoring                    | Limited                                                                                                                                                                                                                                                                                                      | Firearm | Handgun   | Rounds  | 18 |  |  |
|----------------------------|--------------------------------------------------------------------------------------------------------------------------------------------------------------------------------------------------------------------------------------------------------------------------------------------------------------|---------|-----------|---------|----|--|--|
| Targets                    | 3 paper,                                                                                                                                                                                                                                                                                                     | Total   | 3 targets | Strings | 2  |  |  |
| Scenario<br>&<br>Procedure | String 1 (9 shots): From Low Ready fire 2 shots to the body and one shot to the head on T2 (center), then 2 to the body and one to the head on T1 and T3 in either order. String 2 (9 shots): From Low Ready fire 3 shots to the head of T2, then 3 shots to the head of T1 & T3 in either order.            |         |           |         |    |  |  |
| Start pos                  | Shooter Position 1 (P1)                                                                                                                                                                                                                                                                                      |         |           |         |    |  |  |
| Start on                   | Audible signal                                                                                                                                                                                                                                                                                               |         |           |         |    |  |  |
| Stop on                    | Last shot                                                                                                                                                                                                                                                                                                    |         |           |         |    |  |  |
| Penalties                  | As per current edition of rules                                                                                                                                                                                                                                                                              |         |           |         |    |  |  |
| Safety                     | L/R                                                                                                                                                                                                                                                                                                          |         |           |         |    |  |  |
| Setup                      | Where range limitations restrict the distances for this classifier, it is permissible to substitute targets to the 1/3rd practice targets available commercially. In this case the layout using one foot for every yard when marking distances for firing positions and the course of fire remains the same. |         |           |         |    |  |  |