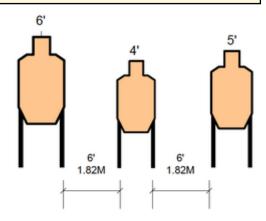

## 1. PCC Classifier Stage 1

| Scoring                    | Limited                                                                                                                                                                                                                                                                                                      | Firearm | Handgun   | Rounds  | 18 |  |  |
|----------------------------|--------------------------------------------------------------------------------------------------------------------------------------------------------------------------------------------------------------------------------------------------------------------------------------------------------------|---------|-----------|---------|----|--|--|
| Targets                    | 3 paper,                                                                                                                                                                                                                                                                                                     | Total   | 3 targets | Strings | 2  |  |  |
| Scenario<br>&<br>Procedure | String 1 (9 shots): From Low Ready fire 2 shots to the body and one shot to the head on T2 (center), then 2 to the body and one to the head on T1 and T3 in either order. String 2 (9 shots): From Low Ready fire 3 shots to the head of T2, then 3 shots to the head of T1 & T3 in either order.            |         |           |         |    |  |  |
| Start pos                  | Shooter Position 1 (P1)                                                                                                                                                                                                                                                                                      |         |           |         |    |  |  |
| Start on                   | Audible signal                                                                                                                                                                                                                                                                                               |         |           |         |    |  |  |
| Stop on                    | Last shot                                                                                                                                                                                                                                                                                                    |         |           |         |    |  |  |
| Penalties                  | As per current edition of rules                                                                                                                                                                                                                                                                              |         |           |         |    |  |  |
| Safety                     | L/R                                                                                                                                                                                                                                                                                                          |         |           |         |    |  |  |
| Setup                      | Where range limitations restrict the distances for this classifier, it is permissible to substitute targets to the 1/3rd practice targets available commercially. In this case the layout using one foot for every yard when marking distances for firing positions and the course of fire remains the same. |         |           |         |    |  |  |

Note for Limited Ranges: Where range limitations restrict the distances for this classifier, it is permissible to substitute targets to the 1/3rd practice targets available commercially. In this case the layout using one foot for every yard when marking distances for firing positions and

Stop on Penalties

Safety

Setup

As per current edition of rules

the course of fire remains the same.