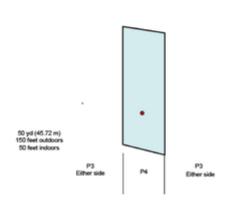

## 3. PCC Classifier Stage 3

| Scoring                    | Limited                                                                                                                                                                                                                                                        | Firearm | Handgun   | Rounds  | 18 |  |  |  |
|----------------------------|----------------------------------------------------------------------------------------------------------------------------------------------------------------------------------------------------------------------------------------------------------------|---------|-----------|---------|----|--|--|--|
| Targets                    | 3 paper,                                                                                                                                                                                                                                                       | Total   | 3 targets | Strings | 2  |  |  |  |
| Scenario<br>&<br>Procedure | String 1 (9 shots): From Low Ready at either P3, fire 3 rounds to each target offhand starting with 12. String 2 (9 shots): From P4 with muzzle touching mark on Barricade, fire 3 shots on each target from either side of the barricade in tactical priority |         |           |         |    |  |  |  |
| Start pos                  | Shooter Position 3 & 4 (P3 P4)                                                                                                                                                                                                                                 |         |           |         |    |  |  |  |
| Start on                   | Audible signal                                                                                                                                                                                                                                                 |         |           |         |    |  |  |  |