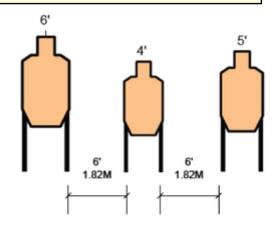

## 2. PCC Classifier Stage 2

| Scoring                    | Limited                                                                                                                                                                                                                                                                                                      | Firearm | Handgun   | Rounds  | 18 |  |  |
|----------------------------|--------------------------------------------------------------------------------------------------------------------------------------------------------------------------------------------------------------------------------------------------------------------------------------------------------------|---------|-----------|---------|----|--|--|
| Targets                    | 3 paper,                                                                                                                                                                                                                                                                                                     | Total   | 3 targets | Strings | 1  |  |  |
| Scenario<br>&<br>Procedure | String 1: Load exactly 9 rounds total in the firearm at either P2. From Low Ready fire 3 rounds to each target starting with T2, reload and move to opposite P2 and re-engage with 3 shots each starting with T2.                                                                                            |         |           |         |    |  |  |
| Start pos                  | Shooter Position 2 (P2)                                                                                                                                                                                                                                                                                      |         |           |         |    |  |  |
| Start on                   | Audible signal                                                                                                                                                                                                                                                                                               |         |           |         |    |  |  |
| Stop on                    | Last shot                                                                                                                                                                                                                                                                                                    |         |           |         |    |  |  |
| Penalties                  | As per current edition of rules                                                                                                                                                                                                                                                                              |         |           |         |    |  |  |
| Safety                     | L/R                                                                                                                                                                                                                                                                                                          |         |           |         |    |  |  |
| Setup                      | Where range limitations restrict the distances for this classifier, it is permissible to substitute targets to the 1/3rd practice targets available commercially. In this case the layout using one foot for every yard when marking distances for firing positions and the course of fire remains the same. |         |           |         |    |  |  |

Note for Limited Ranges: Where range limitations restrict the distances for this classifier, it is permissible to substitute targets to the 1/3rd practice targets available commercially. In this case the layout using one foot for every yard when marking distances for firing positions and

Stop on Penalties

Safety

Setup

As per current edition of rules

the course of fire remains the same.