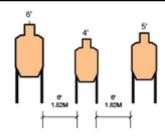

## 1. PCC Classifier Stage 1

| Scoring                    | Limited                                                                                                                                                                                                                                                                                                      | Firearm | Handgun   | Rounds  | 18 |  |  |
|----------------------------|--------------------------------------------------------------------------------------------------------------------------------------------------------------------------------------------------------------------------------------------------------------------------------------------------------------|---------|-----------|---------|----|--|--|
| Targets                    | 3 paper,                                                                                                                                                                                                                                                                                                     | Total   | 3 targets | Strings | 2  |  |  |
| Scenario<br>&<br>Procedure | String 1 (9 shots): From Low Ready fire 2 shots to the body and one shot to the head on T2 (center), then 2 to the body and one to the head on T1 and T3 in either order. String 2 (9 shots): From Low Ready fire 3 shots to the head of T2, then 3 shots to the head of T1 & T3 in either order.            |         |           |         |    |  |  |
| Start pos                  | Shooter Position 1 (P1)                                                                                                                                                                                                                                                                                      |         |           |         |    |  |  |
| Start on                   | Audible signal                                                                                                                                                                                                                                                                                               |         |           |         |    |  |  |
| Stop on                    | Last shot                                                                                                                                                                                                                                                                                                    |         |           |         |    |  |  |
| Penalties                  | As per current edition of rules                                                                                                                                                                                                                                                                              |         |           |         |    |  |  |
| Safety                     | L/R                                                                                                                                                                                                                                                                                                          |         |           |         |    |  |  |
| Setup                      | Where range limitations restrict the distances for this classifier, it is permissible to substitute targets to the 1/3rd practice targets available commercially. In this case the layout using one foot for every yard when marking distances for firing positions and the course of fire remains the same. |         |           |         |    |  |  |

## 2. PCC Classifier Stage 2

| Scoring                    | Limited                                                                                                                                                                                                                                                                                                      | Firearm | Handgun   | Rounds  | 18 |  |  |
|----------------------------|--------------------------------------------------------------------------------------------------------------------------------------------------------------------------------------------------------------------------------------------------------------------------------------------------------------|---------|-----------|---------|----|--|--|
| Targets                    | 3 paper,                                                                                                                                                                                                                                                                                                     | Total   | 3 targets | Strings | 1  |  |  |
| Scenario<br>&<br>Procedure | String 1: Load exactly 9 rounds total in the firearm at either P2. From Low Ready fire 3 rounds to each target starting with T2, reload and move to opposite P2 and re-engage with 3 shots each starting with T2.                                                                                            |         |           |         |    |  |  |
| Start pos                  | Shooter Position 2 (P2)                                                                                                                                                                                                                                                                                      |         |           |         |    |  |  |
| Start on                   | Audible signal                                                                                                                                                                                                                                                                                               |         |           |         |    |  |  |
| Stop on                    | Last shot                                                                                                                                                                                                                                                                                                    |         |           |         |    |  |  |
| Penalties                  | As per current edition of rules                                                                                                                                                                                                                                                                              |         |           |         |    |  |  |
| Safety                     | L/R                                                                                                                                                                                                                                                                                                          |         |           |         |    |  |  |
| Setup                      | Where range limitations restrict the distances for this classifier, it is permissible to substitute targets to the 1/3rd practice targets available commercially. In this case the layout using one foot for every yard when marking distances for firing positions and the course of fire remains the same. |         |           |         |    |  |  |

## 3. PCC Classifier Stage 3

| Scoring                    | Limited                                                                                                                                                                                                                                                        | Firearm | Handgun   | Rounds  | 18 |  |  |  |
|----------------------------|----------------------------------------------------------------------------------------------------------------------------------------------------------------------------------------------------------------------------------------------------------------|---------|-----------|---------|----|--|--|--|
| Targets                    | 3 paper,                                                                                                                                                                                                                                                       | Total   | 3 targets | Strings | 2  |  |  |  |
| Scenario<br>&<br>Procedure | String 1 (9 shots): From Low Ready at either P3, fire 3 rounds to each target offhand starting with 12. String 2 (9 shots): From P4 with muzzle touching mark on Barricade, fire 3 shots on each target from either side of the barricade in tactical priority |         |           |         |    |  |  |  |
| Start pos                  | Shooter Position 3 & 4 (P3 P4)                                                                                                                                                                                                                                 |         |           |         |    |  |  |  |
| Start on                   | Audible signal                                                                                                                                                                                                                                                 |         |           |         |    |  |  |  |