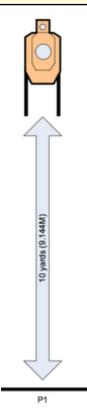

# 5. IDPA 5x5 Classifier

| Scoring                    | Limited                                                                                                                                                                      | Firearm | Handgun   | Rounds  | 25  |  |
|----------------------------|------------------------------------------------------------------------------------------------------------------------------------------------------------------------------|---------|-----------|---------|-----|--|
| Targets                    | 1 paper,                                                                                                                                                                     | Total   | 1 targets | Strings | 4   |  |
| Scenario<br>&<br>Procedure | String 1: Draw and fire 5 shots freestyle. String 2: Draw and fire 5 shots usin Draw and fire 5 shots, emergency reload and fire 5 additional shots freestyle head freestyle |         | _         |         | - 1 |  |
| Start pos                  | Shooter Position 1 (P1)                                                                                                                                                      |         |           |         |     |  |
| Start on                   | Audible signal                                                                                                                                                               |         |           |         |     |  |
| Stop on                    | Last shot                                                                                                                                                                    |         |           |         |     |  |
| Penalties                  | As per current edition of rules                                                                                                                                              |         |           |         |     |  |
| Safety                     | L/R                                                                                                                                                                          |         |           |         |     |  |
| Setup                      | See image                                                                                                                                                                    |         |           |         |     |  |