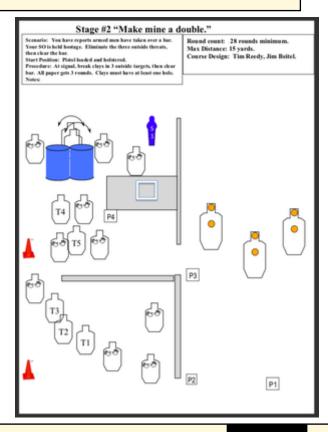

### 2. Make Mine a "Double"

| Scoring                    | Unlimited                                | Firearm | Handgun    | Rounds  | 28 |
|----------------------------|------------------------------------------|---------|------------|---------|----|
| Targets                    | 7 paper, 1 popper, 6 plates, 10 no-shoot | Total   | 14 targets | Strings | 1  |
| Scenario<br>&<br>Procedure |                                          |         |            |         |    |
| Start pos                  | Gun loaded & holstered                   |         |            |         |    |
| Start on                   | Audible signal                           |         |            |         |    |
| Stop on                    | Last shot                                |         |            |         |    |
| Penalties                  | As per current edition of rules          |         |            |         |    |
| Safety                     | L/R                                      |         |            |         |    |
| Setup                      |                                          |         |            |         |    |