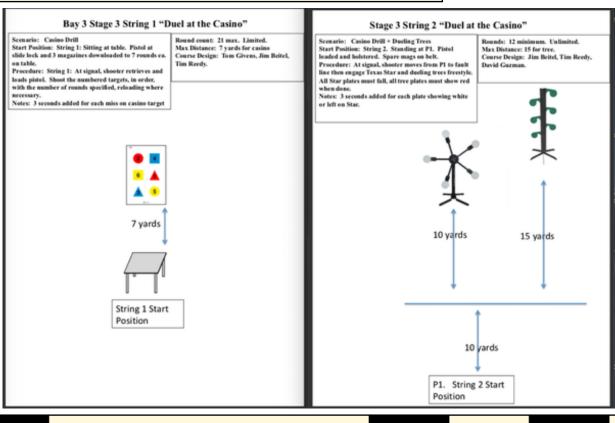

#### 3. Duel at the Casino

| Scoring                    | Unlimited                       | Firearm | Handgun    | Rounds  | 32 |
|----------------------------|---------------------------------|---------|------------|---------|----|
| Targets                    | 1 paper, 11 plates,             | Total   | 12 targets | Strings | 2  |
| Scenario<br>&<br>Procedure |                                 |         |            |         |    |
| Start pos                  | Gun loaded & holstered          |         |            |         |    |
| Start on                   | Audible signal                  |         |            |         |    |
| Stop on                    | Last shot                       |         |            |         |    |
| Penalties                  | As per current edition of rules |         |            |         |    |
| Safety                     | L/R                             |         |            |         |    |
| Setup                      |                                 |         |            |         |    |