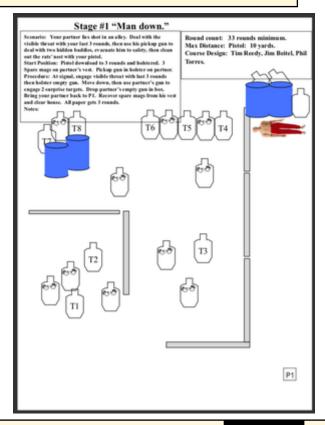

## 1. Man Down

| Scoring                    | Unlimited                       | Firearm | Handgun   | Rounds  | 33 |
|----------------------------|---------------------------------|---------|-----------|---------|----|
| Targets                    | 8 paper, 10 no-shoot            | Total   | 8 targets | Strings | 1  |
| Scenario<br>&<br>Procedure |                                 |         |           |         |    |
| Start pos                  | Gun loaded & holstered          |         |           |         |    |
| Start on                   | Audible signal                  |         |           |         |    |
| Stop on                    | Last shot                       |         |           |         |    |
| Penalties                  | As per current edition of rules |         |           |         |    |
| Safety                     | L/R                             |         |           |         |    |
| Setup                      |                                 |         |           |         |    |