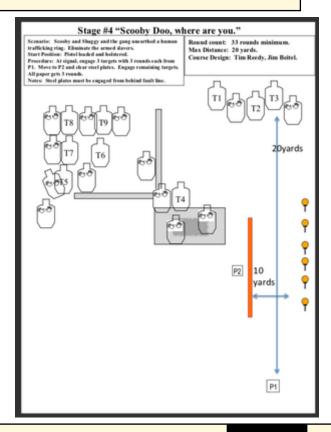

# 4. Scooby Doo, Where Are You?

| Scoring                    | Unlimited                       | Firearm | Handgun    | Rounds  | 33 |
|----------------------------|---------------------------------|---------|------------|---------|----|
| Targets                    | 9 paper, 6 plates, 13 no-shoot  | Total   | 15 targets | Strings | 1  |
| Scenario<br>&<br>Procedure |                                 |         |            |         |    |
| Start pos                  | Gun loaded & holstered          |         |            |         |    |
| Start on                   | Audible signal                  |         |            |         |    |
| Stop on                    | Last shot                       |         |            |         |    |
| Penalties                  | As per current edition of rules |         |            |         |    |
| Safety                     | L/R                             |         |            |         |    |
| Setup                      |                                 |         |            |         |    |