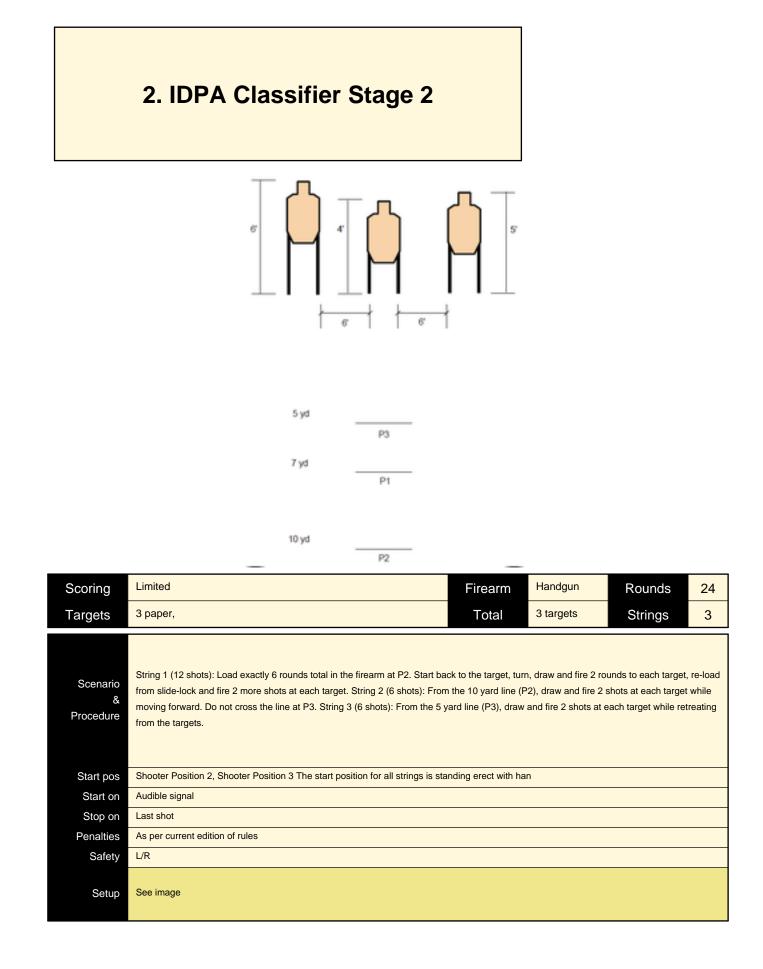

| Scenario<br>&<br>Procedure | String 1 (12 shots): Load exactly 6 rounds in the firearm. Draw and fire 2 shots to each body, re-load from slide-lock and fire 2 shots at each head. String 2 (6 shots): Draw and fire 2 shots at each target strong hand only. String 3 (6 shots): Start with firearm in weak hand, pointed down range at a 45 degree down angle, safety may be off but the trigger finger must be out of trigger guard. Fire 2 shots at each target weak hand only. |
|----------------------------|--------------------------------------------------------------------------------------------------------------------------------------------------------------------------------------------------------------------------------------------------------------------------------------------------------------------------------------------------------------------------------------------------------------------------------------------------------|
| Start pos                  | Shooter Position 1 (P1)                                                                                                                                                                                                                                                                                                                                                                                                                                |
| Start on                   | Audible signal                                                                                                                                                                                                                                                                                                                                                                                                                                         |
| Stop on                    | Last shot                                                                                                                                                                                                                                                                                                                                                                                                                                              |
| Penalties                  | As per current edition of rules                                                                                                                                                                                                                                                                                                                                                                                                                        |
| Safety                     | L/R                                                                                                                                                                                                                                                                                                                                                                                                                                                    |
| Setup                      | See image                                                                                                                                                                                                                                                                                                                                                                                                                                              |