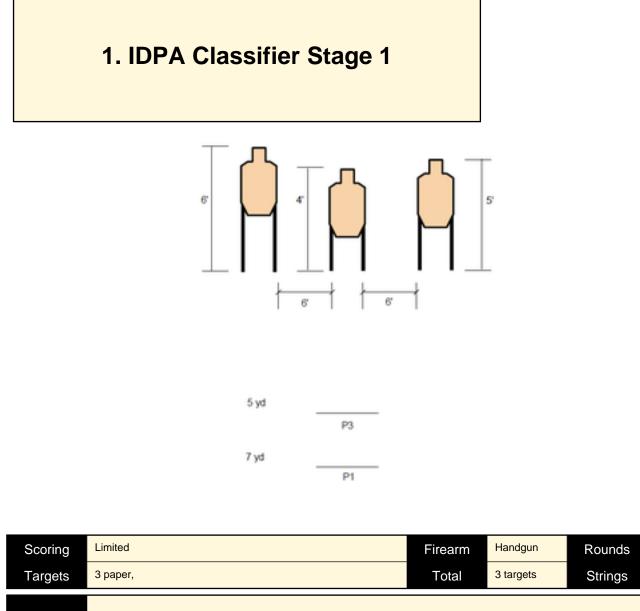

| Scenario<br>&<br>Procedure | String 1 (12 shots): Load exactly 6 rounds in the firearm. Draw and fire 2 shots to each body, re-load from slide-lock and fire 2 shots at each head. String 2 (6 shots): Draw and fire 2 shots at each target strong hand only. String 3 (6 shots): Start with firearm in weak hand, pointed down range at a 45 degree down angle, safety may be off but the trigger finger must be out of trigger guard. Fire 2 shots at each target weak hand only. |
|----------------------------|--------------------------------------------------------------------------------------------------------------------------------------------------------------------------------------------------------------------------------------------------------------------------------------------------------------------------------------------------------------------------------------------------------------------------------------------------------|
| Start pos                  | Shooter Position 1 (P1)                                                                                                                                                                                                                                                                                                                                                                                                                                |
| Start on                   | Audible signal                                                                                                                                                                                                                                                                                                                                                                                                                                         |
| Stop on                    | Last shot                                                                                                                                                                                                                                                                                                                                                                                                                                              |
| Penalties                  | As per current edition of rules                                                                                                                                                                                                                                                                                                                                                                                                                        |
| Safety                     | L/R                                                                                                                                                                                                                                                                                                                                                                                                                                                    |
| Setup                      | See image                                                                                                                                                                                                                                                                                                                                                                                                                                              |