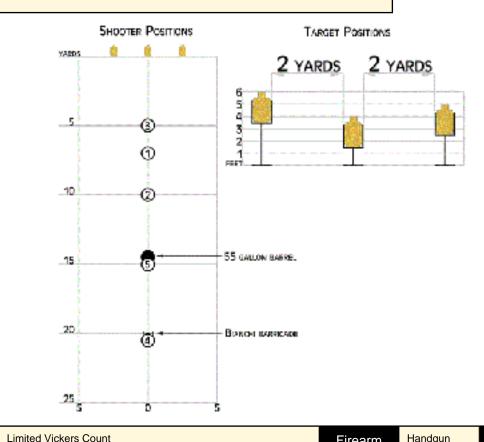

## 3. Classifier Stage 3

| Scoring  | Limited Vickers Count                                                           | Firearm | Handgun   | Rounds  | 18 |
|----------|---------------------------------------------------------------------------------|---------|-----------|---------|----|
| Targets  | 3 paper,                                                                        | Total   | 3 targets | Strings | 3  |
|          |                                                                                 |         |           |         |    |
|          |                                                                                 |         |           |         |    |
| Scenario | Str1: (Pos #4) Draw/fire 2 shots at each T1 - T3 from either side of the barrio |         |           |         |    |

Scenario
& Str1: (Pos #4) Draw/fire 2 shots at each T1 - T3 from either side of the barricade, TACTICAL LOAD and fire 2 shots at each T1 - T3 from the opposite side of barricade. Str2: (Pos #4) Draw/fire 2 shots at each T1 - T3 from either side of the barricade, TACTICAL LOAD and advance to Position #5, fire 2 shots at each T1 - T3 from around either side of 55-gallon barrel.

Start pos
Start on Audible signal
Last shot
Penalties
As per current edition of rules

Safety

Str3: (Pos #5) - Draw, kneel, and fire 2 shots at each T1 - T3 from around either side of 55-gallon barrel.