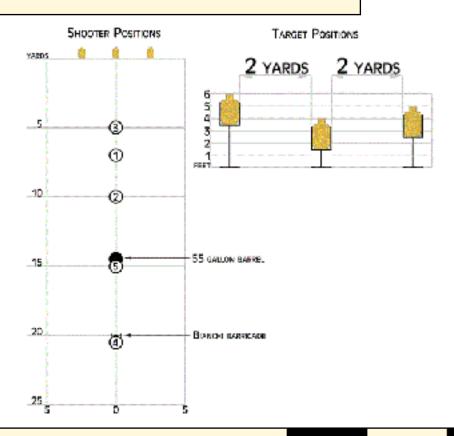

## 3. Classifier Stage 3

| Scoring  | Limited Vickers Count                                                           | Firearm | Handgun   | Rounds  | 18 |
|----------|---------------------------------------------------------------------------------|---------|-----------|---------|----|
| Targets  | 3 paper,                                                                        | Total   | 3 targets | Strings | 3  |
|          |                                                                                 |         |           |         |    |
|          |                                                                                 |         |           |         |    |
| Scenario | Str1: (Pos #4) Draw/fire 2 shots at each T1 - T3 from either side of the barrio |         |           |         |    |

Scenario
& Str1: (Pos #4) Draw/fire 2 shots at each T1 - T3 from either side of the barricade, TACTICAL LOAD and fire 2 shots at each T1 - T3 from the opposite side of barricade. Str2: (Pos #4) Draw/fire 2 shots at each T1 - T3 from either side of the barricade, TACTICAL LOAD and advance to Position #5, fire 2 shots at each T1 - T3 from around either side of 55-gallon barrel.

Start pos
Start on Audible signal
Last shot
Penalties
As per current edition of rules

Safety

Str3: (Pos #5) - Draw, kneel, and fire 2 shots at each T1 - T3 from around either side of 55-gallon barrel.