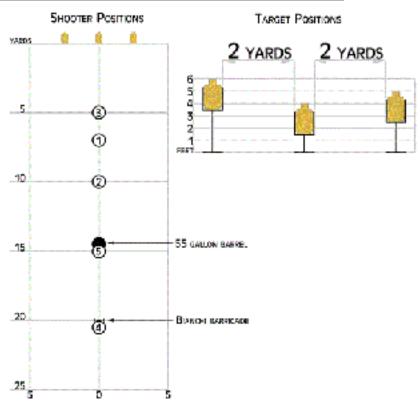

## 3. Classifier Stage 3

| Scoring  | Limited Vickers Count                                                           | Firearm | Handgun   | Rounds  | 18 |
|----------|---------------------------------------------------------------------------------|---------|-----------|---------|----|
| Targets  | 3 paper,                                                                        | Total   | 3 targets | Strings | 3  |
|          |                                                                                 |         |           |         |    |
|          |                                                                                 |         |           |         |    |
| Scenario | Str1: (Pos #4) Draw/fire 2 shots at each T1 - T3 from either side of the barrio |         |           |         |    |

Scenario
& Str1: (Pos #4) Draw/fire 2 shots at each T1 - T3 from either side of the barricade, TACTICAL LOAD and fire 2 shots at each T1 - T3 from the opposite side of barricade. Str2: (Pos #4) Draw/fire 2 shots at each T1 - T3 from either side of the barricade, TACTICAL LOAD and advance to Position #5, fire 2 shots at each T1 - T3 from around either side of 55-gallon barrel.

Start pos
Start on Audible signal
Last shot
Penalties
As per current edition of rules

Safety

Str3: (Pos #5) - Draw, kneel, and fire 2 shots at each T1 - T3 from around either side of 55-gallon barrel.