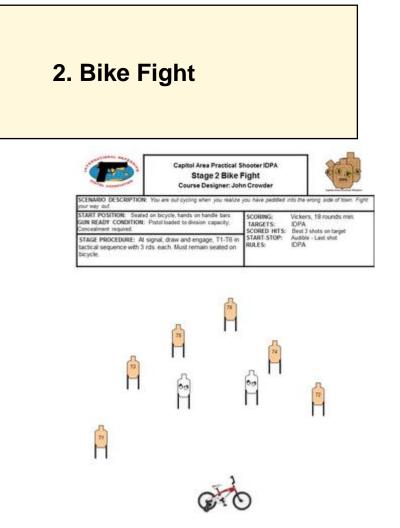

| Scoring       | Vickers Count                   | Firearm | Handgun   | Rounds  | 18 |
|---------------|---------------------------------|---------|-----------|---------|----|
| Targets       | 6 paper, 2 no-shoot             | Total   | 6 targets | Strings | 1  |
|               |                                 |         |           |         |    |
| Scenario<br>& |                                 |         |           |         |    |
| Procedure     |                                 |         |           |         |    |
|               |                                 |         |           |         |    |
| Start pos     | Gun loaded & holstered          |         |           |         |    |
| Start on      | Audible signal                  |         |           |         |    |
| Stop on       | Last shot                       |         |           |         |    |
| Penalties     | As per current edition of rules |         |           |         |    |
| Safety        | L/R                             |         |           |         |    |
| Setup         |                                 |         |           |         |    |