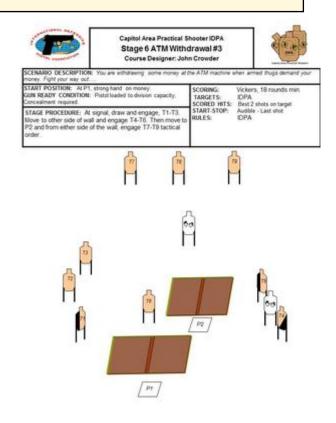

## 6. ATM Withdrawal #3

| Scoring                    | Vickers Count                   | Firearm | Handgun   | Rounds  | 18 |
|----------------------------|---------------------------------|---------|-----------|---------|----|
| Targets                    | 9 paper, 2 no-shoot             | Total   | 9 targets | Strings | 1  |
| Scenario<br>&<br>Procedure |                                 |         |           |         |    |
|                            |                                 |         |           |         |    |
| Start pos                  | Gun loaded & holstered          |         |           |         |    |
| Start on                   | Audible signal                  |         |           |         |    |
| Stop on                    | Last shot                       |         |           |         |    |
| Penalties                  | As per current edition of rules |         |           |         |    |
| Safety                     | L/R                             |         |           |         |    |
| Setup                      |                                 |         |           |         |    |