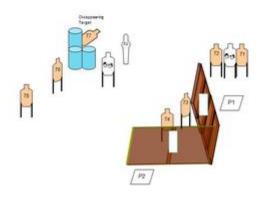

## <section-header><section-header> <section-header> **1. Busin Blowwout State Blowwout State Blowwout State Particle Shooter IDPA State 1 Busin Blowwout State Particle Shooter IDPA State 1 Busin Scriptioner State Particle State Scriptioner State Parti**

| Scoring   | Vickers Count                   | Firearm | Handgun   | Rounds  | 15 |
|-----------|---------------------------------|---------|-----------|---------|----|
| Targets   | 7 paper, 1 popper, 2 no-shoot   | Total   | 8 targets | Strings | 1  |
|           |                                 |         |           |         |    |
| Scenario  |                                 |         |           |         |    |
| &         |                                 |         |           |         |    |
| Procedure |                                 |         |           |         |    |
|           |                                 |         |           |         |    |
| Start pos | Gun loaded & holstered          |         |           |         |    |
| Start on  | Audible signal                  |         |           |         |    |
| Stop on   | Last shot                       |         |           |         |    |
| Penalties | As per current edition of rules |         |           |         |    |
| Safety    | L/R                             |         |           |         |    |
| Setup     |                                 |         |           |         |    |