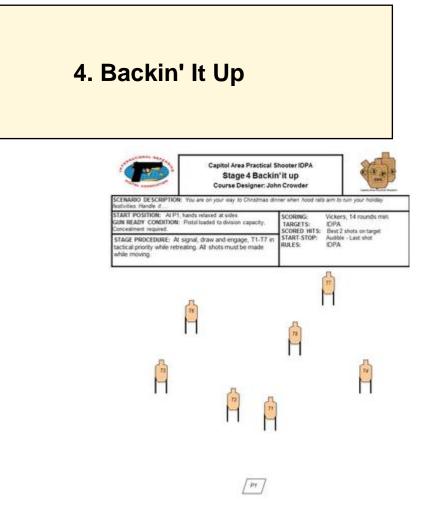

| Scoring                    | Vickers Count                   | Firearm | Handgun   | Rounds  | 14 |
|----------------------------|---------------------------------|---------|-----------|---------|----|
| Targets                    | 7 paper,                        | Total   | 7 targets | Strings | 1  |
| Scenario<br>&<br>Procedure |                                 |         |           |         |    |
| Start pos                  | Gun loaded & holstered          |         |           |         |    |
| Start on                   | Audible signal                  |         |           |         |    |
| Stop on                    | Last shot                       |         |           |         |    |
| Penalties                  | As per current edition of rules |         |           |         |    |
| Safety                     | L/R                             |         |           |         |    |
| Setup                      |                                 |         |           |         |    |