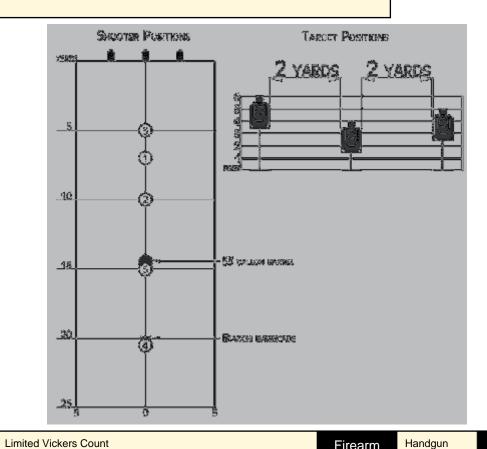

## 3. IDPA Classifier Stage 3

| Scoring                    | Limited vickers Count                                                                                                                                                                                                                                                                                                                                                                                                                                                                                                                                              | Firearm | Tianagun  | Rounds  | 30 |  |  |
|----------------------------|--------------------------------------------------------------------------------------------------------------------------------------------------------------------------------------------------------------------------------------------------------------------------------------------------------------------------------------------------------------------------------------------------------------------------------------------------------------------------------------------------------------------------------------------------------------------|---------|-----------|---------|----|--|--|
| Targets                    | 3 paper,                                                                                                                                                                                                                                                                                                                                                                                                                                                                                                                                                           | Total   | 3 targets | Strings | 3  |  |  |
| Scenario<br>&<br>Procedure | String #1 (Position #4) - Draw and fire 2 shots at each T1 - T3 from either side of the barricade, TACTICAL LOAD and fire 2 shots at each T1 - T3 from the opposite side of barricade. (12 shots) String #2 (Position #4) - Draw and fire 2 shots at each T1 - T3 from either side of the barricade, TACTICAL LOAD and advance to Position #5, fire 2 shots at each T1 - T3 from around either side of 55-gallon barrel. (12 shots) String #3 (Position #5) - Draw, kneel, and fire 2 shots at each T1 - T3 from around either side of 55-gallon barrel. (6 shots) |         |           |         |    |  |  |
| Start pos                  | Position #3                                                                                                                                                                                                                                                                                                                                                                                                                                                                                                                                                        |         |           |         |    |  |  |
| Start on                   | Audible signal                                                                                                                                                                                                                                                                                                                                                                                                                                                                                                                                                     |         |           |         |    |  |  |
| Stop on                    | Last shot                                                                                                                                                                                                                                                                                                                                                                                                                                                                                                                                                          |         |           |         |    |  |  |
| Penalties                  |                                                                                                                                                                                                                                                                                                                                                                                                                                                                                                                                                                    |         |           |         |    |  |  |
| Safety                     | L/R                                                                                                                                                                                                                                                                                                                                                                                                                                                                                                                                                                |         |           |         |    |  |  |
| Setup                      | See image                                                                                                                                                                                                                                                                                                                                                                                                                                                                                                                                                          |         |           |         |    |  |  |