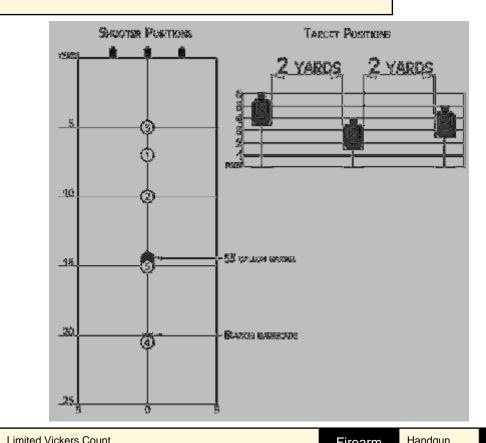

## 1. IDPA Classifier Stage 1

| Scoring                    | Limited Vickers Count                                                                                                                                                                                                                                                                                                                                                                                                                                                                                                                                                                                                                                                                                                                                                                                                                                                                                          | Firearm        | Handgun   | Rounds  | 30 |  |
|----------------------------|----------------------------------------------------------------------------------------------------------------------------------------------------------------------------------------------------------------------------------------------------------------------------------------------------------------------------------------------------------------------------------------------------------------------------------------------------------------------------------------------------------------------------------------------------------------------------------------------------------------------------------------------------------------------------------------------------------------------------------------------------------------------------------------------------------------------------------------------------------------------------------------------------------------|----------------|-----------|---------|----|--|
| Targets                    | 3 paper,                                                                                                                                                                                                                                                                                                                                                                                                                                                                                                                                                                                                                                                                                                                                                                                                                                                                                                       | Total          | 3 targets | Strings | 7  |  |
| Scenario<br>&<br>Procedure | String 1 - Draw and fire two (2) shots to the body and one (1) to the head on T1. (3 shots) String 2 -Draw and fire two (2) shots to the body and one (1) to the head on T2. (3 shots) String 3 - Draw and fire two (2) shots to the body and one (1) to the head on T3. (3 shots) String 4 - Draw and fire two (2) shots at each head T1-T3. (6 shots) *** Hits below the head area should be pasted before shooting String Five *** String 5 - Start with gun in "WEAK" hand pointed down range at a 45° angle, safety may be off, but finger must be out of trigger guard, fire one (1) shot at each T1-T3. WEAK HAND ONLY. (3 shots) String 6 - (Load 3 rounds MAX. in pistol) Start back to targets, turn and fire one (1) shot at each, T1-T3, reload from slide lock and fire one (1) shot at each, T1-T3. (6 shots) String 7 - Draw and fire two (2) shots at each T1-T3 "STRONG" hand only. (6 shots) |                |           |         |    |  |
| Start pos                  | Start position for all strings EXCEPT Stage One / String 5 is hands naturally                                                                                                                                                                                                                                                                                                                                                                                                                                                                                                                                                                                                                                                                                                                                                                                                                                  | at your sides. |           |         |    |  |
| Start on                   | Audible signal                                                                                                                                                                                                                                                                                                                                                                                                                                                                                                                                                                                                                                                                                                                                                                                                                                                                                                 |                |           |         |    |  |
| Stop on                    | Last shot                                                                                                                                                                                                                                                                                                                                                                                                                                                                                                                                                                                                                                                                                                                                                                                                                                                                                                      |                |           |         |    |  |
| Penalties                  |                                                                                                                                                                                                                                                                                                                                                                                                                                                                                                                                                                                                                                                                                                                                                                                                                                                                                                                |                |           |         |    |  |
| Safety                     | L/R                                                                                                                                                                                                                                                                                                                                                                                                                                                                                                                                                                                                                                                                                                                                                                                                                                                                                                            |                |           |         |    |  |
| Setup                      | See image                                                                                                                                                                                                                                                                                                                                                                                                                                                                                                                                                                                                                                                                                                                                                                                                                                                                                                      |                |           |         |    |  |