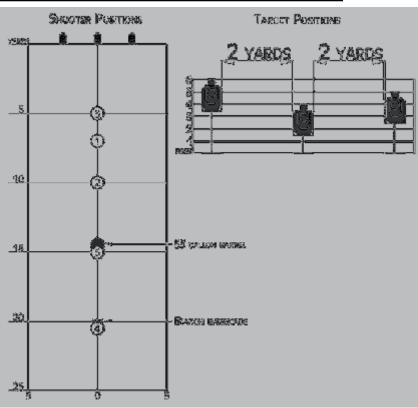

## 2. IDPA Classifier Stage 2

| Scoring  | Limited Vickers Count                                                                                                                                    | Firearm               | Handgun                 | Rounds               | 30     |  |
|----------|----------------------------------------------------------------------------------------------------------------------------------------------------------|-----------------------|-------------------------|----------------------|--------|--|
| Targets  | 3 paper,                                                                                                                                                 | Total                 | 3 targets               | Strings              | 4      |  |
|          |                                                                                                                                                          |                       |                         |                      |        |  |
|          | String #1 - Draw and advance toward targets, fire 2 shots at each T1 - T3 while moving forward (all shots must be fired while moving) there is           |                       |                         |                      |        |  |
| Scenario | a forward fault line at the 5yd line for this string. (6 shots) String #2 - Draw and retreat from targets, fire 2 shots at each T1 - T3 while retreating |                       |                         |                      |        |  |
| &        | (all shots must be fired while moving). (6 shots) String #3 - (Load 6 rounds M                                                                           | MAX. in pistol) Start | t back to targets, turi | n and fire 2 shots a | t each |  |

Procedure

T1 - T3, reload from slide lock and fire 2 shots at each T1 - T3. (12 rounds) - String #4 - Draw and fire 2 shots at each T1 - T3 "STRONG" hand only. (6 shots)

Start pos Position #2 Start on

Audible signal

Stop on

Last shot

Penalties

Safety L/R

Setup

See image