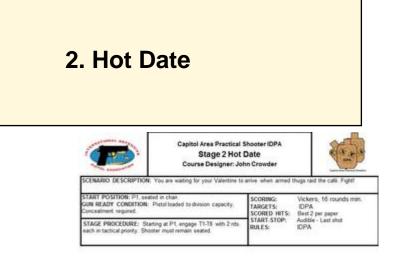

| Scoring        | Vickers Count                   | Firearm | Handgun   | Rounds  | 16 |
|----------------|---------------------------------|---------|-----------|---------|----|
| Targets        | 8 paper, 1 no-shoot             | Total   | 8 targets | Strings | 1  |
|                |                                 |         |           |         |    |
|                |                                 |         |           |         |    |
| Scenario<br>&  |                                 |         |           |         |    |
| ∝<br>Procedure |                                 |         |           |         |    |
|                |                                 |         |           |         |    |
|                |                                 |         |           |         |    |
| Start pos      | Gun loaded & holstered          |         |           |         |    |
| Start on       | Audible signal                  |         |           |         |    |
| Stop on        | Last shot                       |         |           |         |    |
| Penalties      | As per current edition of rules |         |           |         |    |
| Safety         | L/R                             |         |           |         |    |
| Sotup          |                                 |         |           |         |    |
| Setup          |                                 |         |           |         |    |
|                |                                 |         |           |         |    |