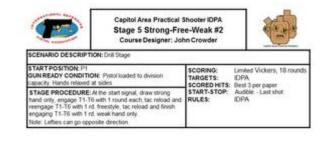

## 5. Strong-Free-Weak #2

| Scoring       | Limited Vickers Count           | Firearm | Handgun   | Rounds  | 18 |
|---------------|---------------------------------|---------|-----------|---------|----|
| Targets       | 6 paper,                        | Total   | 6 targets | Strings | 1  |
|               |                                 |         |           |         |    |
|               |                                 |         |           |         |    |
| Scenario<br>& |                                 |         |           |         |    |
| Procedure     |                                 |         |           |         |    |
|               |                                 |         |           |         |    |
|               |                                 |         |           |         |    |
| Start pos     | Gun loaded & holstered          |         |           |         |    |
| Start on      | Audible signal                  |         |           |         |    |
| Stop on       | Last shot                       |         |           |         |    |
| Penalties     | As per current edition of rules |         |           |         |    |
| Safety        | L/R                             |         |           |         |    |
|               |                                 |         |           |         |    |
| Setup         |                                 |         |           |         |    |
|               |                                 |         |           |         |    |