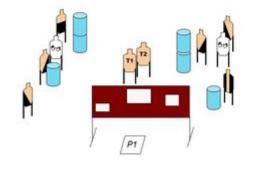

## 6. Home Invasion #2

| Scoring                    | Vickers Count                   | Firearm | Handgun   | Rounds  | 18 |
|----------------------------|---------------------------------|---------|-----------|---------|----|
| Targets                    | 8 paper, 2 no-shoot             | Total   | 8 targets | Strings | 1  |
| Scenario<br>&<br>Procedure |                                 |         |           |         |    |
| Start pos                  | Gun loaded & holstered          |         |           |         |    |
| Start on                   | Audible signal                  |         |           |         |    |
| Stop on                    | Last shot                       |         |           |         |    |
| Penalties                  | As per current edition of rules |         |           |         |    |
| Safety                     | L/R                             |         |           |         |    |
| Setup                      |                                 |         |           |         |    |