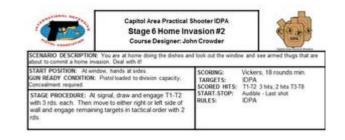

## 6. Home Invasion #2

| Scoring                    | Vickers Count                   | Firearm | Handgun   | Rounds  | 18 |
|----------------------------|---------------------------------|---------|-----------|---------|----|
| Targets                    | 8 paper, 2 no-shoot             | Total   | 8 targets | Strings | 1  |
| Scenario<br>&<br>Procedure |                                 |         |           |         |    |
| Start pos                  | Gun loaded & holstered          |         |           |         |    |
| Start on                   | Audible signal                  |         |           |         |    |
| Stop on                    | Last shot                       |         |           |         |    |
| Penalties                  | As per current edition of rules |         |           |         |    |
| Safety                     | L/R                             |         |           |         |    |
| Setup                      |                                 |         |           |         |    |