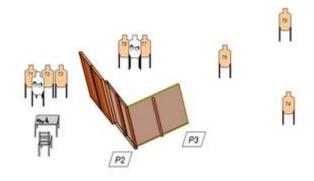

| Scoring   | Vickers Count                   | Firearm | Handgun   | Rounds  | 17 |
|-----------|---------------------------------|---------|-----------|---------|----|
| Targets   | 8 paper, 2 no-shoot             | Total   | 8 targets | Strings | 2  |
|           |                                 |         |           |         |    |
| Scenario  |                                 |         |           |         |    |
| &         |                                 |         |           |         |    |
| Procedure |                                 |         |           |         |    |
|           |                                 |         |           |         |    |
| Ctort pop | Gun loaded & holstered          |         |           |         |    |
| Start pos |                                 |         |           |         |    |
| Start on  | Audible signal                  |         |           |         |    |
| Stop on   | Last shot                       |         |           |         |    |
| Penalties | As per current edition of rules |         |           |         |    |
| Safety    | L/R                             |         |           |         |    |
|           |                                 |         |           |         |    |
| Setup     |                                 |         |           |         |    |
|           |                                 |         |           |         |    |