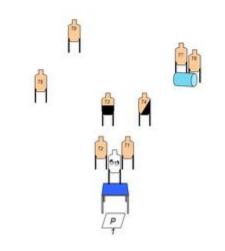

## 3. Corrupting Coitus

| Scoring                    | Vickers Count                   | Firearm | Handgun   | Rounds  | 16 |
|----------------------------|---------------------------------|---------|-----------|---------|----|
| Targets                    | 8 paper, 2 no-shoot             | Total   | 8 targets | Strings | 1  |
| Scenario<br>&<br>Procedure |                                 |         |           |         |    |
| Start pos                  | Gun loaded & holstered          |         |           |         |    |
| Start on                   | Audible signal                  |         |           |         |    |
| Stop on                    | Last shot                       |         |           |         |    |
| Penalties                  | As per current edition of rules |         |           |         |    |
| Safety                     | L/R                             |         |           |         |    |
| Setup                      |                                 |         |           |         |    |