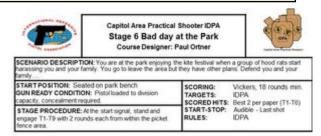

# 6. Bad Day at the Park

| Scoring        | Vickers Count                   | Firearm | Handgun   | Rounds  | 18 |
|----------------|---------------------------------|---------|-----------|---------|----|
| Targets        | 9 paper, 3 no-shoot             | Total   | 9 targets | Strings | 1  |
|                |                                 |         |           |         |    |
|                |                                 |         |           |         |    |
| Scenario       |                                 |         |           |         |    |
| &<br>Procedure |                                 |         |           |         |    |
| rioccaure      |                                 |         |           |         |    |
|                |                                 |         |           |         |    |
| Start pos      | Gun loaded & holstered          |         |           |         |    |
| Start on       | Audible signal                  |         |           |         |    |
| Stop on        | Last shot                       |         |           |         |    |
| Penalties      | As per current edition of rules |         |           |         |    |
| Safety         | L/R                             |         |           |         |    |
|                |                                 |         |           |         |    |
| Setup          |                                 |         |           |         |    |
|                |                                 |         |           |         |    |