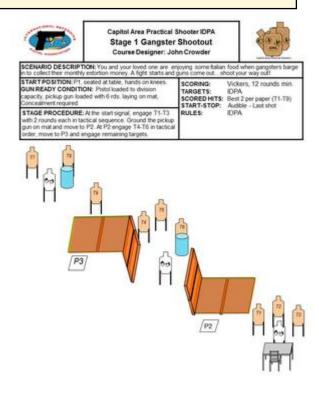

# 1. Gangster Shootout

| Scoring                    | Vickers Count                   | Firearm | Handgun   | Rounds  | 12 |
|----------------------------|---------------------------------|---------|-----------|---------|----|
| Targets                    | 8 paper, 3 no-shoot             | Total   | 8 targets | Strings | 1  |
| Scenario<br>&<br>Procedure |                                 |         |           |         |    |
| Start pos                  | Gun loaded & holstered          |         |           |         |    |
| Start on                   | Audible signal                  |         |           |         |    |
| Stop on                    | Last shot                       |         |           |         |    |
| Penalties                  | As per current edition of rules |         |           |         |    |
| Safety                     | L/R                             |         |           |         |    |
| Setup                      |                                 |         |           |         |    |