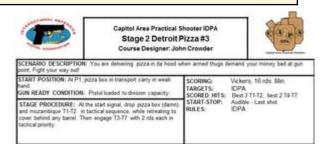

### 2. Detroit Pizza #3

| Scoring        | Vickers Count                   | Firearm | Handgun   | Rounds  | 16 |
|----------------|---------------------------------|---------|-----------|---------|----|
| Targets        | 7 paper, 2 no-shoot             | Total   | 7 targets | Strings | 1  |
|                |                                 |         |           |         |    |
| Scenario       |                                 |         |           |         |    |
| &<br>Procedure |                                 |         |           |         |    |
|                |                                 |         |           |         |    |
| Start pos      | Gun loaded & holstered          |         |           |         |    |
| Start on       | Audible signal                  |         |           |         |    |
| Stop on        | Last shot                       |         |           |         |    |
| Penalties      | As per current edition of rules |         |           |         |    |
| Safety         | L/R                             |         |           |         |    |
| Setup          |                                 |         |           |         |    |