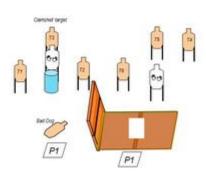

# 4. Bad Timing

Capitol Area Practical Shooter IDPA Stage 4 Bad Timing Course Designer: John Crowder

SCENARIO DESCRIPTION: After a spectacular shooting day at the range, you sit down and enjoy a dire and do some gun cleaning. As you get ready to scrub, creminals break in to commit a home mission. Fig START POSITION: Sealed at table, hands on knees QUIN READY CONDITION: Predict unleaded on table. As SCORRING: VICKNES, 18 rounds min stranging devices on table. Concealment not required.

SCORRING: VICKNES, 18 rounds min stranging devices on table. Concealment not required.

STAGE PROCEDURE: At the start signal, engage T1-T3 in tactical sequence while seated. Move to door and engage T4-T6 in tactical priority. All threats engaged with 3 rds.

SCORING: Vickers, 18 rounds min. TARGETS: IDPA SCORED HITS: Best 3 per paper (T1-T6) START-STOP: Audole - Last shot RULES: IDPA

| Scoring                    | Vickers Count                   | Firearm | Handgun   | Rounds  | 18 |
|----------------------------|---------------------------------|---------|-----------|---------|----|
| Targets                    | 6 paper, 1 no-shoot             | Total   | 6 targets | Strings | 1  |
| Scenario<br>&<br>Procedure |                                 |         |           |         |    |
| Start pos                  | Gun loaded & holstered          |         |           |         |    |
| Start on                   | Audible signal                  |         |           |         |    |
| Stop on                    | Last shot                       |         |           |         |    |
| Penalties                  | As per current edition of rules |         |           |         |    |
| Safety                     | L/R                             |         |           |         |    |
| Setup                      |                                 |         |           |         |    |