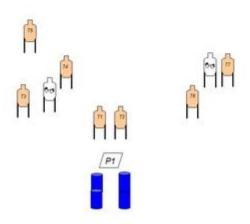

### 3. Mailman Blues

Capitol Area Practical Shooter IDPA Stage 3 Mailman Blues Course Designer: John Crowder

SCENARIO DESCRIPTION: You are delivering a package in the wrong part of town when gangbangers want what you got, they send their attack dog to take you down. Fight!

START POSITION: P1, hands relaxed at sides.
GUN READY CONDITION: P1 rotal loaded to division capacity, concealment required.

STAGE PROCEDURE: At the start signal, lock attacking dog then engage T1-T3 while retreating to P2. At P2, using cover through the window, engage T4-T6 in tactical priority.

RULES: IDPA

RULES: IDPA

| Scoring                    | Vickers Count                   | Firearm | Handgun   | Rounds  | 12 |
|----------------------------|---------------------------------|---------|-----------|---------|----|
| Targets                    | 6 paper, 2 no-shoot             | Total   | 6 targets | Strings | 1  |
| Scenario<br>&<br>Procedure |                                 |         |           |         |    |
| Start pos                  | Gun loaded & holstered          |         |           |         |    |
| Start on                   | Audible signal                  |         |           |         |    |
| Stop on                    | Last shot                       |         |           |         |    |
| Penalties                  | As per current edition of rules |         |           |         |    |
| Safety                     | L/R                             |         |           |         |    |
| Setup                      |                                 |         |           |         |    |