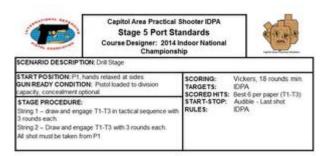

### 5. Port Standards

| Scoring        | Vickers Count                   | Firearm | Handgun   | Rounds  | 18 |
|----------------|---------------------------------|---------|-----------|---------|----|
| Targets        | 3 paper,                        | Total   | 3 targets | Strings | 2  |
|                |                                 |         |           |         |    |
|                |                                 |         |           |         |    |
| Scenario<br>&  |                                 |         |           |         |    |
| ھ<br>Procedure |                                 |         |           |         |    |
|                |                                 |         |           |         |    |
|                |                                 |         |           |         |    |
| Start pos      | Gun loaded & holstered          |         |           |         |    |
| Start on       | Audible signal                  |         |           |         |    |
| Stop on        | Last shot                       |         |           |         |    |
| Penalties      | As per current edition of rules |         |           |         |    |
| Safety         | L/R                             |         |           |         |    |
| Setup          |                                 |         |           |         |    |
|                |                                 |         |           |         |    |