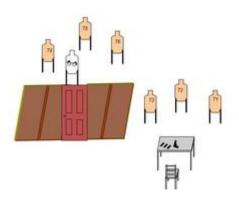

### 3. Mailman Blues

Capitol Area Practical Shooter IDPA Stage 3 Mailman Blues Course Designer: John Crowder

SCENARIO DESCRIPTION: You are delivering a package in the wrong part of town when gangbangers want what you got, they send their attack dog to take you down. Fight!

START POSITION: P1, hands relaxed at sides.
GUN READY CONDITION: P1 rotal loaded to division capacity, concealment required.

STAGE PROCEDURE: At the start signal, lock attacking dog then engage T1-T3 while retreating to P2. At P2, using cover through the window, engage T4-T6 in tactical priority.

RULES: IDPA

RULES: IDPA

| Scoring                    | Vickers Count                   | Firearm | Handgun   | Rounds  | 12 |
|----------------------------|---------------------------------|---------|-----------|---------|----|
| Targets                    | 6 paper, 2 no-shoot             | Total   | 6 targets | Strings | 1  |
| Scenario<br>&<br>Procedure |                                 |         |           |         |    |
| Start pos                  | Gun loaded & holstered          |         |           |         |    |
| Start on                   | Audible signal                  |         |           |         |    |
| Stop on                    | Last shot                       |         |           |         |    |
| Penalties                  | As per current edition of rules |         |           |         |    |
| Safety                     | L/R                             |         |           |         |    |
| Setup                      |                                 |         |           |         |    |