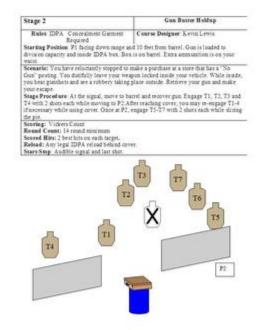

## 2. Gun Buster Holdup

P1

| Scoring       | Vickers Count                   | Firearm | Handgun   | Rounds  | 14 |  |
|---------------|---------------------------------|---------|-----------|---------|----|--|
| Targets       | 7 paper, 1 no-shoot             | Total   | 7 targets | Strings | 1  |  |
|               |                                 |         |           |         |    |  |
| Scenario<br>& |                                 |         |           |         |    |  |
| Procedure     |                                 |         |           |         |    |  |
|               |                                 |         |           |         |    |  |
| Start pos     | Gun loaded & in IDPA box        |         |           |         |    |  |
| Start on      | Audible signal                  |         |           |         |    |  |
| Stop on       | Last shot                       |         |           |         |    |  |
| Penalties     | As per current edition of rules |         |           |         |    |  |
| Safety        | L/R- 90                         |         |           |         |    |  |
| Setup         |                                 |         |           |         |    |  |