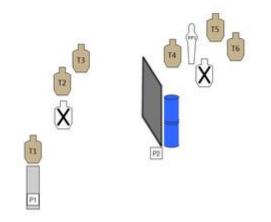

## 3. ATM Dilemma

| Richwood<br>Gun and<br>Game Club                                                                                                                                                                                           | ATM Dilemma<br>Course designer: Greg Jones                                 |                                                                                                                                                                                                                                                                                                                | Stage 3                    |  |
|----------------------------------------------------------------------------------------------------------------------------------------------------------------------------------------------------------------------------|----------------------------------------------------------------------------|----------------------------------------------------------------------------------------------------------------------------------------------------------------------------------------------------------------------------------------------------------------------------------------------------------------|----------------------------|--|
|                                                                                                                                                                                                                            | vithdrawing cash from the ATM, you<br>to protect yourself and the other AT |                                                                                                                                                                                                                                                                                                                | na for your cash. You must |  |
| GUN READY CONDITION: Holsteved, loaded to Div.<br>capacity                                                                                                                                                                 |                                                                            | SCORING: Vickers<br>TARGETS: 6 paper, 1 pepper popper                                                                                                                                                                                                                                                          |                            |  |
| STAGE PROCEDURE: Start at P1, facing up range,<br>strong hand touching the ATM. At the signal, turn, draw,<br>and engage T1 from retention, engage T2/T3 while on the<br>room to room at P2 APP, engage T2/T3 while on the |                                                                            | SCORED NITS: Beat2 hits on page, their must be don<br>START-STOPP, add/bit and last shot.<br>RULE: T1 retention shot may be 1 or 2 handed per<br>EDPA: T1 retention shot may be 1 or 2 handed per<br>EDPA: COVER GARMENT: required<br>NOTE: No make up shots on T1 after moving and T2<br>T1 after reaching P2 |                            |  |

| Scoring                    | Vickers Count                   | Firearm | Handgun   | Rounds  | 13 |
|----------------------------|---------------------------------|---------|-----------|---------|----|
| Targets                    | 6 paper, 1 popper, 2 no-shoot   | Total   | 7 targets | Strings | 1  |
| Scenario<br>&<br>Procedure |                                 |         |           |         |    |
| Start pos                  | Gun loaded & holstered          |         |           |         |    |
| Start on                   | Audible signal                  |         |           |         |    |
| Stop on                    | Last shot                       |         |           |         |    |
| Penalties                  | As per current edition of rules |         |           |         |    |
| Safety                     | L/R-90                          |         |           |         |    |
| Setup                      |                                 |         |           |         |    |