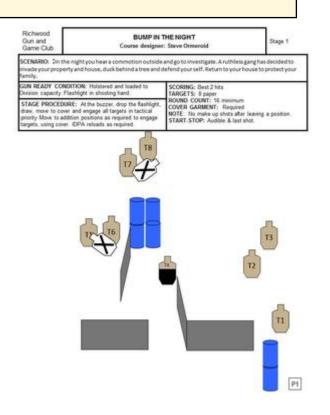

## 1. Bump in the Night

| Scoring                    | Vickers Count                                     | Firearm | Handgun   | Rounds  | 16 |  |
|----------------------------|---------------------------------------------------|---------|-----------|---------|----|--|
| Targets                    | 8 paper, 2 no-shoot                               | Total   | 8 targets | Strings | 1  |  |
| Scenario<br>&<br>Procedure |                                                   |         |           |         |    |  |
| Start pos                  | Gun loaded & holstered, flashlight in strong hand |         |           |         |    |  |
| Start on                   | Audible signal                                    |         |           |         |    |  |
| Stop on                    | Last shot                                         |         |           |         |    |  |
| Penalties                  | As per current edition of rules                   |         |           |         |    |  |
| Safety                     | L/R-90 degrees                                    |         |           |         |    |  |
| Setup                      |                                                   |         |           |         |    |  |