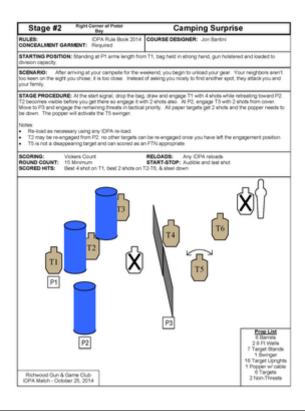

## 2. Camping Surprise

| Scoring                    | Vickers Count                              | Firearm | Handgun   | Rounds  | 15 |
|----------------------------|--------------------------------------------|---------|-----------|---------|----|
| Targets                    | 6 paper, 1 popper, 2 no-shoot              | Total   | 7 targets | Strings | 1  |
| Scenario<br>&<br>Procedure |                                            |         |           |         |    |
| Start pos                  | Gun loaded & holstered, holding a camp bag |         |           |         |    |
| Start on                   | Audible signal                             |         |           |         |    |
| Stop on                    | Last shot                                  |         |           |         |    |
| Penalties                  | As per current edition of rules            |         |           |         |    |
| Safety                     | L/R                                        |         |           |         |    |
| Setup                      |                                            |         |           |         |    |