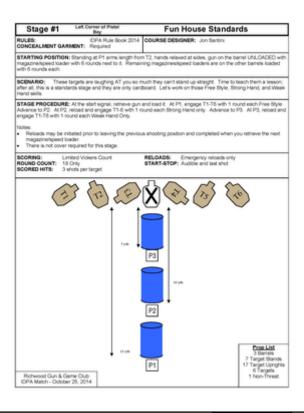

## 1. Fun House Standards

| Scoring                    | Limited Vickers Count                                                        | Firearm          | Handgun            | Rounds               | 18   |
|----------------------------|------------------------------------------------------------------------------|------------------|--------------------|----------------------|------|
| Targets                    | 6 paper,                                                                     | Total            | 6 targets          | Strings              | 1    |
| Scenario<br>&<br>Procedure | Stages descriptions are available for viewing and download at http://richwoo | odgunandgameclub | .org/matchandevent | s/pistoleventsidpa.ł | ntml |
| Start pos                  | Gun unloaded and on barrel                                                   |                  |                    |                      |      |
| Start on                   | Audible signal                                                               |                  |                    |                      |      |
| Stop on                    | Last shot                                                                    |                  |                    |                      |      |
| Penalties                  | As per current edition of rules                                              |                  |                    |                      |      |
| Safety                     | L/R                                                                          |                  |                    |                      |      |
| Setup                      |                                                                              |                  |                    |                      |      |