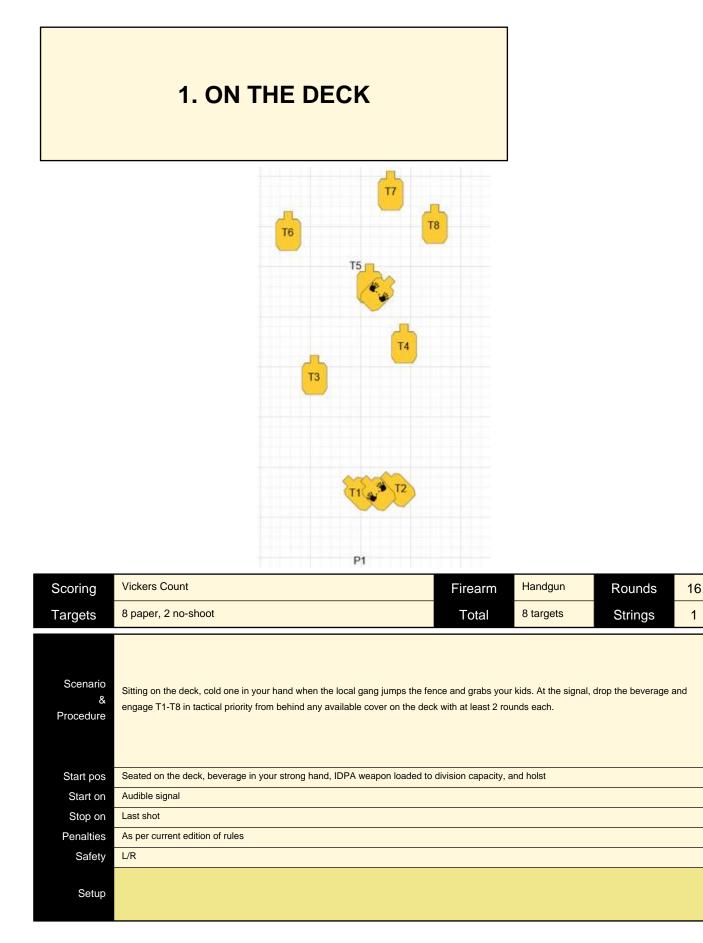

## 4. MH370



| Scoring                    | Vickers Count                                                                                                                                                                                                                                                                                                                                                                                                                              | Firearm | Handgun    | Rounds  | 18 |  |  |  |  |
|----------------------------|-----------------------------------------------------------------------------------------------------------------------------------------------------------------------------------------------------------------------------------------------