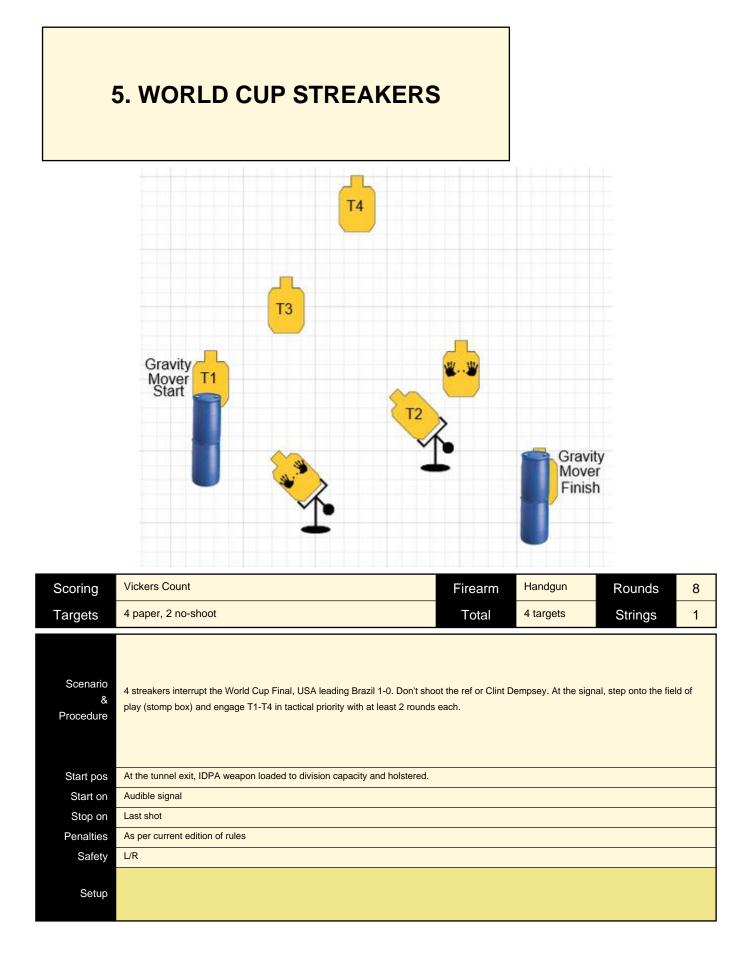

## 4. MH370

| Scoring                    | Vickers Count                                                                                                                                                                                                                                                                                                                                                                                                                              | Firearm | Handgun    | Rounds  | 18 |  |  |  |  |
|----------------------------|--------------------------------------------------------------------------------------------------------------------------------------------------------------------------------------------------------------------------------------------------------------------------------------------------------------------------------------------------------------------------------------------------------------------------------------------|---------|------------|---------|----|--|--|--|--|
| Targets                    | 8 paper, 2 popper, 3 no-shoot                                                                                                                                                                                                                                                                                                                                                                                                              | Total   | 10 targets | Strings | 1  |  |  |  |  |
| Scenario<br>&<br>Procedure | We have figured out what happened to Malaysian Airlines 370. You're the Air Marshall. Save the passengers, the aircraft and the crew. At the signal, slide to the aisle seat and engage terrorist T1 & T2 (steel poppers) until they fall. Proceed down the aisle to the cockpit engaging terrorist as they become visible. Engage all paper target with at least 2 rounds. Safety note: Steel must fall before you leave your aisle seat. |         |            |         |    |  |  |  |  |
| Start pos                  | Seated in the window seat, IDPA weapon loaded to division capacity and concealed.                                                                                                                                                                                                                                                                                                                                                          |         |            |         |    |  |  |  |  |
| Start on                   | Audible signal                                                                                                                                                                                                                                                                                                                                                                                                                             |         |            |         |    |  |  |  |  |
| Stop on                    | Last shot                                                                                                                                                                                                                                                                                                                                                                                                                                  |         |            |         |    |  |  |  |  |
| Penalties                  | As per current edition of rules                                                                                                                                                                                                                                                                                                                                                                                                            |         |            |         |    |  |  |  |  |
| Safety                     | L/R                                                                                                                                                                                                                                                                                                                                                                                                                                        |         |            |         |    |  |  |  |  |
| Setup                      |                                                                                                                                                                                                                                                                                                                                                                                                                                            |         |            |         |    |  |  |  |  |