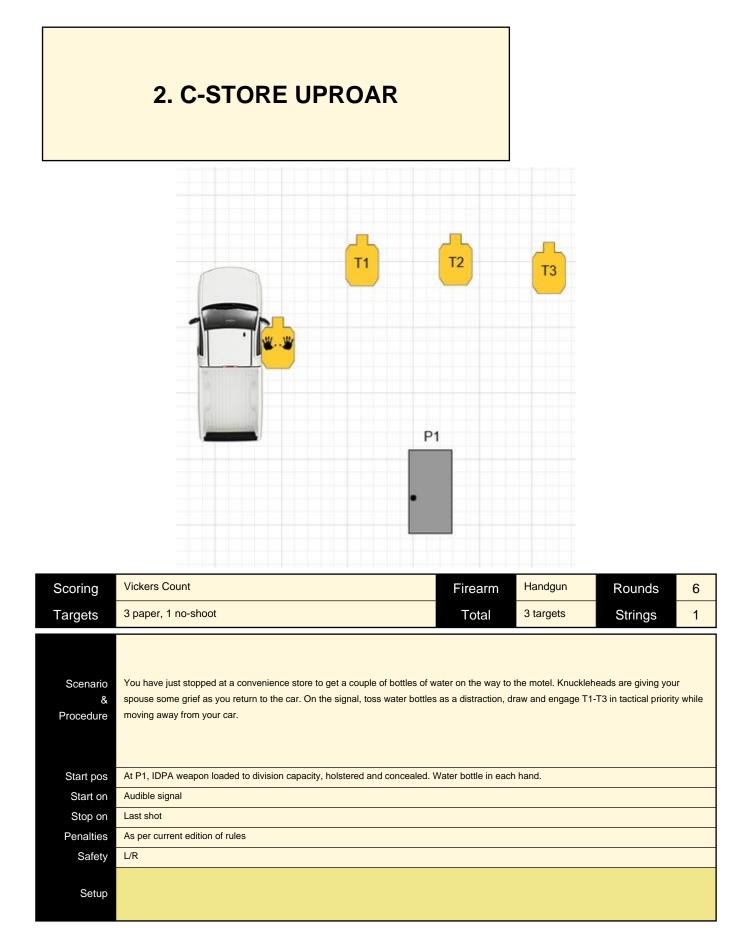

## 4. MH370



| Scoring                    | Vickers Count                                                                                                                                                                                                                                                                                                                                                                                                                              | Firearm | Handgun    | Rounds  | 18 |  |  |  |  |
|----------------------------|-------------------------------------------------------------------------------------------------------------------------------------------------------------------------------------------------------------------------------------------------