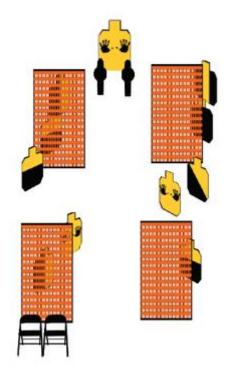

| Scoring                    | Vickers Count                                                                                                                                                 | Firearm | Handgun   | Rounds  | 17        |  |  |  |
|----------------------------|---------------------------------------------------------------------------------------------------------------------------------------------------------------|---------|-----------|---------|-----------|--|--|--|
| Targets                    | 8 paper, 1 plates,                                                                                                                                            | Total   | 9 targets | Strings | 1         |  |  |  |
| Scenario<br>&<br>Procedure | Yea though I walk through the valley of the shadow of death, I will fear no en<br>moving to double stacked barrel (your ONLY cover). At the stacked barrel, e | -       |           |         | ntinually |  |  |  |
| Start pos                  | At P1, IDPA weapon loaded to division capacity and holstered.                                                                                                 |         |           |         |           |  |  |  |
| Start on                   | Audible signal                                                                                                                                                |         |           |         |           |  |  |  |
| Stop on                    | Last shot                                                                                                                                                     |         |           |         |           |  |  |  |
| Penalties                  | As per current edition of rules                                                                                                                               |         |           |         |           |  |  |  |
| Safety                     | L/R                                                                                                                                                           |         |           |         |           |  |  |  |
| Setup                      |                                                                                                                                                               |         |           |         |           |  |  |  |