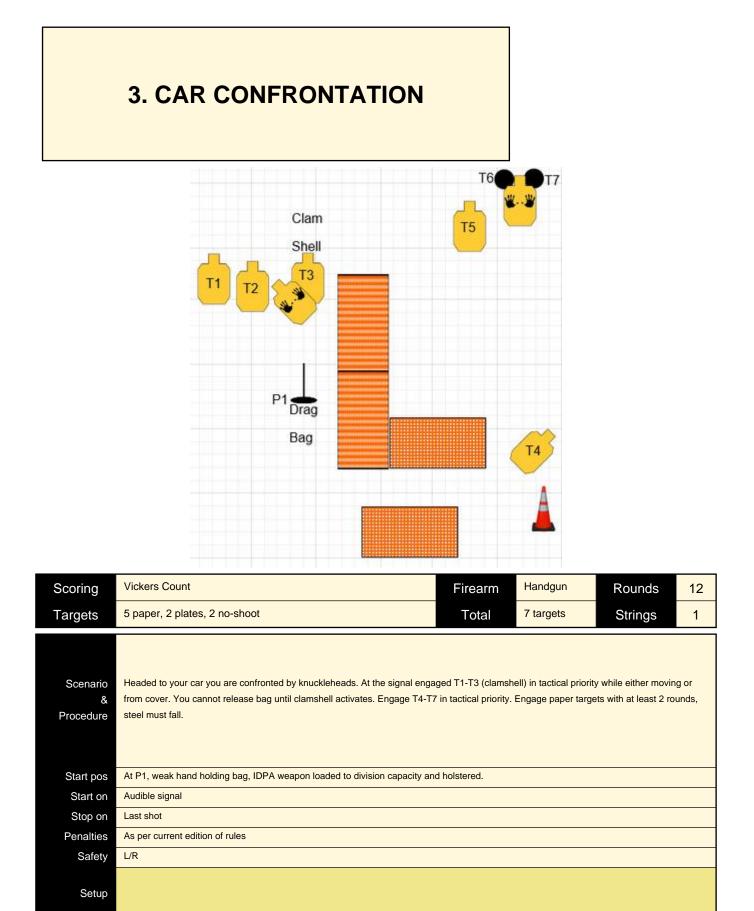

## 4. MH370



| Scoring                    | Vickers Count                                                                                                                                                                                                                                                                                                                                                                                                                              | Firearm | Handgun    | Rounds  | 18 |  |  |  |  |
|----------------------------|---------------------------------------------------------------------------------------------------------------------------------------------------------------------------------------------------------------------------------------------------