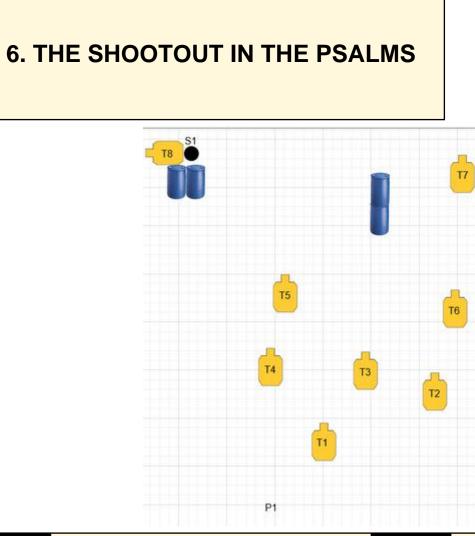

| Scoring                    | Vickers Count                                                                                                                                                 | Firearm | Handgun   | Rounds  | 17        |  |  |  |
|----------------------------|---------------------------------------------------------------------------------------------------------------------------------------------------------------|---------|-----------|---------|-----------|--|--|--|
| Targets                    | 8 paper, 1 plates,                                                                                                                                            | Total   | 9 targets | Strings | 1         |  |  |  |
| Scenario<br>&<br>Procedure | Yea though I walk through the valley of the shadow of death, I will fear no en<br>moving to double stacked barrel (your ONLY cover). At the stacked barrel, e | -       |           |         | ntinually |  |  |  |
| Start pos                  | At P1, IDPA weapon loaded to division capacity and holstered.                                                                                                 |         |           |         |           |  |  |  |
| Start on                   | Audible signal                                                                                                                                                |         |           |         |           |  |  |  |
| Stop on                    | Last shot                                                                                                                                                     |         |           |         |           |  |  |  |
| Penalties                  | As per current edition of rules                                                                                                                               |         |           |         |           |  |  |  |
| Safety                     | L/R                                                                                                                                                           |         |           |         |           |  |  |  |
| Setup                      |                                                                                                                                                               |         |           |         |           |  |  |  |