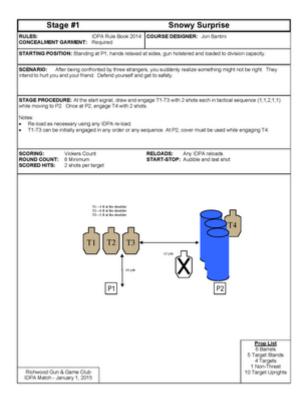

## 1. Snowy Surprise

| Scoring                    | Vickers Count                   | Firearm | Handgun   | Rounds  | 8 |
|----------------------------|---------------------------------|---------|-----------|---------|---|
| Targets                    | 4 paper, 1 no-shoot             | Total   | 4 targets | Strings | 1 |
| Scenario<br>&<br>Procedure | See Stage Image                 |         |           |         |   |
| Start pos                  | Gun loaded & holstered          |         |           |         |   |
| Start on                   | Audible signal                  |         |           |         |   |
| Stop on                    | Last shot                       |         |           |         |   |
| Penalties                  | As per current edition of rules |         |           |         |   |
| Safety                     | L/R                             |         |           |         |   |
| Setup                      |                                 |         |           |         |   |