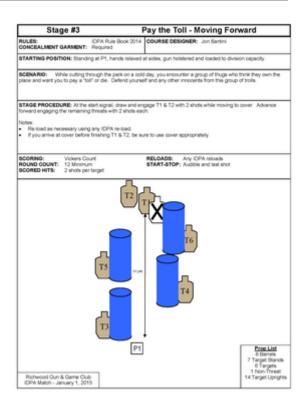

## 3. Pay the Toll - Moving Forward

| Scoring                    | Vickers Count                   | Firearm | Handgun   | Rounds  | 12 |
|----------------------------|---------------------------------|---------|-----------|---------|----|
| Targets                    | 6 paper, 1 no-shoot             | Total   | 6 targets | Strings | 1  |
| Scenario<br>&<br>Procedure | See Stage Image                 |         |           |         |    |
| Start pos                  | Gun loaded & holstered          |         |           |         |    |
| Start on                   | Audible signal                  |         |           |         |    |
| Stop on                    | Last shot                       |         |           |         |    |
| Penalties                  | As per current edition of rules |         |           |         |    |
| Safety                     | L/R                             |         |           |         |    |
| Setup                      |                                 |         |           |         |    |