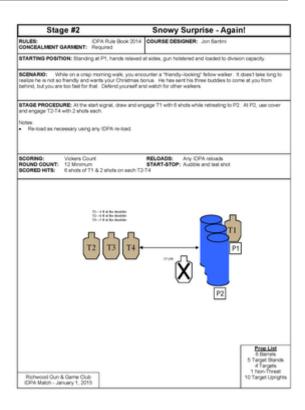

## 2. Snowy Surprisa - Again!

| Scoring                    | Vickers Count                   | Firearm | Handgun   | Rounds  | 12 |
|----------------------------|---------------------------------|---------|-----------|---------|----|
| Targets                    | 4 paper, 1 no-shoot             | Total   | 4 targets | Strings | 1  |
| Scenario<br>&<br>Procedure | See Stage Image                 |         |           |         |    |
| Start pos                  | Gun loaded & holstered          |         |           |         |    |
| Start on                   | Audible signal                  |         |           |         |    |
| Stop on                    | Last shot                       |         |           |         |    |
| Penalties                  | As per current edition of rules |         |           |         |    |
| Safety                     | L/R                             |         |           |         |    |
| Setup                      |                                 |         |           |         |    |