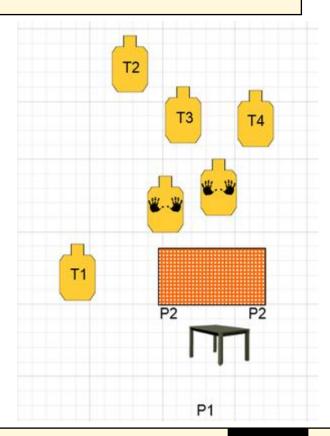

#### 2. HELP WITH GROCERIES

| Scoring                    | Vickers Count                                                                                                                                                                                                                                                                                                                                                                                                                                     | Firearm | Handgun   | Rounds  | 12 |  |  |
|----------------------------|---------------------------------------------------------------------------------------------------------------------------------------------------------------------------------------------------------------------------------------------------------------------------------------------------------------------------------------------------------------------------------------------------------------------------------------------------|---------|-----------|---------|----|--|--|
| Targets                    | 4 paper, 2 no-shoot                                                                                                                                                                                                                                                                                                                                                                                                                               | Total   | 4 targets | Strings | 1  |  |  |
| Scenario<br>&<br>Procedure | Scenario: You are expecting you significant other and their friend to arrive home from the grocery store. You hear a car drive up and head to the door to help. You hear screams. 1 knucklehead is breaking down your front door and his 3 friends are assaulting the shoppers. Procedure: At the signal engage T1-T4 with at least 3 rounds each in tactical priority from behind cover at P2. T1 may be engaged on the move before reaching P2. |         |           |         |    |  |  |
| Start pos                  | In the doorway at P1, IDPA weapon loaded to division capacity and stored safely in drawer with spare                                                                                                                                                                                                                                                                                                                                              |         |           |         |    |  |  |
| Start on                   | Audible signal                                                                                                                                                                                                                                                                                                                                                                                                                                    |         |           |         |    |  |  |
| Stop on                    | Last shot                                                                                                                                                                                                                                                                                                                                                                                                                                         |         |           |         |    |  |  |
| Penalties                  | As per current edition of rules                                                                                                                                                                                                                                                                                                                                                                                                                   |         |           |         |    |  |  |
| Safety                     | L/R                                                                                                                                                                                                                                                                                                                                                                                                                                               |         |           |         |    |  |  |
| Setup                      |                                                                                                                                                                                                                                                                                                                                                                                                                                                   |         |           |         |    |  |  |