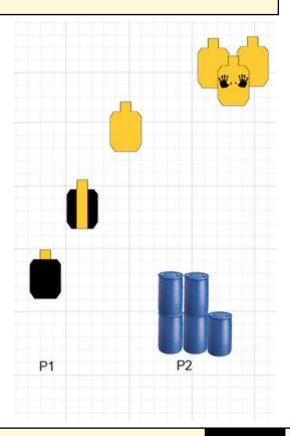

#### 6. BLAME LEN

| Scoring                    | Unlimited                                                                                                                                                             | Firearm | Handgun   | Rounds  | 16 |
|----------------------------|-----------------------------------------------------------------------------------------------------------------------------------------------------------------------|---------|-----------|---------|----|
| Targets                    | 4 paper, 4 plates,                                                                                                                                                    | Total   | 8 targets | Strings | 1  |
| Scenario<br>&<br>Procedure | Scenario: One of your fellow shooters wanted to shoot some steel. Blame h tactical priority with at least 3 rounds and Steel S1-S4 must fall. You can mobehind cover. |         | _         |         |    |
| Start pos                  | At P1, IDPA Weapon loaded to division capacity, holstered and concealed.                                                                                              |         |           |         |    |
| Start on                   | Audible signal                                                                                                                                                        |         |           |         |    |
| Stop on                    | Last shot                                                                                                                                                             |         |           |         |    |
| Penalties                  | As per current edition of rules                                                                                                                                       |         |           |         |    |
| Safety                     | L/R                                                                                                                                                                   |         |           |         |    |
| Setup                      |                                                                                                                                                                       |         |           |         |    |