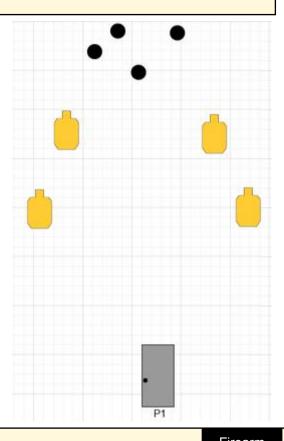

#### 6. BLAME LEN

| Scoring                    | Unlimited                                                                                                                                                             | Firearm | Handgun   | Rounds  | 16 |
|----------------------------|-----------------------------------------------------------------------------------------------------------------------------------------------------------------------|---------|-----------|---------|----|
| Targets                    | 4 paper, 4 plates,                                                                                                                                                    | Total   | 8 targets | Strings | 1  |
| Scenario<br>&<br>Procedure | Scenario: One of your fellow shooters wanted to shoot some steel. Blame h tactical priority with at least 3 rounds and Steel S1-S4 must fall. You can mobehind cover. |         | _         |         |    |
| Start pos                  | At P1, IDPA Weapon loaded to division capacity, holstered and concealed.                                                                                              |         |           |         |    |
| Start on                   | Audible signal                                                                                                                                                        |         |           |         |    |
| Stop on                    | Last shot                                                                                                                                                             |         |           |         |    |
| Penalties                  | As per current edition of rules                                                                                                                                       |         |           |         |    |
| Safety                     | L/R                                                                                                                                                                   |         |           |         |    |
| Setup                      |                                                                                                                                                                       |         |           |         |    |