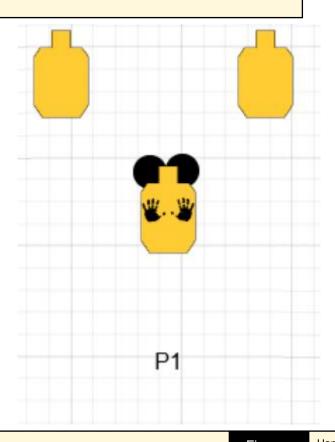

# 3. MOTHER-IN-LAW IN THE LINE OF FIRE

| Scoring                    | Unlimited                                                                                                                                              | Firearm | Handgun   | Rounds             | 12      |  |
|----------------------------|--------------------------------------------------------------------------------------------------------------------------------------------------------|---------|-----------|--------------------|---------|--|
| Targets                    | 2 paper, 2 plates, 1 no-shoot                                                                                                                          | Total   | 4 targets | Strings            | 1       |  |
| Scenario<br>&<br>Procedure | Scenario: You take your Significant Other to their Mom's house before your will keep you from this date. Procedure: At the signal engage T1-T2 with at | -       |           | g held hostage and | nothing |  |
| Start pos                  | At P1, IDPA Weapon loaded to division capacity and holstered.                                                                                          |         |           |                    |         |  |
| Start on                   | Audible signal                                                                                                                                         |         |           |                    |         |  |
| Stop on                    | Last shot                                                                                                                                              |         |           |                    |         |  |
| Penalties                  | As per current edition of rules                                                                                                                        |         |           |                    |         |  |
| Safety                     | L/R                                                                                                                                                    |         |           |                    |         |  |
| Setup                      |                                                                                                                                                        |         |           |                    |         |  |