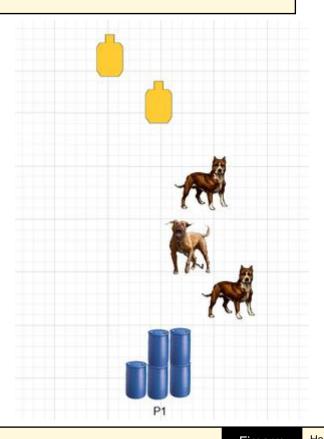

## **5. THREE DOG NIGHT**

| Scoring                    | Vickers Count                                                                                                                                                                                                                                                                        | Firearm | Handgun   | Rounds  | 15 |  |  |
|----------------------------|--------------------------------------------------------------------------------------------------------------------------------------------------------------------------------------------------------------------------------------------------------------------------------------|---------|-----------|---------|----|--|--|
| Targets                    | 5 paper,                                                                                                                                                                                                                                                                             | Total   | 5 targets | Strings | 1  |  |  |
| Scenario<br>&<br>Procedure | Scenario: 2 knuckleheads and their 3 vicious dogs confront you in your driveway. Procedure: At the signal draw and engage T1-T5 in tactical priority with at least 3 rounds from cover. If the shooter chooses to move to the single barrel, threats must be engaged from low cover. |         |           |         |    |  |  |
| Start pos                  | In the open, within arms reach of cover at P1. IDPA Weapon loaded to division capacity and holstered                                                                                                                                                                                 |         |           |         |    |  |  |
| Start on                   | Audible signal                                                                                                                                                                                                                                                                       |         |           |         |    |  |  |
| Stop on                    | Last shot                                                                                                                                                                                                                                                                            |         |           |         |    |  |  |
| Penalties                  | As per current edition of rules                                                                                                                                                                                                                                                      |         |           |         |    |  |  |
| Safety                     | L/R                                                                                                                                                                                                                                                                                  |         |           |         |    |  |  |
| Setup                      |                                                                                                                                                                                                                                                                                      |         |           |         |    |  |  |