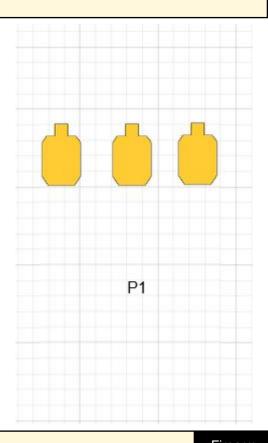

## 1. DR BILL, MRS BILL, MS BILLIE

| Scoring                    | Vickers Count                                                                  | Firearm           | Handgun              | Rounds               | 18    |  |
|----------------------------|--------------------------------------------------------------------------------|-------------------|----------------------|----------------------|-------|--|
| Targets                    | 3 paper,                                                                       | Total             | 3 targets            | Strings              | 1     |  |
| Scenario<br>&<br>Procedure | Standards. At the signal, draw and fire 6 rds at your choice of target, reload | using an IDPA app | roved reload, repeat | t on 2 remaining tar | gets. |  |
| Start pos                  | At P1, IDPA Weapon loaded to division capacity. Hands relaxed at your side     | Э.                |                      |                      |       |  |
| Start on                   | Audible signal                                                                 |                   |                      |                      |       |  |
| Stop on                    | Last shot                                                                      |                   |                      |                      |       |  |
| Penalties                  | As per current edition of rules                                                |                   |                      |                      |       |  |
| Safety                     | L/R                                                                            |                   |                      |                      |       |  |
| Setup                      | 7 yards                                                                        |                   |                      |                      |       |  |