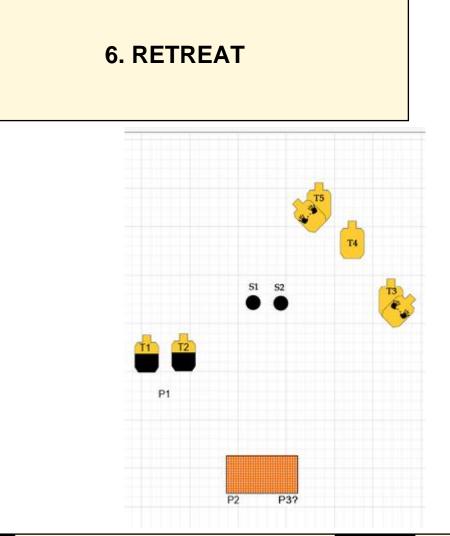

| Scoring                    | Unlimited                                                                                                                                                                                                                                                                                                                                                                                                             | Firearm | Handgun   | Rounds  | 12 |  |  |
|----------------------------|-----------------------------------------------------------------------------------------------------------------------------------------------------------------------------------------------------------------------------------------------------------------------------------------------------------------------------------------------------------------------------------------------------------------------|---------|-----------|---------|----|--|--|
| Targets                    | 5 paper, 2 plates, 2 no-shoot                                                                                                                                                                                                                                                                                                                                                                                         | Total   | 7 targets | Strings | 1  |  |  |
| Scenario<br>&<br>Procedure | Scenario: You are walking in the park and several gang members want to do you great harm. You retreat to cover while engaging the two closest bad guys and taking out the lights that illuminate your cover position. Procedure: Engage T1 and T2 with two rounds each while retreating. From P2 engage S1 and S2 from the P2, then engage T3 - T5 in tactical priority with at least two rounds each from P2 or P3?. |         |           |         |    |  |  |
| Start pos                  | At P1 (straddling PVC pipe), IDPA Weapon loaded to division capacity, holstered and concealed.                                                                                                                                                                                                                                                                                                                        |         |           |         |    |  |  |
| Start on                   | Audible signal                                                                                                                                                                                                                                                                                                                                                                                                        |         |           |         |    |  |  |
| Stop on                    | Last shot                                                                                                                                                                                                                                                                                                                                                                                                             |         |           |         |    |  |  |
| Penalties                  | As per current edition of rules                                                                                                                                                                                                                                                                                                                                                                                       |         |           |         |    |  |  |
| Safety                     | L/R                                                                                                                                                                                                                                                                                                                                                                                                                   |         |           |         |    |  |  |
| Setup                      |                                                                                                                                                                                                                                                                                                                                                                                                                       |         |           |         |    |  |  |