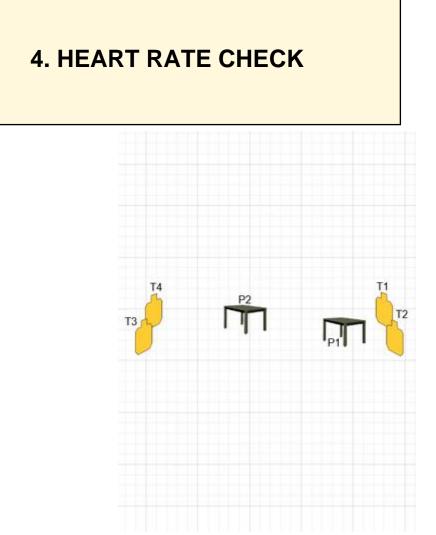

|         |            |         |    |  |
| Penalties                  | As per current edition of rules                                                                                                                      |         |            |         |    |  |
| Safety                     | L/R                                                                                                                                                  |         |            |         |    |  |
| Setup                      |                                                                                                                                                      |         |            |         |    |  |



| Scoring                    | Unlimited                                                                                                                                                                                | Firearm | Handgun   | Rounds  | 12 |  |
|----------------------------|------------------------------------------------------------------------------------------------------------------------------------------------------------------------------------------|---------|-----------|---------|----|--|
| Targets                    | 4 paper,                                                                                                                                                                                 | Total   | 4 targets | Strings | 1  |  |
| Scenario<br>&<br>Proce