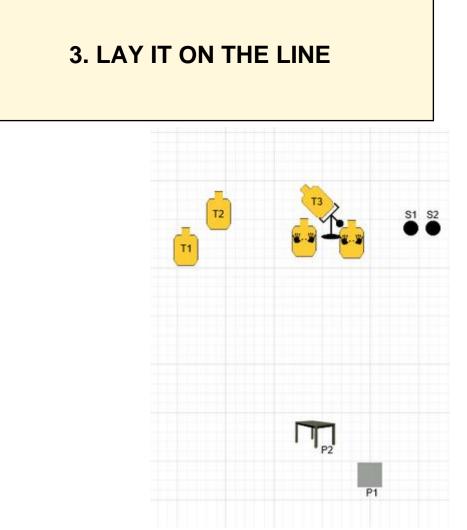

| Scoring                    | Unlimited                                                                                                                                            | Firearm | Handgun    | Rounds  | 11 |  |
|----------------------------|------------------------------------------------------------------------------------------------------------------------------------------------------|---------|------------|---------|----|--|
| Targets                    | 3 paper, 2 plates, 2 no-shoot                                                                                                                        | Total   | 5 targets  | Strings | 1  |  |
| Scenario<br>&<br>Procedure | Scenario: Thugs drive up and want your stuff AND they don't plan on leaving and move to a prone position under P2. Engage vehicle headlights (S1-S2) |         | <b>U</b> . | •       |    |  |
| Start pos                  | Standing on Activator box, IDPA Weapon loaded to division Capacity, holstered and concealed.                                                         |         |            |         |    |  |
| Start on                   | Audible signal                                                                                                                                       |         |            |         |    |  |
| Stop on                    | Last shot                                                                                                                                            |         |            |         |    |  |
| Penalties                  | As per current edition of rules                                                                                                                      |         |            |         |    |  |
| Safety                     | L/R                                                                                                                                                  |         |            |         |    |  |
| Setup                      |                                                                                                                                                      |         |            |         |    |  |