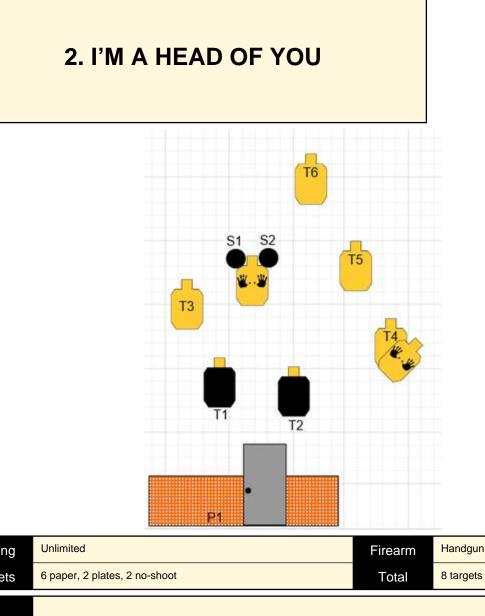

| Scoring                    | Unlimited                                                                                                                                                                                | Firearm | Handgun   | Rounds  | 12 |  |
|----------------------------|------------------------------------------------------------------------------------------------------------------------------------------------------------------------------------------|---------|-----------|---------|----|--|
| Targets                    | 4 paper,                                                                                                                                                                                 | Total   | 4 targets | Strings | 1  |  |
| Scenario<br>&<br>Procedure | Scenario: Working in the store late at night, thugs bust in looking to score so<br>least 3 rounds each while retreating. Reload at P2 and re-engage T1-T2 (if n<br>moving towards T3-T4. |         | -         |         |    |  |
| Start pos                  | Start Position: At P1 IDPA loaded with 6 rounds ONLY, holstered and concealed. Spare ammunition in                                                                                       |         |           |         |    |  |
| Start on                   | Audible signal                                                                                                                                                                           |         |           |         |    |  |
| Stop on                    | Last shot                                                                                                                                                                                |         |           |         |    |  |
| Penalties                  | As per current edition of rules                                                                                                                                                          |         |           |         |    |  |
| Safety                     | L/R                                                                                                                                                                                      |         |           |         |    |  |
| Setup                      |                                                                                                                                                                                          |         |           |         |    |  |