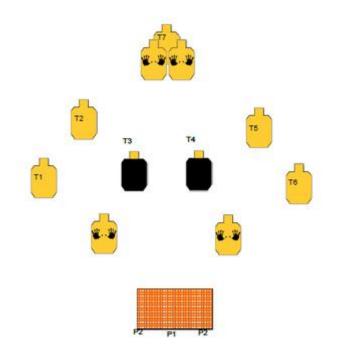

| Scoring                    | Unlimited                                                                                                                                                                                                                                                          | Firearm | Handgun   | Rounds  | 12 |  |  |
|----------------------------|--------------------------------------------------------------------------------------------------------------------------------------------------------------------------------------------------------------------------------------------------------------------|---------|-----------|---------|----|--|--|
| Targets                    | 6 paper, 2 plates, 2 no-shoot                                                                                                                                                                                                                                      | Total   | 8 targets | Strings | 1  |  |  |
| Scenario<br>&<br>Procedure | Evil thugs enter your yard and attempt to kidnap your son as rabid squirrels sit on his shoulders. Engage the evil thugs and kill the rabid squirrels, of course without shooting your son. Engage all targets in tactical priority with at least two rounds each. |         |           |         |    |  |  |
| Start pos                  | At P1 (left side of the door) with weapon loaded to division capacity, holstered, a                                                                                                                                                                                |         |           |         |    |  |  |
| Start on                   | Audible signal                                                                                                                                                                                                                                                     |         |           |         |    |  |  |
| Stop on                    | Last shot                                                                                                                                                                                                                                                          |         |           |         |    |  |  |
| Penalties                  | As per current edition of rules                                                                                                                                                                                                                                    |         |           |         |    |  |  |
| Safety                     | L/R                                                                                                                                                                                                                                                                |         |           |         |    |  |  |
| Setup                      |                                                                                                                                                                                                                                                                    |         |           |         |    |  |  |