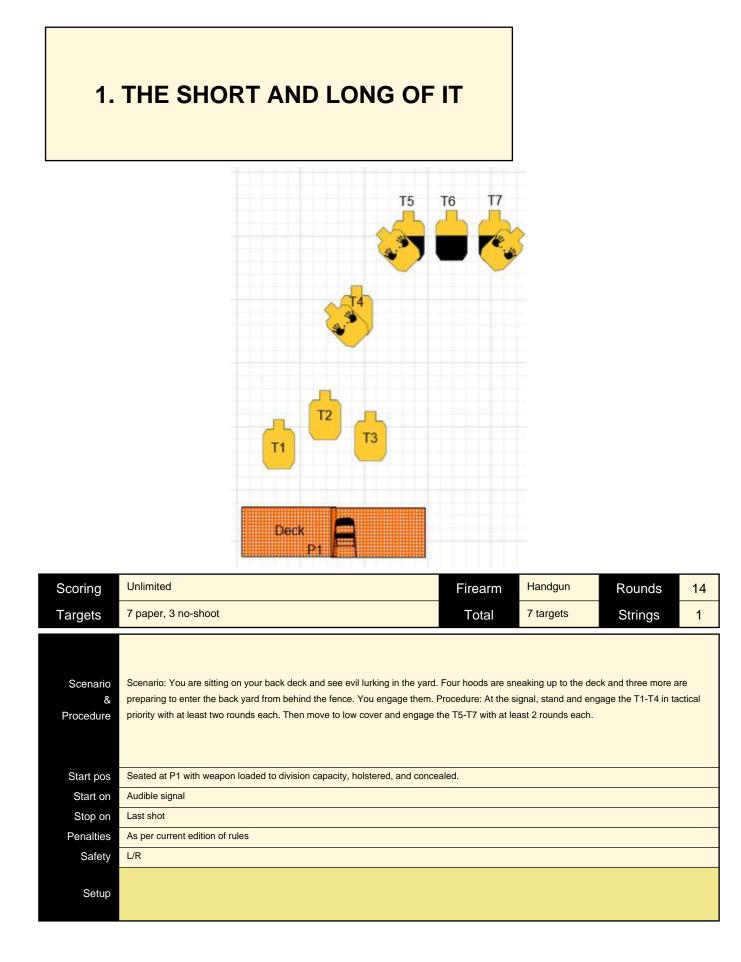

| Scoring                    | Unlimited                                                                                                                                                                                                                                                          | Firearm | Handgun   | Rounds  | 12 |  |  |
|----------------------------|--------------------------------------------------------------------------------------------------------------------------------------------------------------------------------------------------------------------------------------------------------------------|---------|-----------|---------|----|--|--|
| Targets                    | 6 paper, 2 plates, 2 no-shoot                                                                                                                                                                                                                                      | Total   | 8 targets | Strings | 1  |  |  |
| Scenario<br>&<br>Procedure | Evil thugs enter your yard and attempt to kidnap your son as rabid squirrels sit on his shoulders. Engage the evil thugs and kill the rabid squirrels, of course without shooting your son. Engage all targets in tactical priority with at least two rounds each. |         |           |         |    |  |  |
| Start pos                  | At P1 (left side of the door) with weapon loaded to division capacity, holstered, a                                                                                                                                                                                |         |           |         |    |  |  |
| Start on                   | Audible signal                                                                                                                                                                                                                                                     |         |           |         |    |  |  |
| Stop on                    | Last shot                                                                                                                                                                                                                                                          |         |           |         |    |  |  |
| Penalties                  | As per current edition of rules                                                                                                                                                                                                                                    |         |           |         |    |  |  |
| Safety                     | L/R                                                                                                                                                                                                                                                                |         |           |         |    |  |  |
| Setup                      |                                                                                                                                                                                                                                                                    |         |           |         |    |  |  |