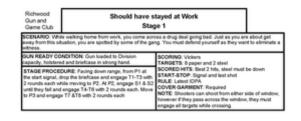

## 1. Should have stayed at Work

| Scoring                    | Unlimited                                         | Firearm | Handgun    | Rounds  | 18 |
|----------------------------|---------------------------------------------------|---------|------------|---------|----|
| Targets                    | 8 paper, 2 popper, 1 no-shoot                     | Total   | 10 targets | Strings | 1  |
| Scenario<br>&<br>Procedure | See included diagram                              |         |            |         |    |
| Start pos                  | Gun loaded & holstered & Briefcase in strong hand |         |            |         |    |
| Start on                   | Audible signal                                    |         |            |         |    |
| Stop on                    | Last shot                                         |         |            |         |    |
| Penalties                  | As per current edition of rules                   |         |            |         |    |
| Safety                     | L/R                                               |         |            |         |    |
| Setup                      |                                                   |         |            |         |    |