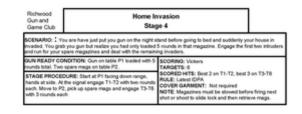

## 4. Home Invasion

| Scoring                    | Unlimited                                                           | Firearm | Handgun   | Rounds  | 16 |
|----------------------------|---------------------------------------------------------------------|---------|-----------|---------|----|
| Targets                    | 6 paper, 2 no-shoot                                                 | Total   | 6 targets | Strings | 1  |
| Scenario<br>&<br>Procedure | See included diagram.                                               |         |           |         |    |
| Start pos                  | Gun loaded with 5 rounds on table at P1. Spare ammo on table at P2. |         |           |         |    |
| Start on                   | Audible signal                                                      |         |           |         |    |
| Stop on                    | Last shot                                                           |         |           |         |    |
| Penalties                  | As per current edition of rules                                     |         |           |         |    |
| Safety                     | L/R                                                                 |         |           |         |    |
| Setup                      |                                                                     |         |           |         |    |