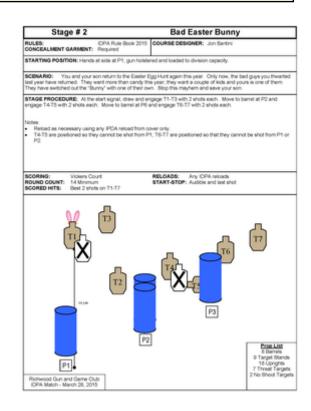

## 3. Dead Man's Hand

| Scoring                    | Unlimited                                                                 | Firearm | Handgun   | Rounds  | 16 |
|----------------------------|---------------------------------------------------------------------------|---------|-----------|---------|----|
| Targets                    | 7 paper, 2 popper, 3 no-shoot                                             | Total   | 9 targets | Strings | 1  |
| Scenario<br>&<br>Procedure | See included diagram.                                                     |         |           |         |    |
| Start pos                  | Gun loaded & holstered. Shooter seated at table with cards in both hands. |         |           |         |    |
| Start on                   | Audible signal                                                            |         |           |         |    |
| Stop on                    | Last shot                                                                 |         |           |         |    |
| Penalties                  | As per current edition of rules                                           |         |           |         |    |
| Safety                     | L/R                                                                       |         |           |         |    |
| Setup                      |                                                                           |         |           |         |    |