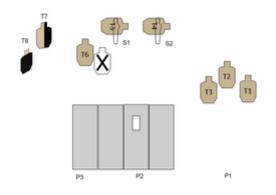

## 2. Bad Easter Bunny

| Scoring                    | Unlimited                       | Firearm | Handgun   | Rounds  | 14 |
|----------------------------|---------------------------------|---------|-----------|---------|----|
| Targets                    | 7 paper, 2 no-shoot             | Total   | 7 targets | Strings | 1  |
| Scenario<br>&<br>Procedure | See included diagram.           |         |           |         |    |
| Start pos                  | Gun loaded & holstered          |         |           |         |    |
| Start on                   | Audible signal                  |         |           |         |    |
| Stop on                    | Last shot                       |         |           |         |    |
| Penalties                  | As per current edition of rules |         |           |         |    |
| Safety                     | L/R                             |         |           |         |    |
| Setup                      |                                 |         |           |         |    |