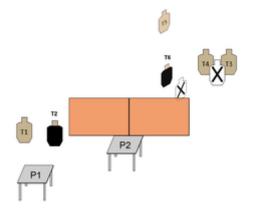

## 4. Home Invasion

| Scoring                    | Unlimited                                                           | Firearm | Handgun   | Rounds  | 16 |
|----------------------------|---------------------------------------------------------------------|---------|-----------|---------|----|
| Targets                    | 6 paper, 2 no-shoot                                                 | Total   | 6 targets | Strings | 1  |
| Scenario<br>&<br>Procedure | See included diagram.                                               |         |           |         |    |
| Start pos                  | Gun loaded with 5 rounds on table at P1. Spare ammo on table at P2. |         |           |         |    |
| Start on                   | Audible signal                                                      |         |           |         |    |
| Stop on                    | Last shot                                                           |         |           |         |    |
| Penalties                  | As per current edition of rules                                     |         |           |         |    |
| Safety                     | L/R                                                                 |         |           |         |    |
| Setup                      |                                                                     |         |           |         |    |