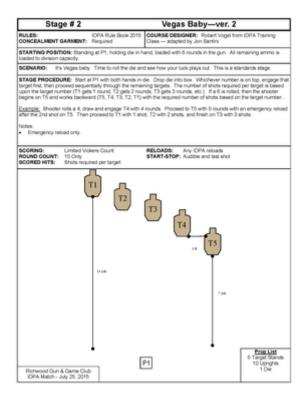

## 2. Vegas Baby - ver. 2

| Scoring                    | Limited                              | Firearm | Handgun   | Rounds  | 15 |
|----------------------------|--------------------------------------|---------|-----------|---------|----|
| Targets                    | 5 paper,                             | Total   | 5 targets | Strings | 1  |
| Scenario<br>&<br>Procedure | See Stage Description.               |         |           |         |    |
| Start pos                  | Gun loaded with 6 rounds & holstered |         |           |         |    |
| Start on                   | Audible signal                       |         |           |         |    |
| Stop on                    | Last shot                            |         |           |         |    |
| Penalties                  | As per current edition of rules      |         |           |         |    |
| Safety                     | L/R                                  |         |           |         |    |
| Setup                      |                                      |         |           |         |    |