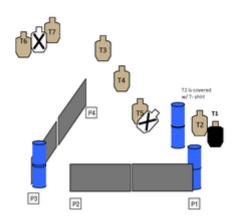

## 1. Park Gangland

| Scoring                    | Unlimited                       | Firearm | Handgun   | Rounds  | 14 |
|----------------------------|---------------------------------|---------|-----------|---------|----|
| Targets                    | 7 paper, 2 no-shoot             | Total   | 7 targets | Strings | 1  |
| Scenario<br>&<br>Procedure | See Stage Description.          |         |           |         |    |
| Start pos                  | Gun loaded & holstered          |         |           |         |    |
| Start on                   | Audible signal                  |         |           |         |    |
| Stop on                    | Last shot                       |         |           |         |    |
| Penalties                  | As per current edition of rules |         |           |         |    |
| Safety                     | L/R                             |         |           |         |    |
| Setup                      |                                 |         |           |         |    |