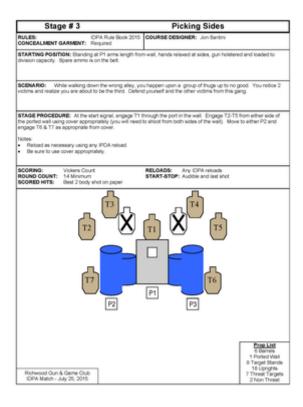

## 3. Picking Sides

| Scoring                    | Unlimited                       | Firearm | Handgun   | Rounds  | 14 |
|----------------------------|---------------------------------|---------|-----------|---------|----|
| Targets                    | 7 paper, 2 no-shoot             | Total   | 7 targets | Strings | 1  |
| Scenario<br>&<br>Procedure | See Stage Description.          |         |           |         |    |
| Start pos                  | Gun loaded & holstered          |         |           |         |    |
| Start on                   | Audible signal                  |         |           |         |    |
| Stop on                    | Last shot                       |         |           |         |    |
| Penalties                  | As per current edition of rules |         |           |         |    |
| Safety                     | L/R                             |         |           |         |    |
| Setup                      |                                 |         |           |         |    |