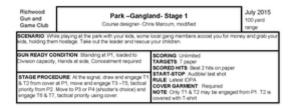

## 1. Park Gangland

| Scoring                    | Unlimited                       | Firearm | Handgun   | Rounds  | 14 |
|----------------------------|---------------------------------|---------|-----------|---------|----|
| Targets                    | 7 paper, 2 no-shoot             | Total   | 7 targets | Strings | 1  |
| Scenario<br>&<br>Procedure | See Stage Description.          |         |           |         |    |
| Start pos                  | Gun loaded & holstered          |         |           |         |    |
| Start on                   | Audible signal                  |         |           |         |    |
| Stop on                    | Last shot                       |         |           |         |    |
| Penalties                  | As per current edition of rules |         |           |         |    |
| Safety                     | L/R                             |         |           |         |    |
| Setup                      |                                 |         |           |         |    |