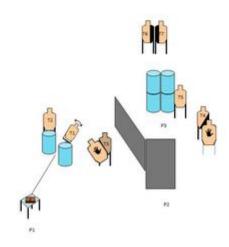

## 4. The Dock

| Scoring                    | Unlimited                                                                                                                                                                                                                                            | Firearm         | Handgun               | Rounds              | 14    |
|----------------------------|------------------------------------------------------------------------------------------------------------------------------------------------------------------------------------------------------------------------------------------------------|-----------------|-----------------------|---------------------|-------|
| Targets                    | 7 paper, 2 no-shoot                                                                                                                                                                                                                                  | Total           | 7 targets             | Strings             | 1     |
| Scenario<br>&<br>Procedure | SCENARIO: You are inspecting a shipment of goods coming in from China. enter the ship. Protect yourself and don't let the crew get hurt. STAGE PRO while stationary, shoot T2 & T3 while moving to cover at P2. At P2 engage 1 be tactical priority. | CEDURE: Opening | the box activates the | ne swinger T1. Shoo | ot T1 |
| Start pos                  | Gun loaded & holstered                                                                                                                                                                                                                               |                 |                       |                     |       |
| Start on                   | Audible signal                                                                                                                                                                                                                                       |                 |                       |                     |       |
| Stop on                    | Last shot                                                                                                                                                                                                                                            |                 |                       |                     |       |
| Penalties                  | As per current edition of rules                                                                                                                                                                                                                      |                 |                       |                     |       |
| Safety                     | L/R as marked                                                                                                                                                                                                                                        |                 |                       |                     |       |
| Setup                      |                                                                                                                                                                                                                                                      |                 |                       |                     |       |