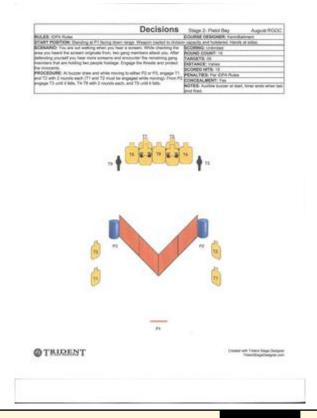

## 3. Bad Day at the Gas Station

Richwood
Gun and
Gun a

| Scoring                    | Unlimited                                                                                                                                                                                                                                                                                                                                                                                                                                                                                                                                                 | Firearm | Handgun   | Rounds  | 12 |
|----------------------------|-----------------------------------------------------------------------------------------------------------------------------------------------------------------------------------------------------------------------------------------------------------------------------------------------------------------------------------------------------------------------------------------------------------------------------------------------------------------------------------------------------------------------------------------------------------|---------|-----------|---------|----|
| Targets                    | 6 paper,                                                                                                                                                                                                                                                                                                                                                                                                                                                                                                                                                  | Total   | 6 targets | Strings | 1  |
| Scenario<br>&<br>Procedure | SCENARIO: You are fueling up your car when a roving gang decides they want your wallet and car. As a bad guy points his gun at you, turn and defend yourself. As you run for cover the remaining gang members start shooting as they run to cover also. Watch out for bystanders. STAGE PROCEDURE: At the signal, turn to T1, draw and engage from retention. Retreat to P2. While retreating, engage T2 on the move. At P2 engage T3, T4, T5 & T6. T4 must have a center "0" down hit to active T5 drop turner. T6 may be engaged from either end of P2. |         |           |         |    |
| Start pos                  | Gun loaded & holstered                                                                                                                                                                                                                                                                                                                                                                                                                                                                                                                                    |         |           |         |    |
| Start on                   | Audible signal                                                                                                                                                                                                                                                                                                                                                                                                                                                                                                                                            |         |           |         |    |
| Stop on                    | Last shot                                                                                                                                                                                                                                                                                                                                                                                                                                                                                                                                                 |         |           |         |    |
| Penalties                  | As per current edition of rules                                                                                                                                                                                                                                                                                                                                                                                                                                                                                                                           |         |           |         |    |
| Safety                     | L/R as marked                                                                                                                                                                                                                                                                                                                                                                                                                                                                                                                                             |         |           |         |    |
| Setup                      |                                                                                                                                                                                                                                                                                                                                                                                                                                                                                                                                                           |         |           |         |    |