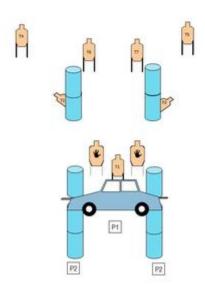

## 2. Decisions

| Scoring                    | Unlimited                                                                                                                                                                                                                                                                                                                                                                                                                                                               | Firearm | Handgun   | Rounds  | 16 |  |
|----------------------------|-------------------------------------------------------------------------------------------------------------------------------------------------------------------------------------------------------------------------------------------------------------------------------------------------------------------------------------------------------------------------------------------------------------------------------------------------------------------------|---------|-----------|---------|----|--|
| Targets                    | 7 paper, 2 popper, 2 no-shoot                                                                                                                                                                                                                                                                                                                                                                                                                                           | Total   | 9 targets | Strings | 1  |  |
| Scenario<br>&<br>Procedure | You are out walking when you hear a scream. While checking the area, two gang members attack you. After defending yourself, you hear more screams and encounter the remaining gang members that are holding two people hostage. Engage the threats and protect the innocents. Procedure: at the buzzer, draw and while moving to either P2 or P3 (choice), engage T1 &T2 with 2 rounds each. From P2 (orP3) engage all paper targets with 2 rounds each and steel down. |         |           |         |    |  |
| Start pos                  | Gun loaded & holstered                                                                                                                                                                                                                                                                                                                                                                                                                                                  |         |           |         |    |  |
| Start on                   | Audible signal                                                                                                                                                                                                                                                                                                                                                                                                                                                          |         |           |         |    |  |
| Stop on                    | Last shot                                                                                                                                                                                                                                                                                                                                                                                                                                                               |         |           |         |    |  |
| Penalties                  | As per current edition of rules                                                                                                                                                                                                                                                                                                                                                                                                                                         |         |           |         |    |  |
| Safety                     | L/R aws marked                                                                                                                                                                                                                                                                                                                                                                                                                                                          |         |           |         |    |  |
| Setup                      |                                                                                                                                                                                                                                                                                                                                                                                                                                                                         |         |           |         |    |  |