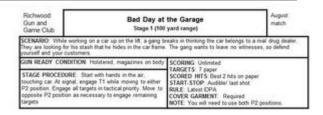

## 1. Bad Day at the Garage

| Scoring                    | Unlimited                                                                                                                                                                                                                                                                                                                                                                                                                                                                                          | Firearm | Handgun   | Rounds  | 14 |  |
|----------------------------|----------------------------------------------------------------------------------------------------------------------------------------------------------------------------------------------------------------------------------------------------------------------------------------------------------------------------------------------------------------------------------------------------------------------------------------------------------------------------------------------------|---------|-----------|---------|----|--|
| Targets                    | 7 paper, 2 no-shoot                                                                                                                                                                                                                                                                                                                                                                                                                                                                                | Total   | 7 targets | Strings | 1  |  |
| Scenario<br>&<br>Procedure | SCENARIO: While working on a car up on the lift, a gang breaks in thinking the car belongs to a rival drug dealer. They are looking for his stash that he hides in the car frame. The gang wants to leave no witnesses, so defend yourself and your customers. STAGE PROCEDURE: Start with hands in the air, touching car. At signal, engage T1 while moving to either P2 position. Engage all targets in tactical priority. Move to opposite P2 position as necessary to engage remaining targets |         |           |         |    |  |
| Start pos                  | Gun loaded & holstered                                                                                                                                                                                                                                                                                                                                                                                                                                                                             |         |           |         |    |  |
| Start on                   | Audible signal                                                                                                                                                                                                                                                                                                                                                                                                                                                                                     |         |           |         |    |  |
| Stop on                    | Last shot                                                                                                                                                                                                                                                                                                                                                                                                                                                                                          |         |           |         |    |  |
| Penalties                  | As per current edition of rules                                                                                                                                                                                                                                                                                                                                                                                                                                                                    |         |           |         |    |  |
| Safety                     | L/R as marked                                                                                                                                                                                                                                                                                                                                                                                                                                                                                      |         |           |         |    |  |
| Setup                      |                                                                                                                                                                                                                                                                                                                                                                                                                                                                                                    |         |           |         |    |  |