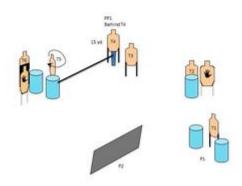

## 4. The Dock

| Scoring                    | Unlimited                                                                                                                                                                                                                                            | Firearm         | Handgun               | Rounds              | 14    |
|----------------------------|------------------------------------------------------------------------------------------------------------------------------------------------------------------------------------------------------------------------------------------------------|-----------------|-----------------------|---------------------|-------|
| Targets                    | 7 paper, 2 no-shoot                                                                                                                                                                                                                                  | Total           | 7 targets             | Strings             | 1     |
| Scenario<br>&<br>Procedure | SCENARIO: You are inspecting a shipment of goods coming in from China. enter the ship. Protect yourself and don't let the crew get hurt. STAGE PRO while stationary, shoot T2 & T3 while moving to cover at P2. At P2 engage 1 be tactical priority. | CEDURE: Opening | the box activates the | ne swinger T1. Shoo | ot T1 |
| Start pos                  | Gun loaded & holstered                                                                                                                                                                                                                               |                 |                       |                     |       |
| Start on                   | Audible signal                                                                                                                                                                                                                                       |                 |                       |                     |       |
| Stop on                    | Last shot                                                                                                                                                                                                                                            |                 |                       |                     |       |
| Penalties                  | As per current edition of rules                                                                                                                                                                                                                      |                 |                       |                     |       |
| Safety                     | L/R as marked                                                                                                                                                                                                                                        |                 |                       |                     |       |
| Setup                      |                                                                                                                                                                                                                                                      |                 |                       |                     |       |