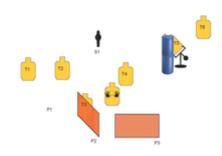

# 2. Midnight Stroll

Created with IDPA Stage Designer IDPAStageDesigner.com

| Scoring                    | Unlimited                             | Firearm | Handgun   | Rounds  | 15 |
|----------------------------|---------------------------------------|---------|-----------|---------|----|
| Targets                    | 7 paper, 1 popper, 1 no-shoot         | Total   | 8 targets | Strings | 1  |
| Scenario<br>&<br>Procedure |                                       |         |           |         |    |
| Start pos                  | Gun loaded & holstered, hands at side |         |           |         |    |
| Start on                   | Audible signal                        |         |           |         |    |
| Stop on                    | Last shot                             |         |           |         |    |
| Penalties                  | As per current edition of rules       |         |           |         |    |
| Safety                     | L/R                                   |         |           |         |    |
| Setup                      |                                       |         |           |         |    |