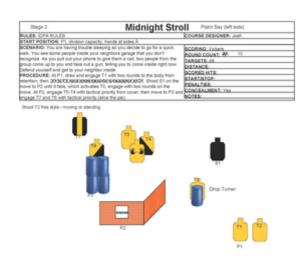

# 2. Midnight Stroll

Created with IDPA Stage Designer IDPAStageDesigner.com

| Scoring                    | Unlimited                             | Firearm | Handgun   | Rounds  | 15 |
|----------------------------|---------------------------------------|---------|-----------|---------|----|
| Targets                    | 7 paper, 1 popper, 1 no-shoot         | Total   | 8 targets | Strings | 1  |
| Scenario<br>&<br>Procedure |                                       |         |           |         |    |
| Start pos                  | Gun loaded & holstered, hands at side |         |           |         |    |
| Start on                   | Audible signal                        |         |           |         |    |
| Stop on                    | Last shot                             |         |           |         |    |
| Penalties                  | As per current edition of rules       |         |           |         |    |
| Safety                     | L/R                                   |         |           |         |    |
| Setup                      |                                       |         |           |         |    |