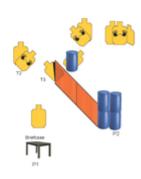

### 3. Return Business

| Stage 3                                                                      | Return Busines                                     | S 2 Pistol Bay (right side)                           |  |  |
|------------------------------------------------------------------------------|----------------------------------------------------|-------------------------------------------------------|--|--|
| RULES: OFA RULES                                                             |                                                    | COURSE DESIGNER: John S.                              |  |  |
| START POSITION: Standing of<br>belt / Relaxed/ Concesied Fac                 | ing up-range                                       | ity inside Briefcase with 1d closed/All other mags on |  |  |
| BCENARIO: Your business meeting turned into an armed robbery-turn it back. B |                                                    | BCORNG: VIOLES                                        |  |  |
|                                                                              | um, netrieve gun and engage Closest visible target | ROUND COUNT: 15                                       |  |  |
|                                                                              | to the body and one to the head while standing     | TARGETS: 07                                           |  |  |
|                                                                              | ver engage 2 remaining visitive targets with 2     | DISTANCE: Jude to 12yde                               |  |  |
| ounds. Engage remaining 4 targets from cover with 2 rounds each.             | rgets from cover with 2 rounds each.               | BCORED HITS:                                          |  |  |
|                                                                              |                                                    | STARTISTOP:                                           |  |  |
|                                                                              |                                                    | PENALTIES:                                            |  |  |
|                                                                              |                                                    | CONCEALMENT: Yes                                      |  |  |
|                                                                              |                                                    | NOTES: Only T2 & T3 may be re-engaged from            |  |  |
|                                                                              |                                                    | pover at barrels                                      |  |  |

STAGE DESIGNER

Created with IDPA Stage Designer IDPAStageDesigner com

| Scoring                    | Unlimited                                               | Firearm | Handgun   | Rounds  | 15 |
|----------------------------|---------------------------------------------------------|---------|-----------|---------|----|
| Targets                    | 7 paper, 3 no-shoot                                     | Total   | 7 targets | Strings | 1  |
| Scenario<br>&<br>Procedure |                                                         |         |           |         |    |
| Start pos                  | Gun loaded and inside briefcase-closed, seated at table |         |           |         |    |
| Start on                   | Audible signal                                          |         |           |         |    |
| Stop on                    | Last shot                                               |         |           |         |    |
| Penalties                  | As per current edition of rules                         |         |           |         |    |
| Safety                     | L/R                                                     |         |           |         |    |
| Setup                      |                                                         |         |           |         |    |