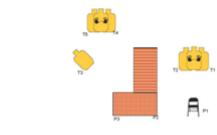

#### 1. Zombies in the Park

| Stage 1 Zombies in the park Rde Say                   |                                                                            |  |  |  |
|-------------------------------------------------------|----------------------------------------------------------------------------|--|--|--|
| RULES: IOPA RILLES                                    | COURSE DESIGNER: Jacques van der Menne                                     |  |  |  |
| START POSITION: Facing down range, weapon loads       | d, holstered and concealed. COF starts at the buzzer and ends at last shot |  |  |  |
| SCENARIO: You are in a park sitting on a park bench,  | When zombies attack. BCORING: Vickers                                      |  |  |  |
| defend yourself and the innocent bystanders,          | PROUND COUNT: 15                                                           |  |  |  |
| PROCEDURE: Sitting at P1, engage T1 & T2 with 2 rov   |                                                                            |  |  |  |
| P2(using cover) and engage T1&T2 with 1 heads shot of | rach, engage T3-T6 with EXSTANCE 3m - 9m                                   |  |  |  |
| 2 body shots and 1 head shot each using cover         | SCORED HITS                                                                |  |  |  |
|                                                       | STARTISTOP:                                                                |  |  |  |
|                                                       | PENALTIES:                                                                 |  |  |  |
|                                                       | CONCEALMENT: Yes                                                           |  |  |  |
| T1& T2 are shot while seated                          | WOTES: T1,72 lim from P1, T3 3m from P3 and<br>T4,75 lim from P3           |  |  |  |

STAGE DESIGNER

Created with IDPA Stage Designer IDPAStageDesigner.com

| Scoring       | Unlimited                       | Firearm | Handgun   | Rounds  | 15 |
|---------------|---------------------------------|---------|-----------|---------|----|
| Targets       | 5 paper, 2 no-shoot             | Total   | 5 targets | Strings | 1  |
|               |                                 |         |           |         |    |
|               |                                 |         |           |         |    |
| Scenario<br>& |                                 |         |           |         |    |
| Procedure     |                                 |         |           |         |    |
|               |                                 |         |           |         |    |
|               |                                 |         |           |         |    |
| Start pos     | Gun loaded & holstered, seated  |         |           |         |    |
| Start on      | Audible signal                  |         |           |         |    |
| Stop on       | Last shot                       |         |           |         |    |
| Penalties     | As per current edition of rules |         |           |         |    |
| Safety        | L/R                             |         |           |         |    |
|               |                                 |         |           |         |    |
| Setup         |                                 |         |           |         |    |
|               |                                 |         |           |         |    |