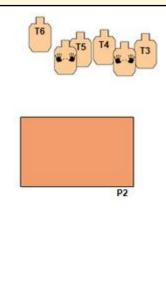

## 1. PLAYGROUND PANDELERIUM

P1

| Scoring                    | Unlimited                                                                                                                                                                                                                                              | Firearm | Handgun   | Rounds  | 12 |  |
|----------------------------|--------------------------------------------------------------------------------------------------------------------------------------------------------------------------------------------------------------------------------------------------------|---------|-----------|---------|----|--|
| Targets                    | 6 paper, 2 no-shoot                                                                                                                                                                                                                                    | Total   | 6 targets | Strings | 1  |  |
| Scenario<br>&<br>Procedure | Your 2 kids are playing at the playground when the local gang rolls up. Protect your kids. At the signal, engage T1 and T2 with at least 2 rounds each while moving to P2. Then from P2 engage T3-T6 in tactical priority with at least 2 rounds each. |         |           |         |    |  |
| Start pos                  | Standing at P1 (wide opening in the fort wall), IDPA weapon loaded to division capacity, holstered,                                                                                                                                                    |         |           |         |    |  |
| Start on                   | Audible signal                                                                                                                                                                                                                                         |         |           |         |    |  |
| Stop on                    | Last shot                                                                                                                                                                                                                                              |         |           |         |    |  |
| Penalties                  | As per current edition of rules                                                                                                                                                                                                                        |         |           |         |    |  |
| Safety                     | Floating 180 degree rule                                                                                                                                                                                                                               |         |           |         |    |  |
| Setup                      | BAY 1A                                                                                                                                                                                                                                                 |         |           |         |    |  |