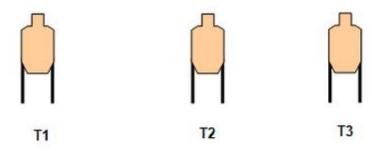

### 3. STANDARDS

P1

| Scoring                    | Limited                                                                                                                                                                                                      | Firearm | Handgun   | Rounds  | 15 |  |
|----------------------------|--------------------------------------------------------------------------------------------------------------------------------------------------------------------------------------------------------------|---------|-----------|---------|----|--|
| Targets                    | 3 paper,                                                                                                                                                                                                     | Total   | 3 targets | Strings | 1  |  |
| Scenario<br>&<br>Procedure | At the signal, draw and engage T1 – T3 with three rounds to the lower scoring zone and then two rounds to the upper scoring zone in any order. All targets are engaged lower zone first and then upper zone. |         |           |         |    |  |
| Start pos                  | Standing at P1, IDPA weapon loaded with four (5) rounds, holstered, and concealed. Two additional a                                                                                                          |         |           |         |    |  |
| Start on                   | Audible signal                                                                                                                                                                                               |         |           |         |    |  |
| Stop on                    | Last shot                                                                                                                                                                                                    |         |           |         |    |  |
| Penalties                  | Per Current Rulebook                                                                                                                                                                                         |         |           |         |    |  |
| Safety                     | Floating 180 degree rule                                                                                                                                                                                     |         |           |         |    |  |
| Setup                      | Bay 2                                                                                                                                                                                                        |         |           |         |    |  |