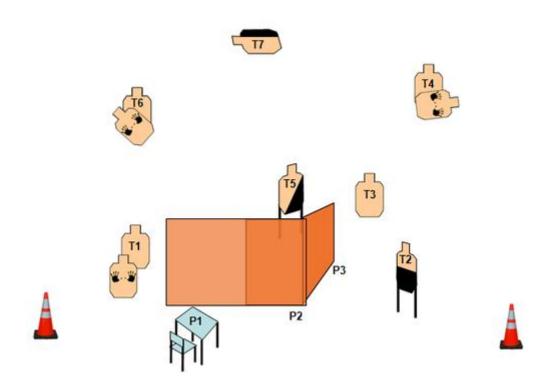

## 6. SNIPING KNUCKLEHEADS

| Scoring                    | Unlimited                                                                                                                                                                                                                                    | Firearm | Handgun   | Rounds  | 12 |  |
|----------------------------|----------------------------------------------------------------------------------------------------------------------------------------------------------------------------------------------------------------------------------------------|---------|-----------|---------|----|--|
| Targets                    | 6 paper, 3 no-shoot                                                                                                                                                                                                                          | Total   | 6 targets | Strings | 1  |  |
| Scenario<br>&<br>Procedure | You hear a ruckus in the backyard and realize you are being invaded by knuckleheads. Have fun. At the signal, engage T1/T2 from P1, move to P2 and engage T3/T4, then engage T5/T6 from P3. All targets engaged with at least 2 rounds each. |         |           |         |    |  |
| Start pos                  | Standing at P1, IDPA weapon loaded to division capacity, holstered, and concealed.                                                                                                                                                           |         |           |         |    |  |
| Start on                   | Audible signal                                                                                                                                                                                                                               |         |           |         |    |  |
| Stop on                    | Last shot                                                                                                                                                                                                                                    |         |           |         |    |  |
| Penalties                  | As per current edition of rules                                                                                                                                                                                                              |         |           |         |    |  |
| Safety                     | Floating 180 degree rule                                                                                                                                                                                                                     |         |           |         |    |  |
| Setup                      | Bay 4                                                                                                                                                                                                                                        |         |           |         |    |  |