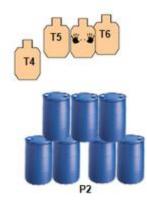

## 4. DOGGIE DOOR DILEMMA

P1

| Scoring                    | Unlimited                                                                                                                                                                                                                                                                                                             | Firearm              | Handgun          | Rounds               | 15     |  |
|----------------------------|-----------------------------------------------------------------------------------------------------------------------------------------------------------------------------------------------------------------------------------------------------------------------------------------------------------------------|----------------------|------------------|----------------------|--------|--|
| Targets                    | 6 paper, 1 no-shoot                                                                                                                                                                                                                                                                                                   | Total                | 6 targets        | Strings              | 1      |  |
| Scenario<br>&<br>Procedure | Bad guys accost you in the front yard and your life flashes before your eyes to try to get in the house through the doggie door. Just when you start into the inside as well. At the signal, drop the keys and engage T1-T3 in tactical seq (P2/opening in barrels). From P2, engage T4-T6 with at three rounds each. | he doggie door, you  | hear screams and | realize there are ba | d guys |  |
| Start pos                  | Standing at P1 keys in strong hand, IDPA weapon loaded to division capaci                                                                                                                                                                                                                                             | ty, holstered, and c | onceale          |                      |        |  |
| Start on                   | Audible signal                                                                                                                                                                                                                                                                                                        |                      |                  |                      |        |  |
| Stop on                    | Last shot                                                                                                                                                                                                                                                                                                             |                      |                  |                      |        |  |
| Penalties                  | As per current edition of rules                                                                                                                                                                                                                                                                                       |                      |                  |                      |        |  |
| Safety                     | Defined by Orange Cones                                                                                                                                                                                                                                                                                               |                      |                  |                      |        |  |
| Setup                      | Bay 3A                                                                                                                                                                                                                                                                                                                |                      |                  |                      |        |  |