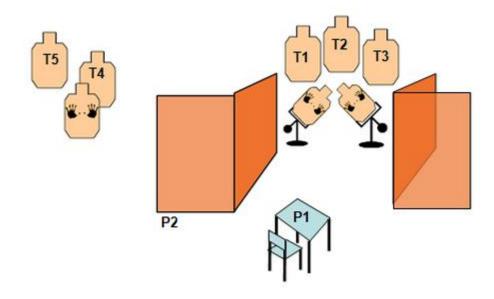

# 2. WORKPLACE VIOLENCE

| Scoring                    | Unlimited                                                                                                                                                          | Firearm | Handgun   | Rounds  | 15 |  |
|----------------------------|--------------------------------------------------------------------------------------------------------------------------------------------------------------------|---------|-----------|---------|----|--|
| Targets                    | 5 paper, 3 no-shoot                                                                                                                                                | Total   | 5 targets | Strings | 1  |  |
| Scenario<br>&<br>Procedure | Your are finishing up your last multi-million dollar contract when mobsters sl signal, engage T1-T3 in tactical sequence with at least 3 rounds each. Ther rounds. |         | · ·       | _       |    |  |
| Start pos                  | Seated at P1, IDPA weapon loaded to division capacity, safely stored in the desk drawer, hands on la                                                               |         |           |         |    |  |
| Start on                   | Audible signal                                                                                                                                                     |         |           |         |    |  |
| Stop on                    | Last shot                                                                                                                                                          |         |           |         |    |  |
| Penalties                  | As per current edition of rules                                                                                                                                    |         |           |         |    |  |
| Safety                     | Floating 180 degree rule                                                                                                                                           |         |           |         |    |  |
| Setup                      | BAY 1B                                                                                                                                                             |         |           |         |    |  |