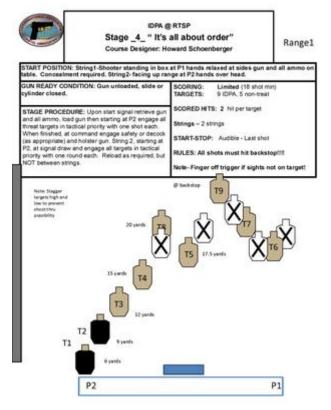

## 4. It's all about order

| Scoring | Limited             | Firearm | Handgun   | Rounds  | 18 |
|---------|---------------------|---------|-----------|---------|----|
| Targets | 9 paper, 5 no-shoot | Total   | 9 targets | Strings | 2  |

٦

| Scenario<br>&<br>Procedure | START POSITION: String1-Shooter standing in box at P1 hands relaxed at sides gun and all ammo on table. Concealment required. String2-<br>facing up range at P2 hands over head. GUN READY CONDITION: Gun unloaded, slide or cylinder closed. STAGE PROCEDURE: Upon<br>start signal retrieve gun and all ammo, load gun then starting at P2 engage all threat targets in tactical priority with one shot each. When<br>finished, at command engage safety or decock (as appropriate) and holster gun. String 2, starting at P2, at signal draw and engage all targets<br>in tactical priority with one round each. Reload as required, but NOT between strings. |
|----------------------------|-----------------------------------------------------------------------------------------------------------------------------------------------------------------------------------------------------------------------------------------------------------------------------------------------------------------------------------------------------------------------------------------------------------------------------------------------------------------------------------------------------------------------------------------------------------------------------------------------------------------------------------------------------------------|
| Start pos                  |                                                                                                                                                                                                                                                                                                                                                                                                                                                                                                                                                                                                                                                                 |
| Start on                   | Audible signal                                                                                                                                                                                                                                                                                                                                                                                                                                                                                                                                                                                                                                                  |
| Stop on                    | Last shot                                                                                                                                                                                                                                                                                                                                                                                                                                                                                                                                                                                                                                                       |
| Penalties                  | As per current edition of rules                                                                                                                                                                                                                                                                                                                                                                                                                                                                                                                                                                                                                                 |
| Safety                     | L/R                                                                                                                                                                                                                                                                                                                                                                                                                                                                                                                                                                                                                                                             |
| Setup                      |                                                                                                                                                                                                                                                                                                                                                                                                                                                                                                                                                                                                                                                                 |