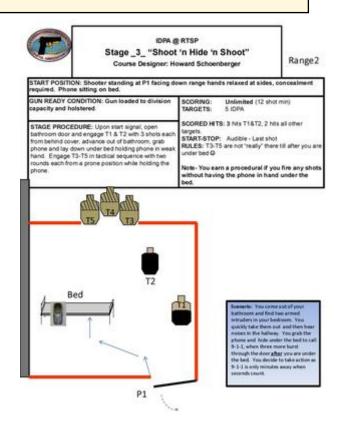

## 3. Shoot 'n Hide 'n Shoot

| Scoring | Unlimited | Firearm | Handgun   | Rounds  | 12 |
|---------|-----------|---------|-----------|---------|----|
| Targets | 5 paper,  | Total   | 5 targets | Strings | 1  |

| Scenario<br>&<br>Procedure | Scenario: You come out of your bathroom & find two armed intruders in your bedroom. You quickly take them out & then hear noises in the hallway. You grab the phone & hide under the bed to call 9-1-1, when three more burst through the door after you are under the bed. You decide to take action as 9-1-1 is only minutes away when seconds count. GUN READY CONDITION: Gun loaded to division capacity and holstered. STAGE PROCEDURE: Upon start signal, open bathroom door and engage T1 & T2 with 3 shots each from behind cover, advance out of bathroom, grab phone and lay down under bed holding phone in weak hand. Engage T3-T5 in tactical sequence with two rounds each from a prone position while holding the phone. RULES: T3-T5 are not "really" there till after you are under bed <b>■</b> Note- You earn a procedural if you fire any shots without having the phone in hand under the bed. |
|----------------------------|---------------------------------------------------------------------------------------------------------------------------------------------------------------------------------------------------------------------------------------------------------------------------------------------------------------------------------------------------------------------------------------------------------------------------------------------------------------------------------------------------------------------------------------------------------------------------------------------------------------------------------------------------------------------------------------------------------------------------------------------------------------------------------------------------------------------------------------------------------------------------------------------------------------------|
| Start pos                  | Standing at P1 facing down range hands relaxed at sides, concealment required. Phone on bed.                                                                                                                                                                                                                                                                                                                                                                                                                                                                                                                                                                                                                                                                                                                                                                                                                        |
| Start on                   | Audible signal                                                                                                                                                                                                                                                                                                                                                                                                                                                                                                                                                                                                                                                                                                                                                                                                                                                                                                      |
| Stop on                    | Last shot                                                                                                                                                                                                                                                                                                                                                                                                                                                                                                                                                                                                                                                                                                                                                                                                                                                                                                           |
| Penalties                  | As per current edition of rules                                                                                                                                                                                                                                                                                                                                                                                                                                                                                                                                                                                                                                                                                                                                                                                                                                                                                     |
| Safety                     | L/R                                                                                                                                                                                                                                                                                                                                                                                                                                                                                                                                                                                                                                                                                                                                                                                                                                                                                                                 |
| Setup                      |                                                                                                                                                                                                                                                                                                                                                                                                                                                                                                                                                                                                                                                                                                                                                                                                                                                                                                                     |