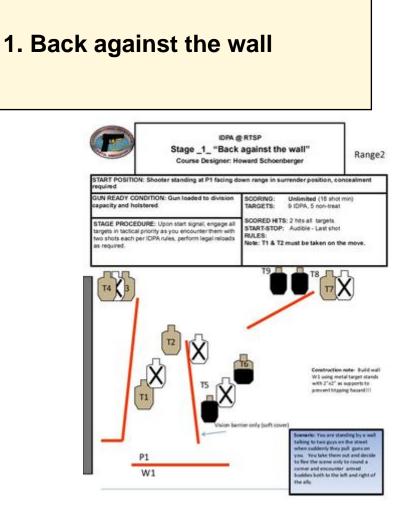

| Scoring                    | Unlimited                                                                                                                                                                                                                                                                                                       | Firearm                                        | Handgun                                      | Rounds           | 18 |
|----------------------------|-----------------------------------------------------------------------------------------------------------------------------------------------------------------------------------------------------------------------------------------------------------------------------------------------------------------|------------------------------------------------|----------------------------------------------|------------------|----|
| Targets                    | 9 paper, 5 no-shoot                                                                                                                                                                                                                                                                                             | Total                                          | 9 targets                                    | Strings          | 1  |
| Scenario<br>&<br>Procedure | Scenario: You are standing by a wall talking to two guys on the street when<br>flee the scene only to round a corner and encounter armed buddies both to<br>loaded to division capacity and holstered. STAGE PROCEDURE: Upon star<br>them with two shots each per IDPA rules, perform legal reloads as required | the left and right of<br>rt signal, engage all | the ally. GUN REAL<br>targets in tactical pr | DY CONDITION: Gi | un |
| Start pos                  | Standing at P1 facing down range in surrender position, concealment requir                                                                                                                                                                                                                                      | ed.                                            |                                              |                  |    |
| Start on                   | Audible signal                                                                                                                                                                                                                                                                                                  |                                                |                                              |                  |    |
| Stop on                    | Last shot                                                                                                                                                                                                                                                                                                       |                                                |                                              |                  |    |
| Penalties                  | As per current edition of rules                                                                                                                                                                                                                                                                                 |                                                |                                              |                  |    |
| Safety                     | L/R                                                                                                                                                                                                                                                                                                             |                                                |                                              |                  |    |
| Setup                      |                                                                                                                                                                                                                                                                                                                 |                                                |                                              |                  |    |