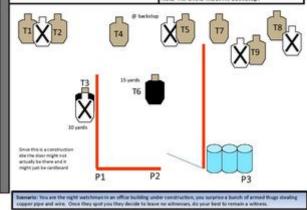

| Scoring                    | Unlimited                                                                                                                                                                                                                                                                                                                                                                                               | Firearm                                                       | Handgun                                                          | Rounds             | 18               |
|----------------------------|---------------------------------------------------------------------------------------------------------------------------------------------------------------------------------------------------------------------------------------------------------------------------------------------------------------------------------------------------------------------------------------------------------|---------------------------------------------------------------|------------------------------------------------------------------|--------------------|------------------|
| Targets                    | 9 paper, 5 no-shoot                                                                                                                                                                                                                                                                                                                                                                                     | Total                                                         | 9 targets                                                        | Strings            | 1                |
| Scenario<br>&<br>Procedure | Scenario: You are the night watchman in an office building under construction<br>wire. Once they spot you they decide to leave no witnesses, do your best to<br>division capacity and holstered. STAGE PROCEDURE: Upon start signal dra<br>P2 and enter the office engaging targets with two shots each in tactical prior<br>position of cover at P3 engage T7-T9 with two shots each. RULES: No reload | remain a witness.<br>aw and engage T1-<br>ity while advancing | GUN READY CONE<br>T3 from cover with t<br>. Retreat out of offic | DITION: Gun loaded | d to<br>vance to |
| Start pos                  | Shooter standing at P1 hands relaxed at sides. Concealment required.                                                                                                                                                                                                                                                                                                                                    |                                                               |                                                                  |                    |                  |
| Start on                   | Audible signal                                                                                                                                                                                                                                                                                                                                                                                          |                                                               |                                                                  |                    |                  |
| Stop on                    | Last shot                                                                                                                                                                                                                                                                                                                                                                                               |                                                               |                                                                  |                    |                  |
| Penalties                  | As per current edition of rules                                                                                                                                                                                                                                                                                                                                                                         |                                                               |                                                                  |                    |                  |
| Safety                     | L/R                                                                                                                                                                                                                                                                                                                                                                                                     |                                                               |                                                                  |                    |                  |
| Setup                      |                                                                                                                                                                                                                                                                                                                                                                                                         |                                                               |                                                                  |                    |                  |