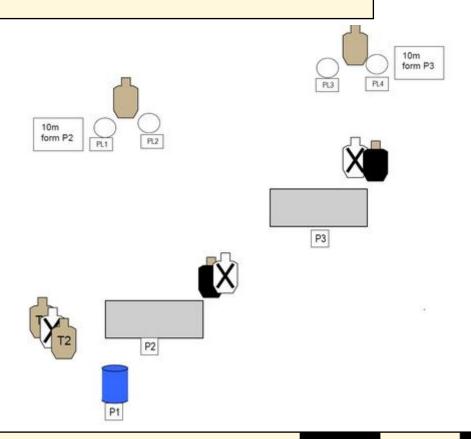

# 8. Another Day House attack

| Scoring                    | Onlimited                                                                                                                                                                                                                                                         | Firearm              | nanogun               | Rounds           | 16    |
|----------------------------|-------------------------------------------------------------------------------------------------------------------------------------------------------------------------------------------------------------------------------------------------------------------|----------------------|-----------------------|------------------|-------|
| Targets                    | 6 paper, 4 plates, 3 no-shoot                                                                                                                                                                                                                                     | Total                | 10 targets            | Strings          | 1     |
| Scenario<br>&<br>Procedure | SCENARIO: You have just finished cleaning your firearm and it is laying on your to mayhem in your home. Some are wearing body armor. They also hat the start signal, load your firearm. Then engage T1-T2 on the move to P2, et to be engaged no closer than 9,1m | ave attack dogs. Pro | otect yourself and fa | amily . PROCEDUR | E: At |
| Start pos                  | Facing down range, firearm unloaded and 1 magazine / speedloader on the                                                                                                                                                                                           | drum, hands relaxe   | ed at sides           |                  |       |
| Start on                   | Audible signal                                                                                                                                                                                                                                                    |                      |                       |                  |       |
| Stop on                    | Last shot                                                                                                                                                                                                                                                         |                      |                       |                  |       |
| Penalties                  | As per current edition of rules                                                                                                                                                                                                                                   |                      |                       |                  |       |
| Safety                     | L/R                                                                                                                                                                                                                                                               |                      |                       |                  |       |
| Setup                      | 180 muzzle safe plane, PL1 and PL2 may only be engaged from P2                                                                                                                                                                                                    |                      |                       |                  |       |