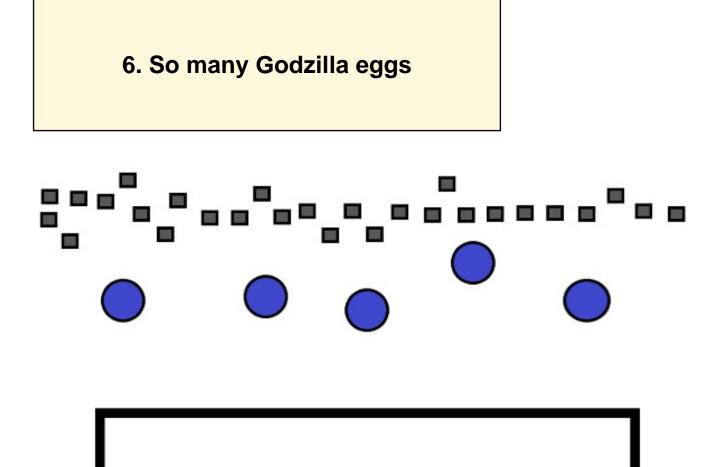

| CoF                        | Comstock - Long                                                                                                                                                                                           | Points              | 140 p  |
|----------------------------|-----------------------------------------------------------------------------------------------------------------------------------------------------------------------------------------------------------|---------------------|--------|
| Targets                    | 28 plates, Total 28 targets                                                                                                                                                                               | Min rounds          | 28     |
| Firearm                    | Shotgun                                                                                                                                                                                                   | Match-%             | 16.67% |
| Procedure                  | 6. So many Godzilla eggs Targets: 28 plates Number of rounds to condition: optio 1 Start position: Anywhere area A, as demonstrate After the start signal engage the targets. Safety Angles: Left 90, rig | ed by the RO Time s |        |
| Starting position          | Anywhere in the demarcated area.                                                                                                                                                                          |                     |        |
| Firearm ready<br>condition | Option 1                                                                                                                                                                                                  |                     |        |
| Start on                   | Audible signal                                                                                                                                                                                            |                     |        |
| Stop on                    | Last shot                                                                                                                                                                                                 |                     |        |
| Penalties                  | As per current edition of rules                                                                                                                                                                           |                     |        |
| Safety angles              | L90 /R90                                                                                                                                                                                                  |                     |        |
| Setup notes                | Shoot'n Score It https://shootnscoreit.com 2025-08-13 11:39                                                                                                                                               |                     |        |