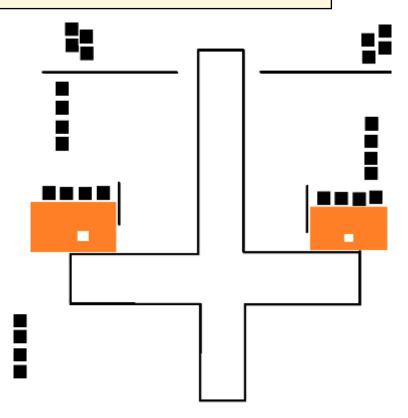

## 4. Godzilla's favorite number is four

| CoF                                                         | Comstock - Long                                                                                                                                                                                            | Points             | 140 p                       |
|-------------------------------------------------------------|------------------------------------------------------------------------------------------------------------------------------------------------------------------------------------------------------------|--------------------|-----------------------------|
| Targets                                                     | 28 plates, Total 28 targets                                                                                                                                                                                | Min rounds         | 28                          |
| Firearm                                                     | Shotgun                                                                                                                                                                                                    | Match-%            | 16.67%                      |
| Procedure                                                   | 4. Godzilla's favorite number is four Targets: 28 plates Number of shotgun ready condition: optio 2 Start position: Anywhere area A, a signal Procedure: After the start signal engage the targets. Safety | as demonstrated by | the RO Time starts: Audible |
| Starting position                                           | Anywhere in the demarcated area.                                                                                                                                                                           |                    |                             |
| Firearm ready condition                                     | Option 2                                                                                                                                                                                                   |                    |                             |
| Start on                                                    | Audible signal                                                                                                                                                                                             |                    |                             |
| Stop on                                                     | Last shot                                                                                                                                                                                                  |                    |                             |
| Penalties                                                   | As per current edition of rules                                                                                                                                                                            |                    |                             |
| Safety angles                                               | L90/R90                                                                                                                                                                                                    |                    |                             |
| Setup notes                                                 |                                                                                                                                                                                                            |                    |                             |
| Shoot'n Score It https://shootnscoreit.com 2025-08-13 11:39 |                                                                                                                                                                                                            |                    |                             |