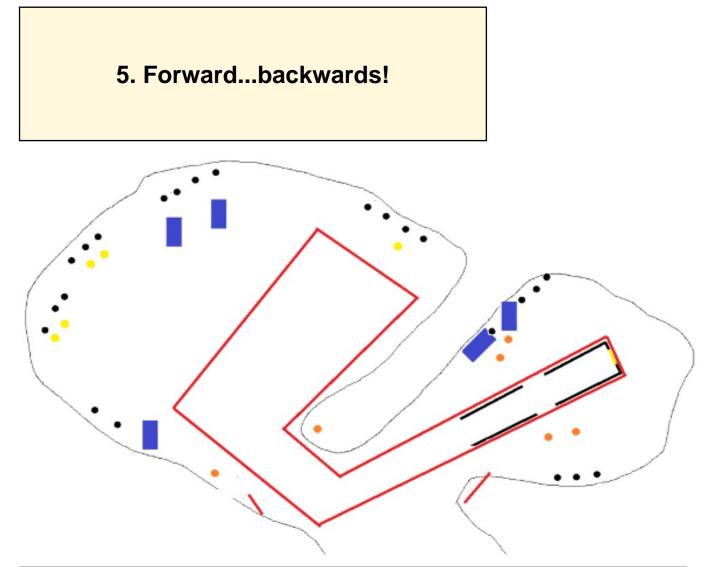

| CoF     | Comstock - Long                                      | Points     | 140 p  |
|---------|------------------------------------------------------|------------|--------|
| Targets | 22 plates, 6 frangible, 5 no-shoot, Total 28 targets | Min rounds | 28     |
| Firearm | Shotgun                                              | Match-%    | 16.67% |

| Procedure                  | 5. Forwardbackwards! Targets: 22 plates, 6 clays Number of rounds to be scored: 28 Max points: 140 The shotgun ready condition: optio 1 Start position: Feet on marks, as demonstrated by the RO Time starts: Audible signal Procedure: After the start signal engage the targets. Safety Angles: Indicated by flags Notes |
|----------------------------|----------------------------------------------------------------------------------------------------------------------------------------------------------------------------------------------------------------------------------------------------------------------------------------------------------------------------|
| Starting position          | Marked place.                                                                                                                                                                                                                                                                                                              |
| Firearm ready<br>condition | Option 1                                                                                                                                                                                                                                                                                                                   |
| Start on                   | Audible signal                                                                                                                                                                                                                                                                                                             |
| Stop on                    | Last shot                                                                                                                                                                                                                                                                                                                  |
| Penalties                  | As per current edition of rules                                                                                                                                                                                                                                                                                            |
| Safety angles              | L Marked by pole/R Marked by pole                                                                                                                                                                                                                                                                                          |
| Setup notes                |                                                                                                                                                                                                                                                                                                                            |