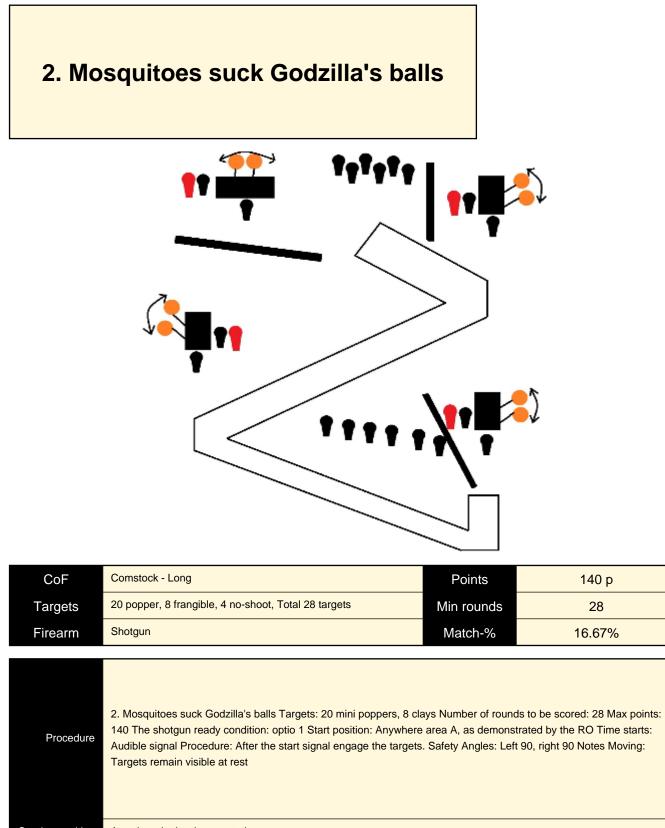

| Starting position       | Anywhere in the demarcated area. |
|-------------------------|----------------------------------|
| Firearm ready condition | Option 1                         |
| Start on                | Audible signal                   |
| Stop on                 | Last shot                        |
| Penalties               | As per current edition of rules  |
| Safety angles           | L90/R90                          |
| Setup notes             |                                  |





| CoF                        | Comstock - Long                                                                                                                                                                                                  | Points              | 140 p