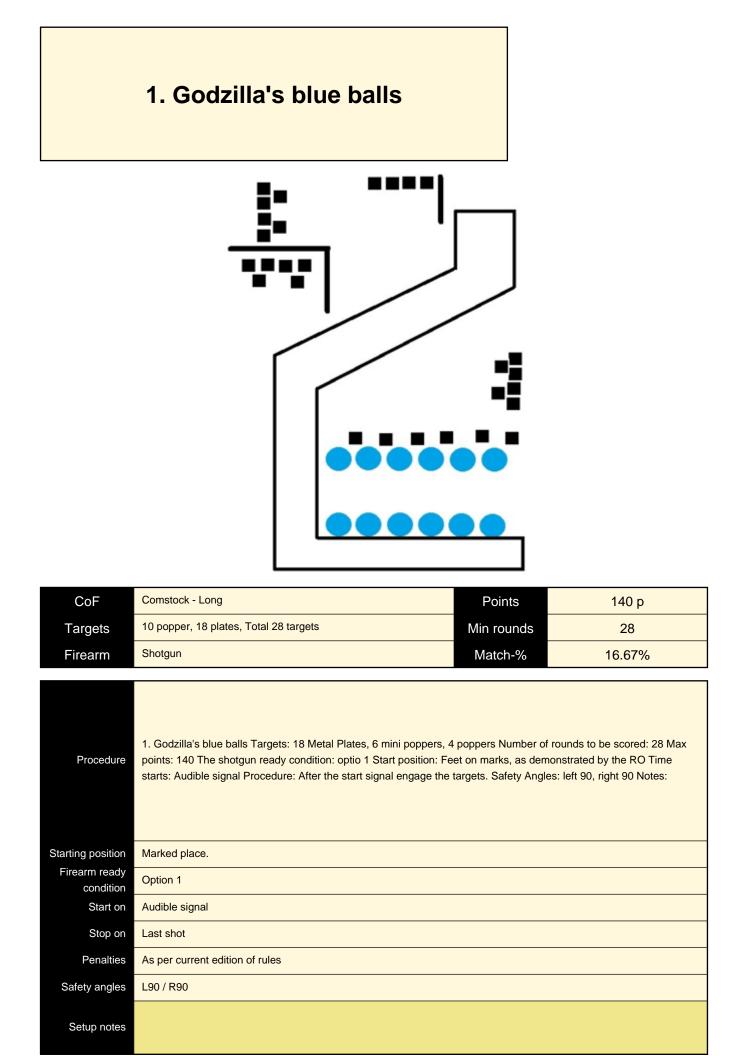

| Starting position       | Anywhere in the demarcated area. |
|-------------------------|----------------------------------|
| Firearm ready condition | Option 1                         |
| Start on                | Audible signal                   |
| Stop on                 | Last shot                        |
| Penalties               | As per current edition of rules  |
| Safety angles           | L90/R90                          |
| Setup notes             |                                  |





| CoF                        | Comstock - Long                                                                                                                                                                                                  | Points              | 140 p