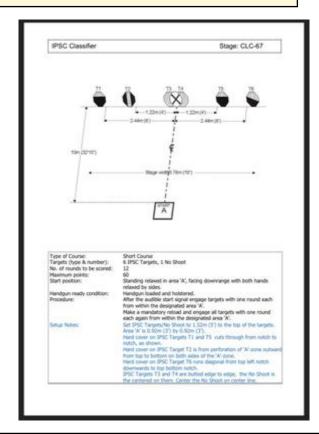

| CoF     | Comstock - Short                     | Points     | 60 p   |
|---------|--------------------------------------|------------|--------|
| Targets | 6 paper, 1 no-shoot, Total 6 targets | Min rounds | 12     |
| Firearm | Handgun                              | Match-%    | 17.14% |

| Procedure             |     |
|-----------------------|-----|
| Starting position     |     |
| Firearm ready         |     |
| condition<br>Start on |     |
| Stop on               |     |
| Penalties             |     |
| Safety angles         | L/R |
| Setup notes           |     |