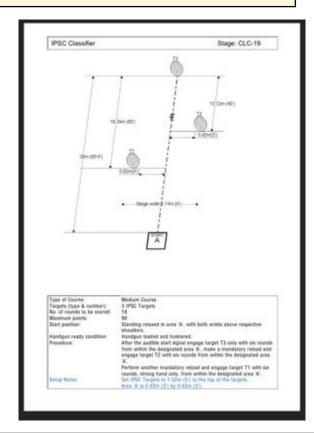

| CoF     | Comstock - Medium        | Points     | 90 p   |
|---------|--------------------------|------------|--------|
| Targets | 3 paper, Total 3 targets | Min rounds | 18     |
| Firearm | Handgun                  | Match-%    | 25.71% |

| Procedure         |     |
|-------------------|-----|
| Starting position |     |
| Firearm ready     |     |
| condition         |     |
| Start on          |     |
| Stop on           |     |
| Penalties         |     |
| Safety angles     | L/R |
| Setup notes       |     |