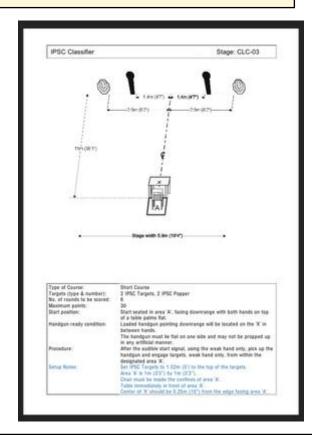

| CoF     | Comstock - Short                   | Points     | 30 p  |
|---------|------------------------------------|------------|-------|
| Targets | 2 paper, 2 popper, Total 4 targets | Min rounds | 6     |
| Firearm | Handgun                            | Match-%    | 8.57% |

| Procedure               |     |
|-------------------------|-----|
| Starting position       |     |
| Firearm ready condition |     |
| Start on                |     |
| Stop on                 |     |
| Penalties               |     |
| Safety angles           | L/R |
| Setup notes             |     |