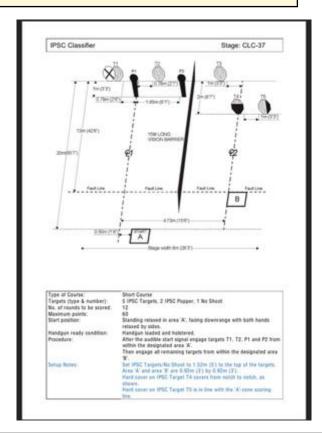

| CoF     | Comstock - Short                               | Points     | 60 p   |
|---------|------------------------------------------------|------------|--------|
| Targets | 5 paper, 2 popper, 1 no-shoot, Total 7 targets | Min rounds | 12     |
| Firearm | Handgun                                        | Match-%    | 17.14% |

| Procedure         |     |
|-------------------|-----|
| Starting position |     |
| Firearm ready     |     |
| condition         |     |
| Start on          |     |
| Stop on           |     |
| Penalties         |     |
| Safety angles     | L/R |
| Setup notes       |     |