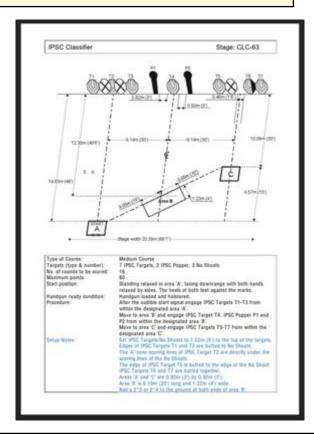

| CoF     | Comstock - Medium                              | Points     | 80 p   |
|---------|------------------------------------------------|------------|--------|
| Targets | 7 paper, 2 popper, 3 no-shoot, Total 9 targets | Min rounds | 16     |
| Firearm | Handgun                                        | Match-%    | 22.86% |

| Procedure               |     |
|-------------------------|-----|
| Starting position       |     |
| Firearm ready condition |     |
| Start on                |     |
| Stop on                 |     |
| Penalties               |     |
| Safety angles           | L/R |
| Setup notes             |     |