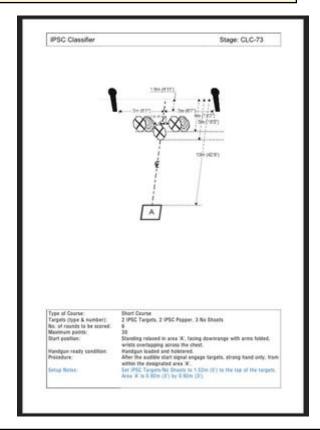

| CoF     | Comstock - Short                               | Points     | 30 p  |
|---------|------------------------------------------------|------------|-------|
| Targets | 2 paper, 2 popper, 3 no-shoot, Total 4 targets | Min rounds | 6     |
| Firearm | Handgun                                        | Match-%    | 8.57% |

| Procedure             |     |
|-----------------------|-----|
| Starting position     |     |
| Firearm ready         |     |
| condition<br>Start on |     |
| Stop on               |     |
| Penalties             |     |
| Safety angles         | L/R |
| Setup notes           |     |