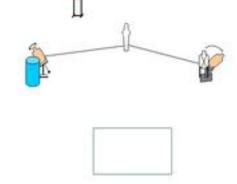

## 4. Fast Steel

| CoF                     | Comstock - Short                | Points     | 40 p  |
|-------------------------|---------------------------------|------------|-------|
| Targets                 | 8 popper, Total 8 targets       | Min rounds | 8     |
| Firearm                 | Handgun                         | Match-%    | 7.02% |
|                         |                                 |            |       |
| Procedure               |                                 |            |       |
| Starting position       | Gun loaded & holstered          |            |       |
| Firearm ready condition |                                 |            |       |
| Start on                | Audible signal                  |            |       |
| Stop on                 | Last shot                       |            |       |
| Penalties               | As per current edition of rules |            |       |
| Safety angles           |                                 |            |       |
| Setup notes             |                                 |            |       |