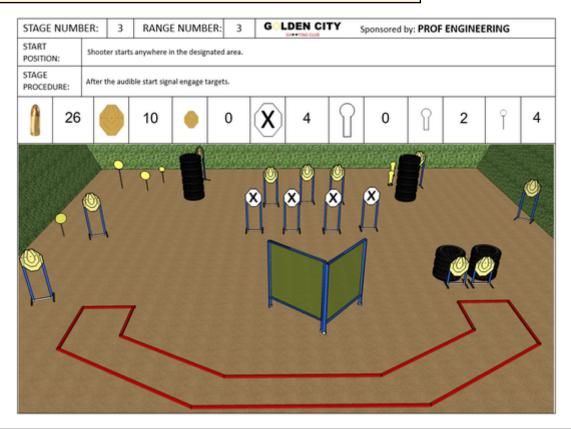

### 3. PROF ENGINEERING

| CoF     | Comstock - Long                                  | Points     | 130 p  |
|---------|--------------------------------------------------|------------|--------|
| Targets | 10 paper, 6 popper, 4 no-shoot, Total 16 targets | Min rounds | 26     |
| Firearm | Handgun                                          | Match-%    | 15.76% |

| Procedure               |                                 |
|-------------------------|---------------------------------|
| Starting position       | Gun loaded & holstered          |
| Firearm ready condition |                                 |
| Start on                | Audible signal                  |
| Stop on                 | Last shot                       |
| Penalties               | As per current edition of rules |
| Safety angles           | L/R                             |
| Setup notes             |                                 |