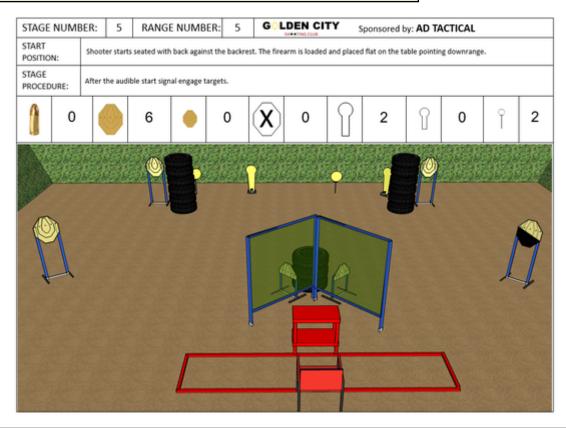

### 5. AD TACTICAL

| CoF     | Comstock - Medium                   | Points     | 80 p  |
|---------|-------------------------------------|------------|-------|
| Targets | 6 paper, 4 popper, Total 10 targets | Min rounds | 16    |
| Firearm | Handgun                             | Match-%    | 9.70% |

| Procedure               |                                                             |
|-------------------------|-------------------------------------------------------------|
| Starting position       | Gun loaded & holstered                                      |
| Firearm ready condition |                                                             |
| Start on                | Audible signal                                              |
| Stop on                 | Last shot                                                   |
| Penalties               | As per current edition of rules                             |
| Safety angles           | L/R                                                         |
| Setup notes             | Shootin Score It https://ehootreegrait.com 2025.09.14.06:40 |