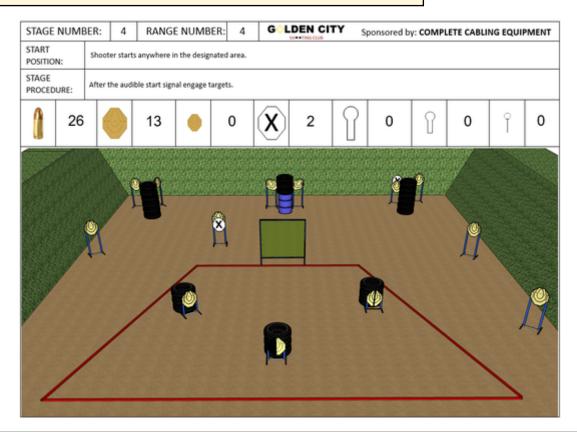

# 4. COMPLETE CABLING EQUIPMENT

| CoF     | Comstock - Long                        | Points     | 130 p  |
|---------|----------------------------------------|------------|--------|
| Targets | 13 paper, 2 no-shoot, Total 13 targets | Min rounds | 26     |
| Firearm | Handgun                                | Match-%    | 15.76% |

| Procedure               |                                                              |
|-------------------------|--------------------------------------------------------------|
| Starting position       | Gun loaded & holstered                                       |
| Firearm ready condition |                                                              |
| Start on                | Audible signal                                               |
| Stop on                 | Last shot                                                    |
| Penalties               | As per current edition of rules                              |
| Safety angles           | L/R                                                          |
| Setup notes             | Chartle Coard It https://sheetreesprit.com. 2005 00 44 00 40 |