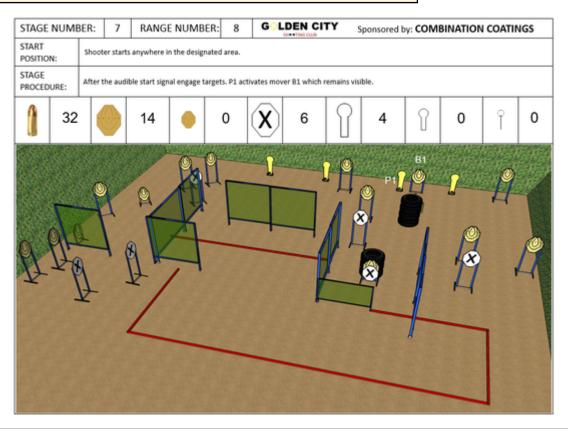

## 7. COMBINATION COATINGS

| CoF     | Comstock - Long                                  | Points     | 160 p  |
|---------|--------------------------------------------------|------------|--------|
| Targets | 14 paper, 4 popper, 6 no-shoot, Total 18 targets | Min rounds | 32     |
| Firearm | Handgun                                          | Match-%    | 19.39% |

| Procedure               |                                                             |
|-------------------------|-------------------------------------------------------------|
| Starting position       | Gun loaded & holstered                                      |
| Firearm ready condition |                                                             |
| Start on                | Audible signal                                              |
| Stop on                 | Last shot                                                   |
| Penalties               | As per current edition of rules                             |
| Safety angles           | L/R                                                         |
| Setup notes             | Shoot'n Score It https://shootnscoreit.com 2025-08-14 06:40 |