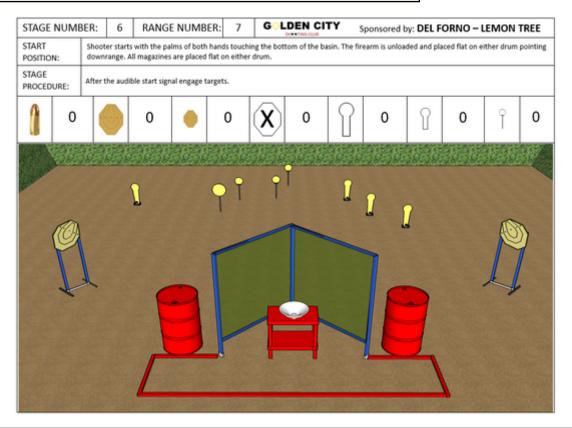

### 6. DEL FORNO - LEMON TREE

| CoF     | Comstock - Short                    | Points     | 60 p  |
|---------|-------------------------------------|------------|-------|
| Targets | 2 paper, 8 popper, Total 10 targets | Min rounds | 12    |
| Firearm | Handgun                             | Match-%    | 7.27% |

| Procedure               |                                                              |
|-------------------------|--------------------------------------------------------------|
| Starting position       | Gun loaded & holstered                                       |
| Firearm ready condition |                                                              |
| Start on                | Audible signal                                               |
| Stop on                 | Last shot                                                    |
| Penalties               | As per current edition of rules                              |
| Safety angles           | L/R                                                          |
| Setup notes             | Chartle Coard It https://sheetreesprit.com. 2005 00 44 00 40 |