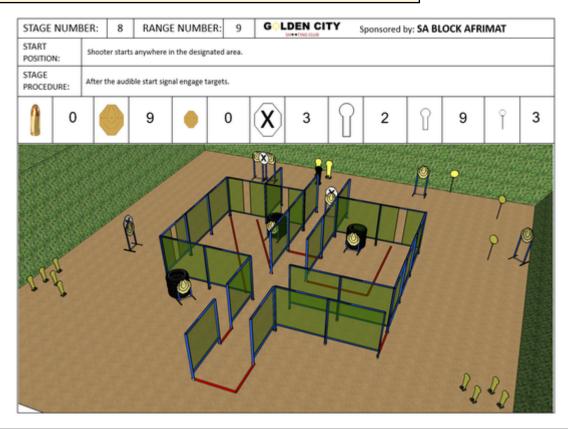

### 8. SA BLOCK AFRIMAT

| CoF     | Comstock - Long                                  | Points     | 160 p  |
|---------|--------------------------------------------------|------------|--------|
| Targets | 9 paper, 14 popper, 3 no-shoot, Total 23 targets | Min rounds | 32     |
| Firearm | Handgun                                          | Match-%    | 19.39% |

| Procedure               |                                                             |
|-------------------------|-------------------------------------------------------------|
| Starting position       | Gun loaded & holstered                                      |
| Firearm ready condition |                                                             |
| Start on                | Audible signal                                              |
| Stop on                 | Last shot                                                   |
| Penalties               | As per current edition of rules                             |
| Safety angles           | L/R                                                         |
| Setup notes             | Shoot'n Score It https://shootnscoreit.com 2025-08-14 06:40 |