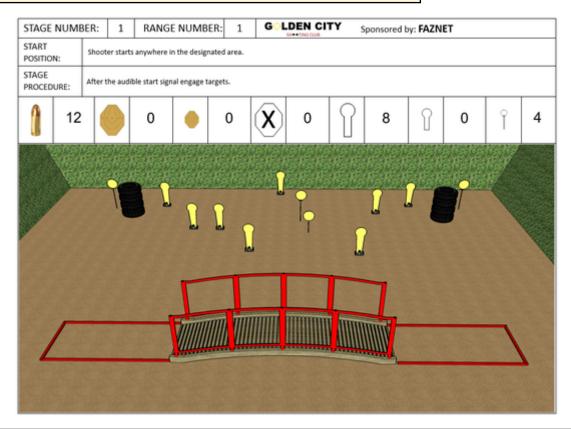

#### 1. FAZNET

| CoF     | Comstock - Short            | Points     | 60 p  |
|---------|-----------------------------|------------|-------|
| Targets | 12 popper, Total 12 targets | Min rounds | 12    |
| Firearm | Handgun                     | Match-%    | 7.27% |

| Procedure               |                                                             |
|-------------------------|-------------------------------------------------------------|
| Starting position       | Gun loaded & holstered                                      |
| Firearm ready condition |                                                             |
| Start on                | Audible signal                                              |
| Stop on                 | Last shot                                                   |
| Penalties               | As per current edition of rules                             |
| Safety angles           | L/R                                                         |
| Setup notes             | Shootin Score It https://ehootreegrait.com 2025.09.14.06:40 |