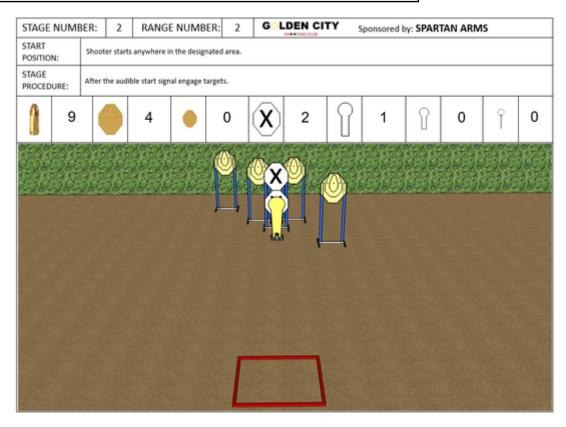

### 2. SPARTAN ARMS

| CoF     | Comstock - Short                               | Points     | 45 p  |
|---------|------------------------------------------------|------------|-------|
| Targets | 4 paper, 1 popper, 2 no-shoot, Total 5 targets | Min rounds | 9     |
| Firearm | Handgun                                        | Match-%    | 5.45% |

| Procedure               |                                                              |
|-------------------------|--------------------------------------------------------------|
| Starting position       | Gun loaded & holstered                                       |
| Firearm ready condition |                                                              |
| Start on                | Audible signal                                               |
| Stop on                 | Last shot                                                    |
| Penalties               | As per current edition of rules                              |
| Safety angles           | L/R                                                          |
| Setup notes             | Chartle Coard It https://sheetreesprit.com. 2005 00 44 00 40 |