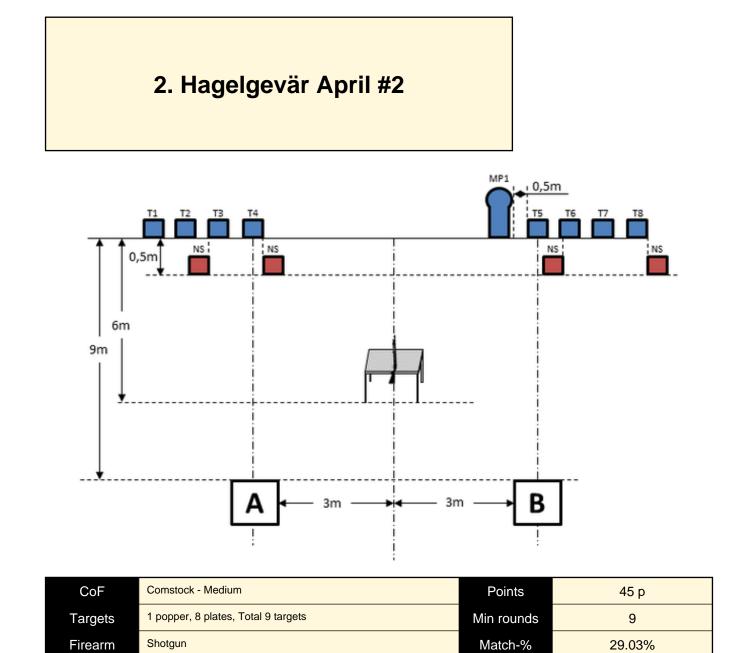

## Shoot'n Score It https://shootnscoreit.com -- 2025-07-20 16:54

| CoF     | Comstock - Medium                   | Points     | 45 p   |
|---------|-------------------------------------|------------|--------|
| Targets | 1 popper, 8 plates, Total 9 targets | Min rounds | 9      |
| Firearm | Shotgun                             | Match-%    | 29.03% |
|         |                                     |            |        |

| Procedure             | Shotgun loaded (Option 1). After the audible start signal engage targets. T1-T4 can only be shot from area "A" through port in the wall. T5-T8 and Mini Popper (MP1) can only be shot from area "B" through port in the wall.                                     |
|-----------------------|-------------------------------------------------------------------------------------------------------------------------------------------------------------------------------------------------------------------------------------------------------------------|
| Starting position     | Standing upright facing downrange area "A" or area "B".                                                                                                                                                                                                           |
| Firearm ready         |                                                                                                                                                                                                                                                                   |
| condition<br>Start on | Audible signal                                                                                                                                                                                                                                                    |
|                       |                                                                                                                                                                                                                                                                   |
| Stop on               | Last shot                                                                                                                                                                                                                                                         |
| Penalties             | As per current edition of rules                                                                                                                                                                                                                                   |
| Safety angles         | L/R                                                                                                                                                                                                                                                               |
| Setup notes           | All targets are placed on 0-60cm from ground level, all targets must be on placed on the same height. Distance between IPSC Plates within an array are 30cm. All IPSC Plates have the same size and have the maximum size of 20x20cm. All areas are maximum 1x1m. |