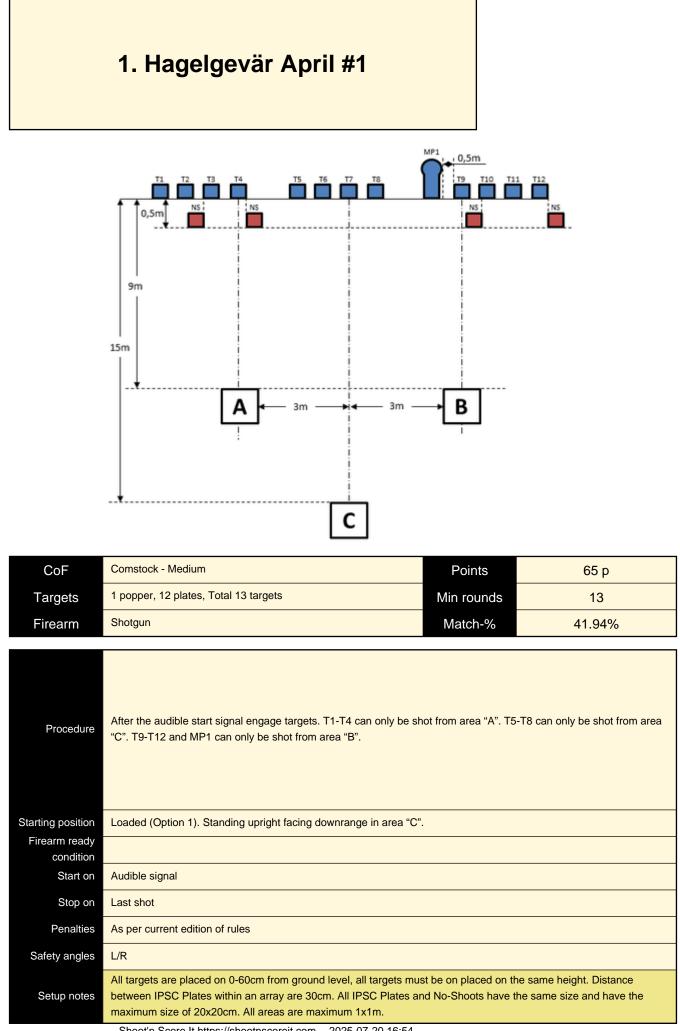

Shoot'n Score It https://shootnscoreit.com -- 2025-07-20 16:54

| Procedure         | Shotgun unloaded (Option 3), gun laying flat on table.After the audible start signal engage targets. T1-T4 can only be shot from area "A". T5-T8 and Mini Popper (MP1) can only be shot from area "B".                                                                                                                                          |
|-------------------|-------------------------------------------------------------------------------------------------------------------------------------------------------------------------------------------------------------------------------------------------------------------------------------------------------------------------------------------------|
| Starting position | Standing upright facing downrange in area "A" or area "B".                                                                                                                                                                                                                                                                                      |
| Firearm ready     |                                                                                                                                                                                                                                                                                                                                                 |
| condition         |                                                                                                                                                                                                                                                                                                                                                 |
| Start on          | Audible signal                                                                                                                                                                                                                                                                                                                                  |
| Stop on           | Last shot                                                                                                                                                                                                                                                                                                                                       |
| Penalties         | As per current edition of rules                                                                                                                                                                                                                                                                                                                 |
| Safety angles     | L/R                                                                                                                                                                                                                                                                                                                                             |
| Setup notes       | All targets are placed on 0-60cm from ground level, all targets must be on placed on the same height. Distance between IPSC Plates within an array are 30 cm. All IPSC Plates and No-Shoots have the same size and have the maximum size of 20x20cm. All areas are maximum 1x1m.<br>Shoot'n Score It https://shootnscoreit.com 2025-07-20 16:54 |