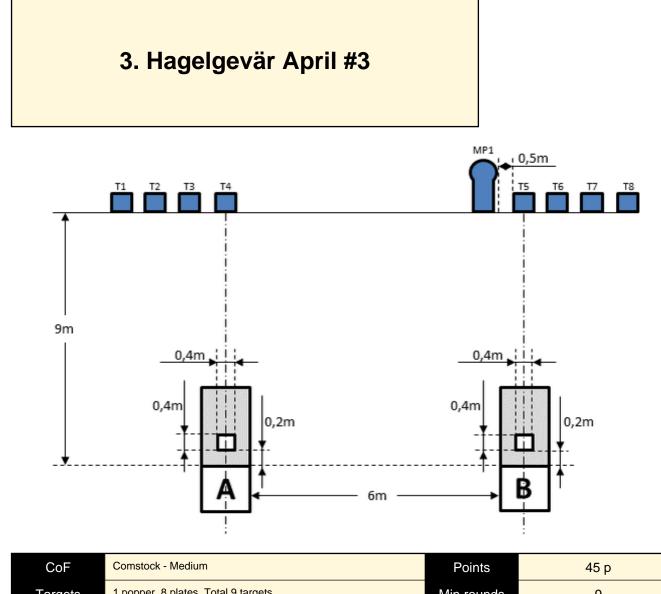

|
| Safety angles     | L/R                                                                                                                                                                                                                                                                                                                                             |
| Setup notes       | All targets are placed on 0-60cm from ground level, all targets must be on placed on the same height. Distance between IPSC Plates within an array are 30 cm. All IPSC Plates and No-Shoots have the same size and have the maximum size of 20x20cm. All areas are maximum 1x1m.<br>Shoot'n Score It https://shootnscoreit.com 2025-07-20 16:54 |

## Shoot'n Score It https://shootnscoreit.com -- 2025-07-20 16:54



| CoF     | Comstock - Medium                   | Points     | 45 p   |
|---------|-------------------------------------|------------|--------|
| Targets | 1 popper, 8 plates, Total 9 targets | Min rounds | 9      |
| Firearm | Shotgun                             | Match-%    | 29.03% |
|         |                                     |            |        |

| Procedure             | Shotgun loaded (Option 1). After the audible start signal engage targets. T1-T4 can only be shot from area "A" through port in the wall. T5-T8 and Mini Popper (MP1) can only be shot from area "B" through port in the wall.                                     |
|-----------------------|------------------------------------------------------------------------------------------------------------------------------