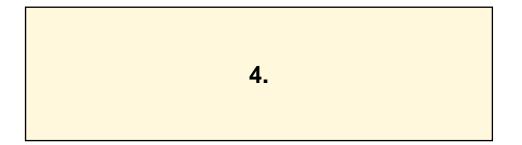

| CoF                   | Comstock - Medium                    | Points     | 120 p  |
|-----------------------|--------------------------------------|------------|--------|
| Targets               | 11 paper, 2 popper, Total 13 targets | Min rounds | 24     |
| Firearm               | Handgun                              | Match-%    | 33.33% |
|                       |                                      |            |        |
| Procedure             |                                      |            |        |
| Starting position     | Gun loaded & holstered               |            |        |
| Firearm ready         |                                      |            |        |
| condition<br>Start on | Audible signal                       |            |        |
|                       |                                      |            |        |
| Stop on               | Last shot                            |            |        |
| Penalties             | As per current edition of rules      |            |        |
| Safety angles         | L/R                                  |            |        |
| Setup notes           |                                      |            |        |