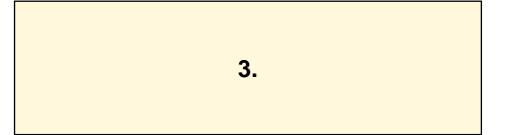

| CoF                     | Comstock - Short                               | Points     | 60 p   |
|-------------------------|------------------------------------------------|------------|--------|
| Targets                 | 5 paper, 2 popper, 2 no-shoot, Total 7 targets | Min rounds | 12     |
| Firearm                 | Handgun                                        | Match-%    | 16.67% |
|                         |                                                |            |        |
| Procedure               |                                                |            |        |
| Starting position       | Gun loaded & holstered                         |            |        |
| Firearm ready condition |                                                |            |        |
| Start on                | Audible signal                                 |            |        |
| Stop on                 | Last shot                                      |            |        |
| Penalties               | As per current edition of rules                |            |        |
| Safety angles           | L/R                                            |            |        |
| Setup notes             |                                                |            |        |