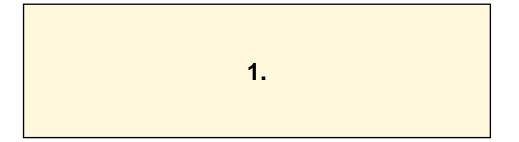

| CoF                        | Comstock - Medium                    | Points     | 90 p   |
|----------------------------|--------------------------------------|------------|--------|
| Targets                    | 6 paper, 1 no-shoot, Total 6 targets | Min rounds | 18     |
| Firearm                    | Handgun                              | Match-%    | 25.00% |
|                            |                                      |            |        |
| Procedure                  |                                      |            |        |
| Starting position          | Gun loaded & holstered               |            |        |
| Firearm ready<br>condition |                                      |            |        |
| Start on                   | Audible signal                       |            |        |
| Stop on                    | Last shot                            |            |        |
| Penalties                  | As per current edition of rules      |            |        |
| Safety angles              | L/R                                  |            |        |
| Setup notes                |                                      |            |        |