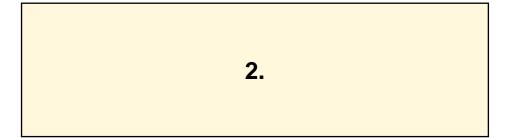

| CoF                     | Comstock - Medium               | Points     | 90 p   |
|-------------------------|---------------------------------|------------|--------|
| Targets                 | 6 paper, Total 6 targets        | Min rounds | 12     |
| Firearm                 | Handgun                         | Match-%    | 25.00% |
|                         |                                 |            |        |
| Procedure               |                                 |            |        |
| Starting position       | Standing                        |            |        |
| Firearm ready condition | Unloaded empty magwell          |            |        |
| Start on                | Audible signal                  |            |        |
| Stop on                 | Last shot                       |            |        |
| Penalties               | As per current edition of rules |            |        |
| Safety angles           | L/R pointers                    |            |        |
| Setup notes             |                                 |            |        |