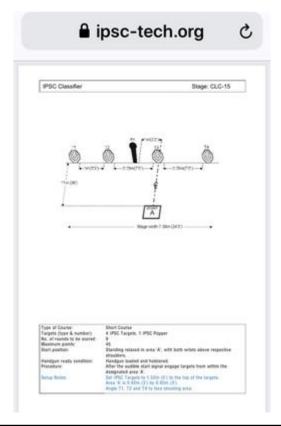

| CoF     | Comstock - Short                   | Points     | 45 p   |
|---------|------------------------------------|------------|--------|
| Targets | 4 paper, 1 popper, Total 5 targets | Min rounds | 9      |
| Firearm | Handgun                            | Match-%    | 14.52% |

| Procedure               |     |
|-------------------------|-----|
| Starting position       |     |
| Firearm ready condition |     |
| Start on                |     |
| Stop on                 |     |
| Penalties               |     |
| Safety angles           | L/R |
| Setup notes             |     |