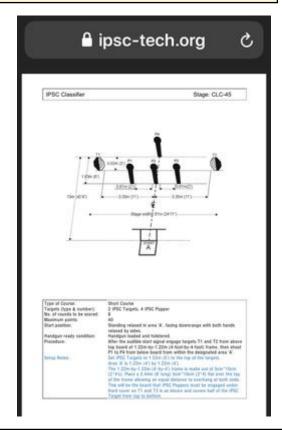

| CoF     | Comstock - Short                   | Points     | 40 p   |
|---------|------------------------------------|------------|--------|
| Targets | 2 paper, 4 popper, Total 6 targets | Min rounds | 8      |
| Firearm | Handgun                            | Match-%    | 12.90% |

| Procedure             |     |
|-----------------------|-----|
| Starting position     |     |
| Firearm ready         |     |
| condition<br>Start on |     |
| Stop on               |     |
| Penalties             |     |
| Safety angles         | L/R |
| Setup notes           |     |