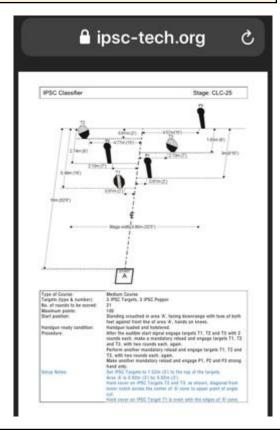

| CoF     | Comstock - Medium                  | Points     | 105 p  |
|---------|------------------------------------|------------|--------|
| Targets | 3 paper, 3 popper, Total 6 targets | Min rounds | 21     |
| Firearm | Handgun                            | Match-%    | 33.87% |

| Procedure         |     |
|-------------------|-----|
| Starting position |     |
| Firearm ready     |     |
| condition         |     |
| Start on          |     |
| Stop on           |     |
| Penalties         |     |
| Safety angles     | L/R |
| Setup notes       |     |