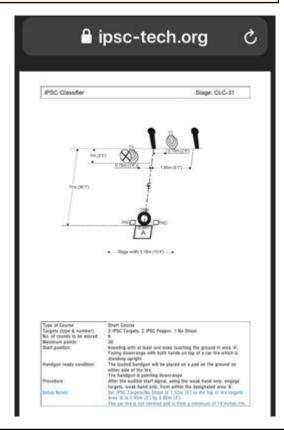

| CoF     | Comstock - Short                               | Points     | 30 p  |
|---------|------------------------------------------------|------------|-------|
| Targets | 2 paper, 2 popper, 1 no-shoot, Total 4 targets | Min rounds | 6     |
| Firearm | Handgun                                        | Match-%    | 9.68% |

| Procedure             |     |
|-----------------------|-----|
| Starting position     |     |
| Firearm ready         |     |
| condition<br>Start on |     |
| Stop on               |     |
| Penalties             |     |
| Safety angles         | L/R |
| Setup notes           |     |