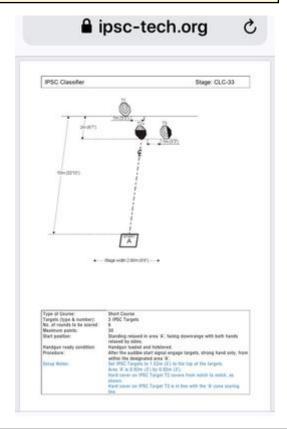

| CoF     | Comstock - Short         | Points     | 30 p  |
|---------|--------------------------|------------|-------|
| Targets | 3 paper, Total 3 targets | Min rounds | 6     |
| Firearm | Handgun                  | Match-%    | 9.68% |

| Procedure         |     |
|-------------------|-----|
| Starting position |     |
| Firearm ready     |     |
| condition         |     |
| Start on          |     |
| Stop on           |     |
| Penalties         |     |
| Safety angles     | L/R |
| Setup notes       |     |