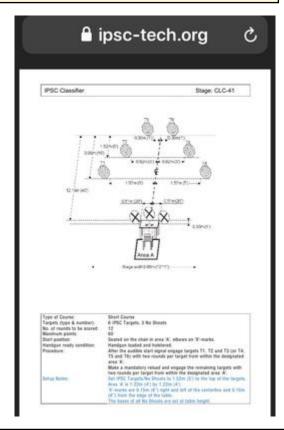

| CoF     | Comstock - Short                     | Points     | 60 p   |
|---------|--------------------------------------|------------|--------|
| Targets | 6 paper, 3 no-shoot, Total 6 targets | Min rounds | 12     |
| Firearm | Handgun                              | Match-%    | 19.35% |

| Procedure             |     |
|-----------------------|-----|
| Starting position     |     |
| Firearm ready         |     |
| condition<br>Start on |     |
| Stop on               |     |
| Penalties             |     |
| Safety angles         | L/R |
| Setup notes           |     |