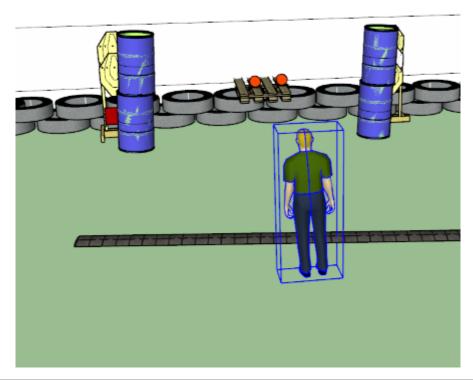

### 1. Find em

| CoF     | Comstock - Short                               | Points     | 50 p  |
|---------|------------------------------------------------|------------|-------|
| Targets | 4 paper, 2 plates, 1 no-shoot, Total 6 targets | Min rounds | 10    |
| Firearm | Handgun                                        | Match-%    | 9.26% |

| Procedure               | On start signal engage all targets as they become visible within the demarcated area. Tirethreads on ground = faultline The stage will be shot in combination with stage 2 - Hotrange |
|-------------------------|---------------------------------------------------------------------------------------------------------------------------------------------------------------------------------------|
| Starting position       | Gun UNLOADED and holstered.                                                                                                                                                           |
| Firearm ready condition |                                                                                                                                                                                       |
| Start on                | Audible signal                                                                                                                                                                        |
| Stop on                 | Last shot                                                                                                                                                                             |
| Penalties               | As per current edition of rules                                                                                                                                                       |
| Safety angles           | Left: end of building, right: double tires, vertical: top of berm, horizontal when reloading                                                                                          |
| Setup notes             |                                                                                                                                                                                       |