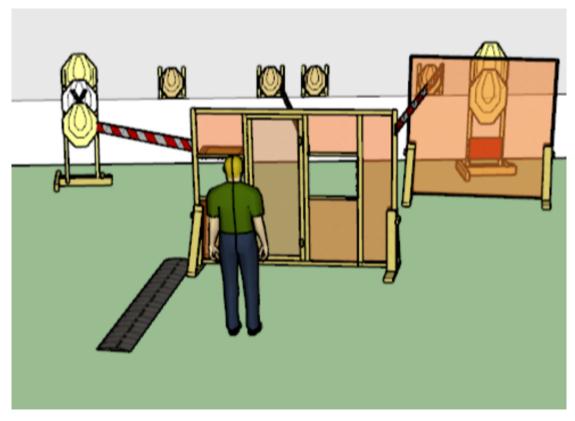

## 4. Quick and Focused

| CoF     | Comstock - Medium                    | Points     | 80 p   |
|---------|--------------------------------------|------------|--------|
| Targets | 8 paper, 1 no-shoot, Total 8 targets | Min rounds | 16     |
| Firearm | Handgun                              | Match-%    | 14.81% |

| Procedure               | On start signal engage all targets as they become visible within the demarcated area. Red/white tape = walls extending up/down to infinity. Tirethreads on ground = faultline Stage will be shot in combination with stage 3 - Hotrange |
|-------------------------|-----------------------------------------------------------------------------------------------------------------------------------------------------------------------------------------------------------------------------------------|
| Starting position       | Gun loaded & holstered                                                                                                                                                                                                                  |
| Firearm ready condition |                                                                                                                                                                                                                                         |
| Start on                | Audible signal                                                                                                                                                                                                                          |
| Stop on                 | Last shot                                                                                                                                                                                                                               |
| Penalties               | As per current edition of rules                                                                                                                                                                                                         |
| Safety angles           | Left: end of building, right: double tires, vertical: top of berm, horizontal when reloading                                                                                                                                            |
| Setup notes             |                                                                                                                                                                                                                                         |