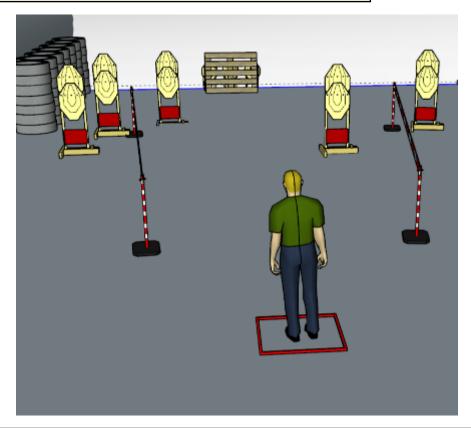

### 1. Find em

| CoF     | Comstock - Short                               | Points     | 50 p  |
|---------|------------------------------------------------|------------|-------|
| Targets | 4 paper, 2 plates, 1 no-shoot, Total 6 targets | Min rounds | 10    |
| Firearm | Handgun                                        | Match-%    | 9.26% |

| Procedure               | On start signal engage all targets as they become visible within the demarcated area. Tirethreads on ground = faultline The stage will be shot in combination with stage 2 - Hotrange |
|-------------------------|---------------------------------------------------------------------------------------------------------------------------------------------------------------------------------------|
| Starting position       | Gun UNLOADED and holstered.                                                                                                                                                           |
| Firearm ready condition |                                                                                                                                                                                       |
| Start on                | Audible signal                                                                                                                                                                        |
| Stop on                 | Last shot                                                                                                                                                                             |
| Penalties               | As per current edition of rules                                                                                                                                                       |
| Safety angles           | Left: end of building, right: double tires, vertical: top of berm, horizontal when reloading                                                                                          |
| Setup notes             |                                                                                                                                                                                       |