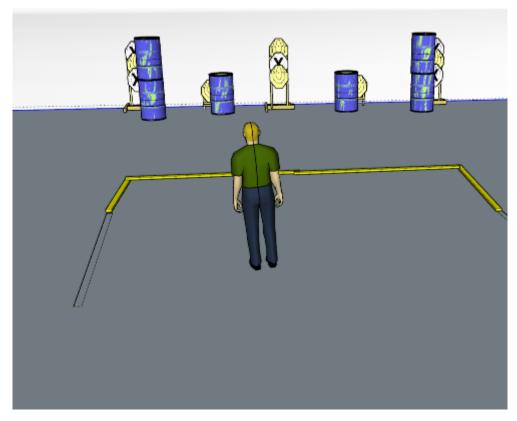

# 5. Fast and easy

| CoF     | Comstock - Long            | Points     | 130 p  |
|---------|----------------------------|------------|--------|
| Targets | 13 paper, Total 13 targets | Min rounds | 26     |
| Firearm | Handgun                    | Match-%    | 24.07% |

| Procedure             | On start signal engage all targets as they become visible within the demarcated area. Red/white tape = walls extending up/down to infinity. Stage is to be shot in combination with stage 6 - Hotrange |
|-----------------------|--------------------------------------------------------------------------------------------------------------------------------------------------------------------------------------------------------|
| Starting position     | Gun UNloaded & holstered                                                                                                                                                                               |
| Firearm ready         |                                                                                                                                                                                                        |
| condition<br>Start on | Audible signal                                                                                                                                                                                         |
|                       | -                                                                                                                                                                                                      |
| Stop on               | Last shot                                                                                                                                                                                              |
| Penalties             | As per current edition of rules                                                                                                                                                                        |
| Safety angles         | Left/right: 90deg when facing berm, vertical: top of berm, horizontal when reloading                                                                                                                   |
| Setup notes           | Shootin Soore It https://ehootpooresit.com 2025.09.09.10:22                                                                                                                                            |