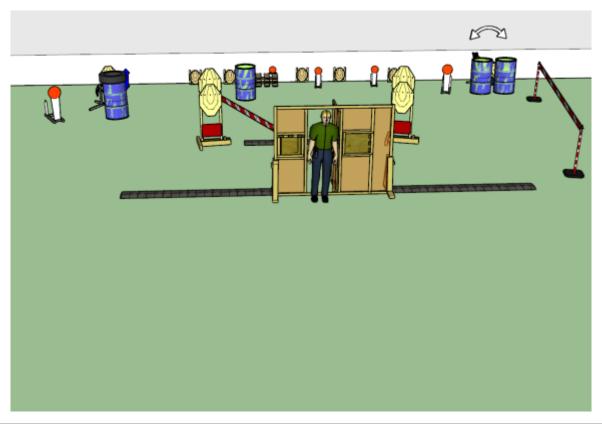

### 3. Remember to turn around

| CoF     | Comstock - Long                      | Points     | 130 p  |
|---------|--------------------------------------|------------|--------|
| Targets | 11 paper, 4 popper, Total 15 targets | Min rounds | 26     |
| Firearm | Handgun                              | Match-%    | 24.07% |

| Procedure             | On start signal engage all targets as they become visible within the demarcated area. Red/white tape = walls extending up/down to infinity. Tirethreads on ground = faultline Stage will be shot in combination with stage 4 - Hotrange |
|-----------------------|-----------------------------------------------------------------------------------------------------------------------------------------------------------------------------------------------------------------------------------------|
| Starting position     | Gun loaded & holstered, facing uprange in door opening as demonstrated by RO                                                                                                                                                            |
| Firearm ready         |                                                                                                                                                                                                                                         |
| condition<br>Start on | Audible signal                                                                                                                                                                                                                          |
| Start on              | Addible signal                                                                                                                                                                                                                          |
| Stop on               | Last shot                                                                                                                                                                                                                               |
| Penalties             | As per current edition of rules                                                                                                                                                                                                         |
| Safety angles         | Left: end of building, right: double tires, vertical: top of berm, horizontal when reloading                                                                                                                                            |
| Setup notes           |                                                                                                                                                                                                                                         |