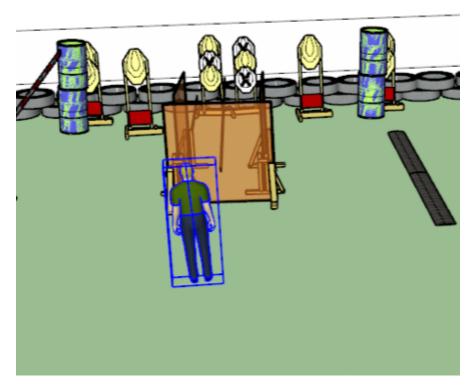

### 2. Remember

| CoF     | Comstock - Medium                    | Points     | 90 p   |
|---------|--------------------------------------|------------|--------|
| Targets | 9 paper, 3 no-shoot, Total 9 targets | Min rounds | 18     |
| Firearm | Handgun                              | Match-%    | 16.67% |

| Procedure         | On start signal engage all targets as they become visible within the demarcated area. Red/white tape = walls extending up/down to infinity. Tirethreads on ground = faultline Stage will be shot in combination with stage 1 - Hotrange |
|-------------------|-----------------------------------------------------------------------------------------------------------------------------------------------------------------------------------------------------------------------------------------|
| Starting position | Gun loaded & holstered                                                                                                                                                                                                                  |
| Firearm ready     |                                                                                                                                                                                                                                         |
| condition         |                                                                                                                                                                                                                                         |
| Start on          | Audible signal                                                                                                                                                                                                                          |
| Stop on           | Last shot                                                                                                                                                                                                                               |
| Penalties         | As per current edition of rules                                                                                                                                                                                                         |
| Safety angles     | L/R                                                                                                                                                                                                                                     |
| Setup notes       | Left: end of building, right: double tires, vertical: top of berm, horizontal when reloading  Shoot'n Score It https://shootpscoreit.com = 2025-08-08 19:23                                                                             |