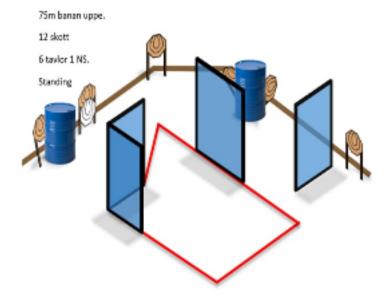

## 4. 75m uppe

| CoF                   | Comstock - Short                                            | Points     | 60 p   |
|-----------------------|-------------------------------------------------------------|------------|--------|
| Targets               | 6 paper, Total 6 targets                                    | Min rounds | 12     |
| Firearm               | Handgun                                                     | Match-%    | 17.65% |
|                       |                                                             |            |        |
| Procedure             |                                                             |            |        |
| Starting position     | Gun loaded & holstered                                      |            |        |
| Firearm ready         |                                                             |            |        |
| condition<br>Start on | Audible signal                                              |            |        |
|                       |                                                             |            |        |
| Stop on               | Last shot                                                   |            |        |
| Penalties             | As per current edition of rules                             |            |        |
| Safety angles         | L/R                                                         |            |        |
| Setup notes           |                                                             |            |        |
|                       | Shoot'n Score It https://shootnscoreit.com 2025-07-23 05:56 |            |        |