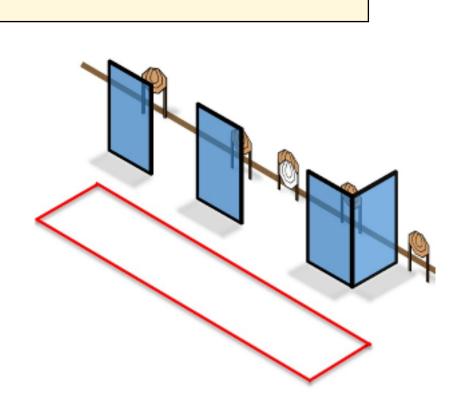

1. 200 m

| CoF                     | Comstock - Short                                            | Points     | 50 p   |
|-------------------------|-------------------------------------------------------------|------------|--------|
| Targets                 | 5 paper, Total 5 targets                                    | Min rounds | 10     |
| Firearm                 | Handgun                                                     | Match-%    | 14.71% |
| Procedure               |                                                             |            |        |
| Starting position       | Gun loaded & holstered                                      |            |        |
| Firearm ready condition |                                                             |            |        |
| Start on                | Audible signal                                              |            |        |
| Stop on                 | Last shot                                                   |            |        |
| Penalties               | As per current edition of rules                             |            |        |
| Safety angles           | L/R                                                         |            |        |
| Setup notes             | Shoot'n Score It https://shootnscoreit.com 2025-07-23.05-56 |            |        |