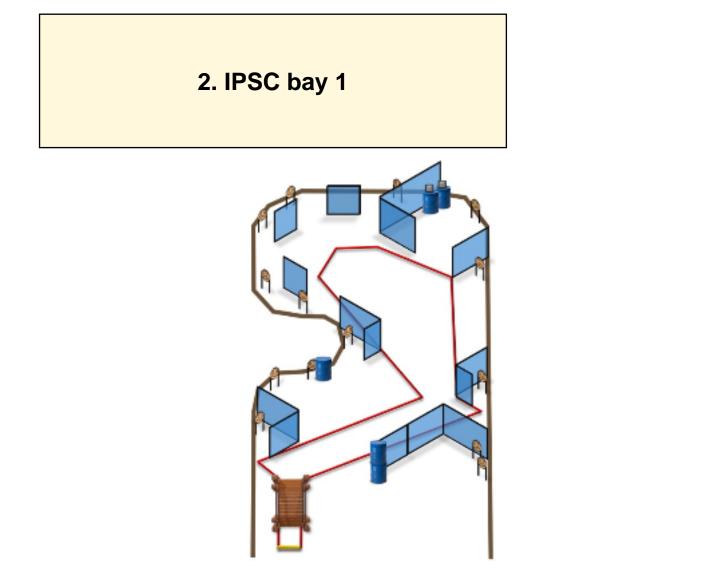

## 3. IPSC bay 2

|         | l                       |              | 1          |        |
|---------|-------------------------|--------------|------------|--------|
| CoF     | Comstock - Medium       |              | Points     | 80 p   |
| Targets | 7 paper, 2 plates, Tota | al 9 targets | Min rounds | 16     |
| Firearm | Handgun                 |              | Match-%    | 23.53% |

| Procedure         |                                 |
|-------------------|---------------------------------|
| Starting position | Gun loaded & holstered          |
| Firearm ready     |                                 |
| condition         |                                 |
| Start on          | Audible signal                  |
| Stop on           | Last shot                       |
| Penalties         | As per current edition of rules |
| Safety angles     | L/R                             |
| Setup notes       |                                 |