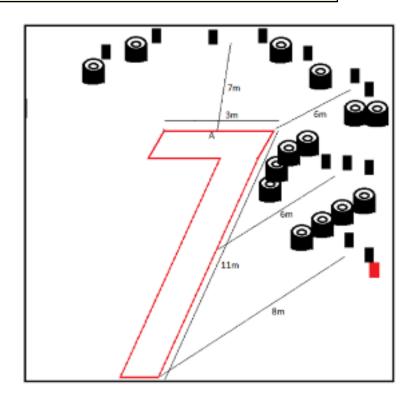

| CoF     | Comstock - Medium           | Points     | 75 p   |
|---------|-----------------------------|------------|--------|
| Targets | 15 plates, Total 15 targets | Min rounds | 15     |
| Firearm | Shotgun                     | Match-%    | 11.28% |

| Procedure               | Standing upright at either end of of the shooting area. Gun loaded Option 1 and held in two hands at waist level. On the audible start signal, engage the targets as they become visible from within the demarcated area. |
|-------------------------|---------------------------------------------------------------------------------------------------------------------------------------------------------------------------------------------------------------------------|
| Starting position       | Gun loaded and held in two hands at waist level.                                                                                                                                                                          |
| Firearm ready condition | Option 1                                                                                                                                                                                                                  |
| Start on                | Audible signal                                                                                                                                                                                                            |
| Stop on                 | Last shot                                                                                                                                                                                                                 |
| Penalties               | As per current edition of rules                                                                                                                                                                                           |
| Safety angles           | 90/90/90 or Local MAR                                                                                                                                                                                                     |
| Setup notes             | T1-4 & 10 from A, T 7-9 seen straight on, T6, T 12-15 from B.                                                                                                                                                             |