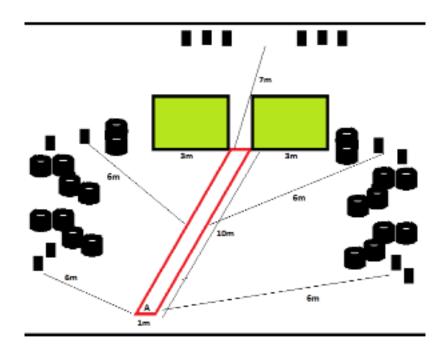

## 2. Round 1 Stage 2

| CoF     | Comstock - Medium                       | Points     | 60 p  |
|---------|-----------------------------------------|------------|-------|
| Targets | 12 plates, 1 no-shoot, Total 12 targets | Min rounds | 12    |
| Firearm | Shotgun                                 | Match-%    | 9.02% |

| Procedure               | On audible start signal, engage targets as they become visible from within the demarcated area |
|-------------------------|------------------------------------------------------------------------------------------------|
| Starting position       | Toes touching marks, gun held in 2 hands at waist level.                                       |
| Firearm ready condition | Loaded Option 1                                                                                |
| Start on                | Audible signal                                                                                 |
| Stop on                 | Last shot                                                                                      |
| Penalties               | As per current edition of rules                                                                |
| Safety angles           | 90/90/90 or local MAR                                                                          |
| Setup notes             | Use set up from stage 3  Shoot's Score It https://ehactrocoreit.com 2025 08 12 03:20           |