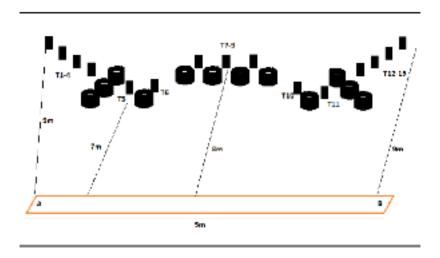

| Procedure               | Standing upright at either end of of the shooting area. Gun loaded Option 1 and held in two hands at waist level. On the audible start signal, engage the targets as they become visible from within the demarcated area. |
|-------------------------|---------------------------------------------------------------------------------------------------------------------------------------------------------------------------------------------------------------------------|
| Starting position       | Gun loaded and held in two hands at waist level.                                                                                                                                                                          |
| Firearm ready condition | Option 1                                                                                                                                                                                                                  |
| Start on                | Audible signal                                                                                                                                                                                                            |
| Stop on                 | Last shot                                                                                                                                                                                                                 |
| Penalties               | As per current edition of rules                                                                                                                                                                                           |
| Safety angles           | 90/90/90 or Local MAR                                                                                                                                                                                                     |
| Setup notes             | T1-4 & 10 from A, T 7-9 seen straight on, T6, T 12-15 from B.                                                                                                                                                             |