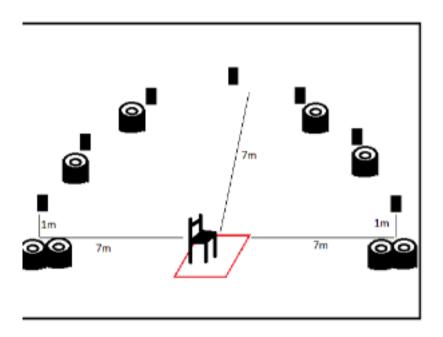

## 1. Round 1 Stage 1

| CoF     | Comstock - Short          | Points     | 35 p  |
|---------|---------------------------|------------|-------|
| Targets | 7 plates, Total 7 targets | Min rounds | 7     |
| Firearm | Shotgun                   | Match-%    | 5.26% |

| Procedure               | On audible start signal engage targets whilst remaining seated.   |
|-------------------------|-------------------------------------------------------------------|
| Starting position       | Gun held in two hands resting across thighs. Shooter sat on chair |
| Firearm ready condition | Loaded Option 2                                                   |
| Start on                | Audible signal                                                    |
| Stop on                 | Last shot                                                         |
| Penalties               | As per current edition of rules                                   |
| Safety angles           | 90/90/90                                                          |
| Setup notes             | Use set up from stage 3                                           |