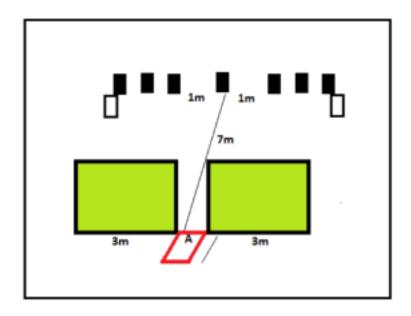

| Procedure               | Standing upright at A with heels touching marks. Gun, loaded Option 1 held at trail in strong hand. |
|-------------------------|-----------------------------------------------------------------------------------------------------|
| Starting position       | Gun held at trail in strong hand.                                                                   |
| Firearm ready condition | Option 1                                                                                            |
| Start on                | Audible signal                                                                                      |
| Stop on                 | Last shot                                                                                           |
| Penalties               | As per current edition of rules                                                                     |
| Safety angles           | 90/90/90 or Local MAR                                                                               |
| Setup notes             | Use targets from Stage 7                                                                            |

| Procedure               | Standing upright at A, u loaded gun, Option 3, held in two hands at waist level. On audible start signal engage targets as they become visible. |
|-------------------------|-------------------------------------------------------------------------------------------------------------------------------------------------|
| Starting position       | Gun held in two hands at waist level.                                                                                                           |
| Firearm ready condition | Unloaded Option 3                                                                                                                               |
| Start on                | Audible signal                                                                                                                                  |
| Stop on                 | Last shot                                                                                                                                       |
| Penalties               | As per current edition of rules                                                                                                                 |
| Safety angles           | 90/90/90 or Local MAR                                                                                                                           |
| Setup notes             | Use targets from stage 7                                                                                                                        |