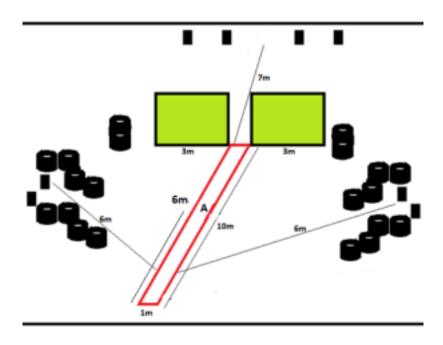

## 3. Round 1 stage 3

| CoF     | Comstock - Long                         | Points     | 90 p   |
|---------|-----------------------------------------|------------|--------|
| Targets | 18 plates, 4 no-shoot, Total 18 targets | Min rounds | 18     |
| Firearm | Shotgun                                 | Match-%    | 13.53% |

| Procedure               | On audible start signal, engage targets as they become visible from within the demarcated zone. |
|-------------------------|-------------------------------------------------------------------------------------------------|
| Starting position       | Heels touching marks, gun held at the trail in weak hand.                                       |
| Firearm ready condition | Loaded Option 1                                                                                 |
| Start on                | Audible signal                                                                                  |
| Stop on                 | Last shot                                                                                       |
| Penalties               | As per current edition of rules                                                                 |
| Safety angles           | 90/90/90 or local MAR                                                                           |
| Setup notes             | Shootin Soore It https://ehootagograit.com 2025 09 12 02:20                                     |