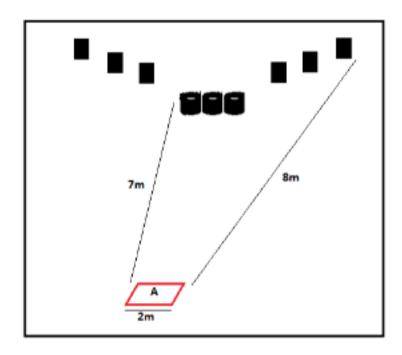

## 4. Round 1 stage 4

| CoF     | Comstock - Short                      | Points     | 40 p  |
|---------|---------------------------------------|------------|-------|
| Targets | 8 plates, 2 no-shoot, Total 8 targets | Min rounds | 8     |
| Firearm | Shotgun                               | Match-%    | 6.02% |

| Procedure               | On audible start signal, engage targets as they become visible from within the demarcated area. |
|-------------------------|-------------------------------------------------------------------------------------------------|
| Starting position       | Heels touching marks, gun held in two hands at waist level.                                     |
| Firearm ready condition | Unloaded Option 3                                                                               |
| Start on                | Audible signal                                                                                  |
| Stop on                 | Last shot                                                                                       |
| Penalties               | As per current edition of rules                                                                 |
| Safety angles           | 90/90/90                                                                                        |
| Setup notes             | Use Stage 3 set up                                                                              |