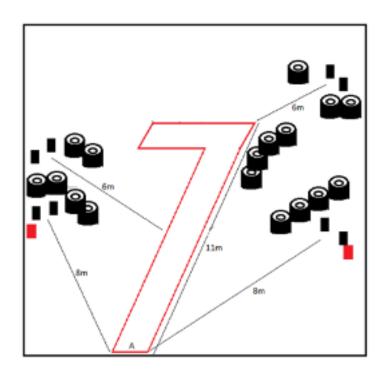

| CoF     | Comstock - Medium           | Points     | 70 p   |
|---------|-----------------------------|------------|--------|
| Targets | 14 plates, Total 14 targets | Min rounds | 14     |
| Firearm | Shotgun                     | Match-%    | 10.53% |

| Procedure               | Standing upright at A with heels touching marks. Gun, loaded Option 1 held at trail in strong hand. |
|-------------------------|-----------------------------------------------------------------------------------------------------|
| Starting position       | Gun held at trail in strong hand.                                                                   |
| Firearm ready condition | Option 1                                                                                            |
| Start on                | Audible signal                                                                                      |
| Stop on                 | Last shot                                                                                           |
| Penalties               | As per current edition of rules                                                                     |
| Safety angles           | 90/90/90 or Local MAR                                                                               |
| Setup notes             | Use targets from Stage 7                                                                            |