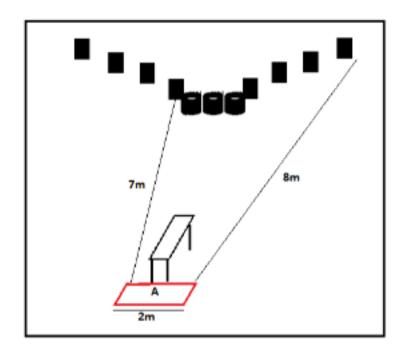

## 4. Round 1 stage 4

| CoF     | Comstock - Short                      | Points     | 40 p  |
|---------|---------------------------------------|------------|-------|
| Targets | 8 plates, 2 no-shoot, Total 8 targets | Min rounds | 8     |
| Firearm | Shotgun                               | Match-%    | 6.02% |

| Procedure               | On audible start signal, engage targets as they become visible from within the demarcated area. |
|-------------------------|-------------------------------------------------------------------------------------------------|
| Starting position       | Heels touching marks, gun held in two hands at waist level.                                     |
| Firearm ready condition | Unloaded Option 3                                                                               |
| Start on                | Audible signal                                                                                  |
| Stop on                 | Last shot                                                                                       |
| Penalties               | As per current edition of rules                                                                 |
| Safety angles           | 90/90/90                                                                                        |
| Setup notes             | Use Stage 3 set up                                                                              |