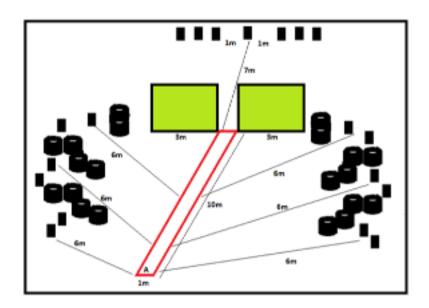

| Procedure               | Standing upright at A with heels touching marks. Gun loaded Option 1, half in two hands at waist level. On audible start signal engage targets as they become visible. |
|-------------------------|------------------------------------------------------------------------------------------------------------------------------------------------------------------------|
| Starting position       | Gun loaded and held in two hands.                                                                                                                                      |
| Firearm ready condition | Option 1                                                                                                                                                               |
| Start on                | Audible signal                                                                                                                                                         |
| Stop on                 | Last shot                                                                                                                                                              |
| Penalties               | As per current edition of rules                                                                                                                                        |
| Safety angles           | 90/90/90 or local MAR                                                                                                                                                  |
| Setup notes             | Ensure targets are hidden once they have been passed beyond the 90 degrees.  Shoot'n Score It https://shootpscoreit.com 2025-08-12 03:29                               |