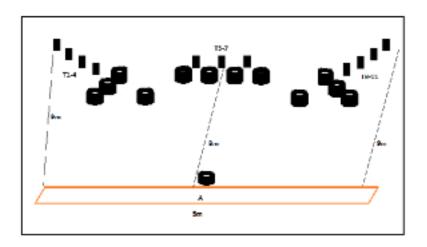

| Procedure               | Standing Upright at A, gun Loaded Option 1 placed on tyres, trigger mechanism inside inner rim, pointing directly down range. On the audible start signal engage the targets as they become visible. |
|-------------------------|------------------------------------------------------------------------------------------------------------------------------------------------------------------------------------------------------|
| Starting position       | Gun loaded & placed on tyres                                                                                                                                                                         |
| Firearm ready condition | Option 1                                                                                                                                                                                             |
| Start on                | Audible signal                                                                                                                                                                                       |
| Stop on                 | Last shot                                                                                                                                                                                            |
| Penalties               | As per current edition of rules                                                                                                                                                                      |
| Safety angles           | 90/90/90                                                                                                                                                                                             |
| Setup notes             | Use stage 5 set up. Tyres - 2 high.                                                                                                                                                                  |