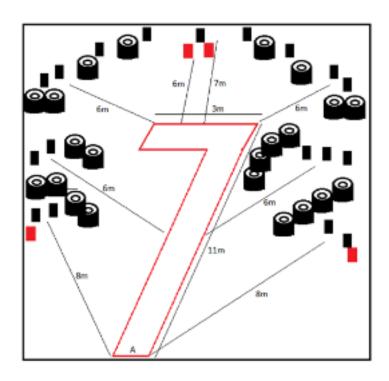

| CoF     | Comstock - Long             | Points     | 95 p   |
|---------|-----------------------------|------------|--------|
| Targets | 19 plates, Total 19 targets | Min rounds | 19     |
| Firearm | Shotgun                     | Match-%    | 14.29% |

| Procedure               | Standing upright at A with heels touching marks. Gun loaded Option 1, half in two hands at waist level. On audible start signal engage targets as they become visible. |
|-------------------------|------------------------------------------------------------------------------------------------------------------------------------------------------------------------|
| Starting position       | Gun loaded and held in two hands.                                                                                                                                      |
| Firearm ready condition | Option 1                                                                                                                                                               |
| Start on                | Audible signal                                                                                                                                                         |
| Stop on                 | Last shot                                                                                                                                                              |
| Penalties               | As per current edition of rules                                                                                                                                        |
| Safety angles           | 90/90/90 or local MAR                                                                                                                                                  |
| Setup notes             | Ensure targets are hidden once they have been passed beyond the 90 degrees.  Shoot'n Score It https://shootpscoreit.com 2025-08-12 03:29                               |