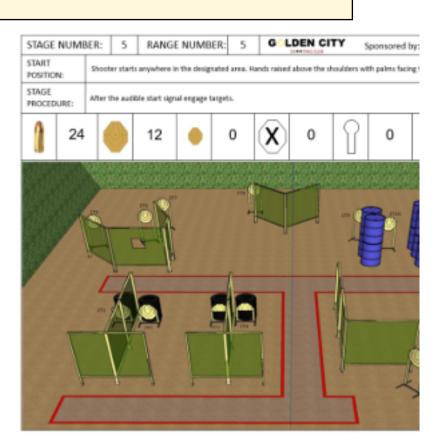

### 2. SPARTAN ARMS

| CoF     | Comstock - Short                               | Points     | 60 p  |
|---------|------------------------------------------------|------------|-------|
| Targets | 4 paper, 4 popper, 1 no-shoot, Total 8 targets | Min rounds | 12    |
| Firearm | Handgun                                        | Match-%    | 7.27% |

| Procedure               |                                 |
|-------------------------|---------------------------------|
| Starting position       | Gun loaded & holstered          |
| Firearm ready condition |                                 |
| Start on                | Audible signal                  |
| Stop on                 | Last shot                       |
| Penalties               | As per current edition of rules |
| Safety angles           | L/R                             |
| Setup notes             |                                 |