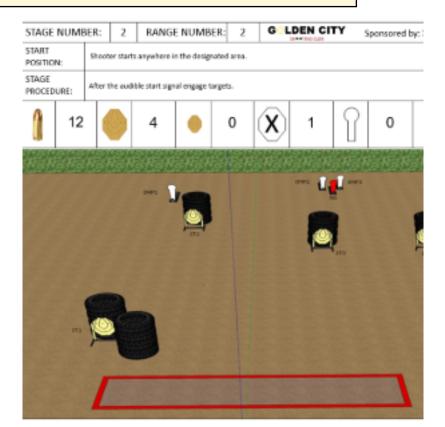

### 2. SPARTAN ARMS

| CoF     | Comstock - Short                               | Points     | 60 p  |
|---------|------------------------------------------------|------------|-------|
| Targets | 4 paper, 4 popper, 1 no-shoot, Total 8 targets | Min rounds | 12    |
| Firearm | Handgun                                        | Match-%    | 7.27% |

| Procedure               |                                 |
|-------------------------|---------------------------------|
| Starting position       | Gun loaded & holstered          |
| Firearm ready condition |                                 |
| Start on                | Audible signal                  |
| Stop on                 | Last shot                       |
| Penalties               | As per current edition of rules |
| Safety angles           | L/R                             |
| Setup notes             |                                 |