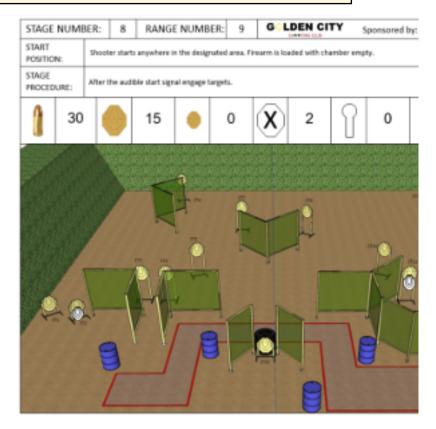

### 8. SA BLOCK AFRIMAT

| CoF     | Comstock - Long                        | Points     | 150 p  |
|---------|----------------------------------------|------------|--------|
| Targets | 15 paper, 2 no-shoot, Total 15 targets | Min rounds | 30     |
| Firearm | Handgun                                | Match-%    | 18.18% |

| Procedure               |                                 |
|-------------------------|---------------------------------|
| Starting position       | Gun loaded & holstered          |
| Firearm ready condition |                                 |
| Start on                | Audible signal                  |
| Stop on                 | Last shot                       |
| Penalties               | As per current edition of rules |
| Safety angles           | L/R                             |
| Setup notes             |                                 |