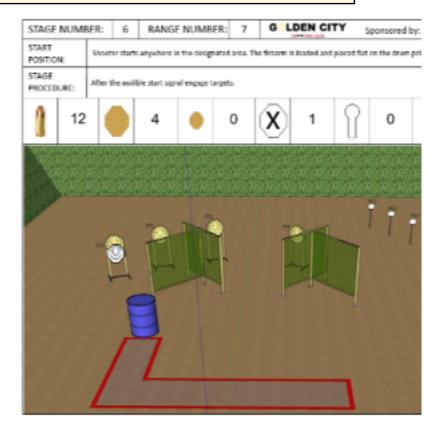

## 4. COMPETE CABLING EQUIPMENT

| CoF     | Comstock - Medium                      | Points     | 120 p  |
|---------|----------------------------------------|------------|--------|
| Targets | 12 paper, 3 no-shoot, Total 12 targets | Min rounds | 24     |
| Firearm | Handgun                                | Match-%    | 14.55% |

| Procedure               |                                 |
|-------------------------|---------------------------------|
| Starting position       | Gun loaded & holstered          |
| Firearm ready condition |                                 |
| Start on                | Audible signal                  |
| Stop on                 | Last shot                       |
| Penalties               | As per current edition of rules |
| Safety angles           | L/R                             |
| Setup notes             |                                 |