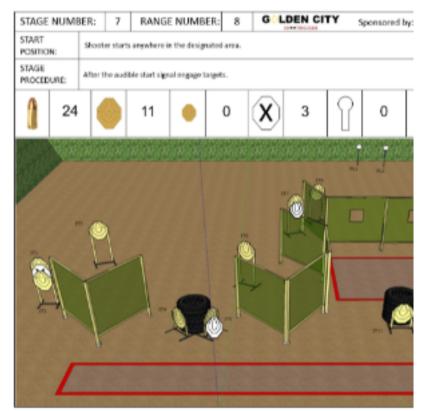

**5. AD TACTICAL** 

| CoF     | Comstock - Medium          | Points     | 120 p  |
|---------|----------------------------|------------|--------|
| Targets | 12 paper, Total 12 targets | Min rounds | 24     |
| Firearm | Handgun                    | Match-%    | 14.55% |

| Procedure               |                                 |
|-------------------------|---------------------------------|
| Starting position       | Gun loaded & holstered          |
| Firearm ready condition |                                 |
| Start on                | Audible signal                  |
| Stop on                 | Last shot                       |
| Penalties               | As per current edition of rules |
| Safety angles           | L/R                             |
| Setup notes             |                                 |