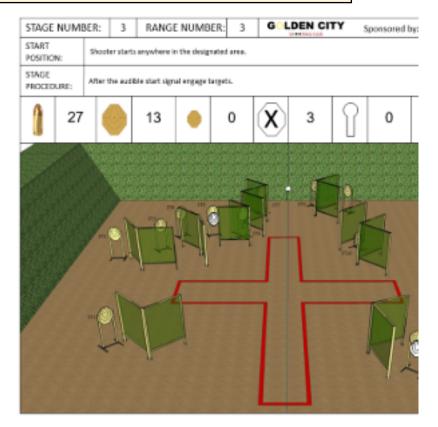

### **3. PROF ENGINEERING**

| CoF     | Comstock - Long                                  | Points     | 135 p  |
|---------|--------------------------------------------------|------------|--------|
| Targets | 13 paper, 1 popper, 3 no-shoot, Total 14 targets | Min rounds | 27     |
| Firearm | Handgun                                          | Match-%    | 16.36% |

| Procedure               |                                 |
|-------------------------|---------------------------------|
| Starting position       | Gun loaded & holstered          |
| Firearm ready condition |                                 |
| Start on                | Audible signal                  |
| Stop on                 | Last shot                       |
| Penalties               | As per current edition of rules |
| Safety angles           | L/R                             |
| Setup notes             |                                 |