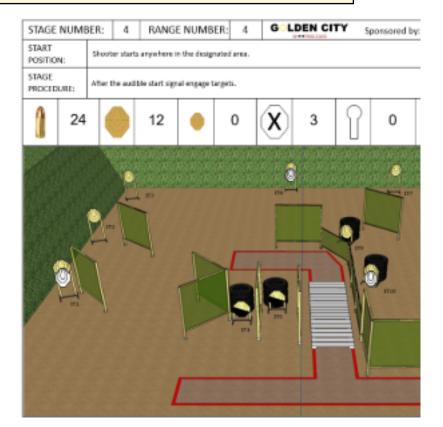

## 4. COMPETE CABLING EQUIPMENT

| CoF     | Comstock - Medium                      | Points     | 120 p  |
|---------|----------------------------------------|------------|--------|
| Targets | 12 paper, 3 no-shoot, Total 12 targets | Min rounds | 24     |
| Firearm | Handgun                                | Match-%    | 14.55% |

| Procedure               |                                 |
|-------------------------|---------------------------------|
| Starting position       | Gun loaded & holstered          |
| Firearm ready condition |                                 |
| Start on                | Audible signal                  |
| Stop on                 | Last shot                       |
| Penalties               | As per current edition of rules |
| Safety angles           | L/R                             |
| Setup notes             |                                 |