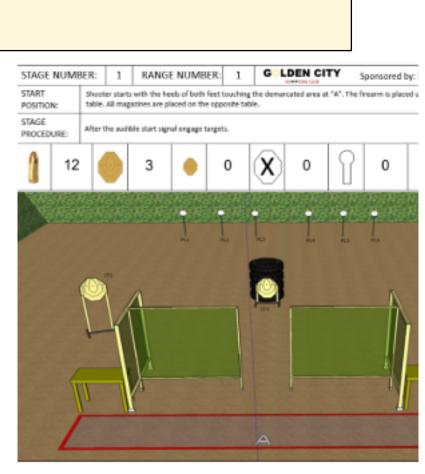

**1. FAZNET** 

| CoF     | Comstock - Short                   | Points     | 60 p  |
|---------|------------------------------------|------------|-------|
| Targets | 3 paper, 6 popper, Total 9 targets | Min rounds | 12    |
| Firearm | Handgun                            | Match-%    | 7.27% |

| Procedure                  |                                 |
|----------------------------|---------------------------------|
| Starting position          | Gun loaded & holstered          |
| Firearm ready<br>condition |                                 |
| Start on                   | Audible signal                  |
| Stop on                    | Last shot                       |
| Penalties                  | As per current edition of rules |
| Safety angles              | L/R                             |
| Setup notes                |                                 |