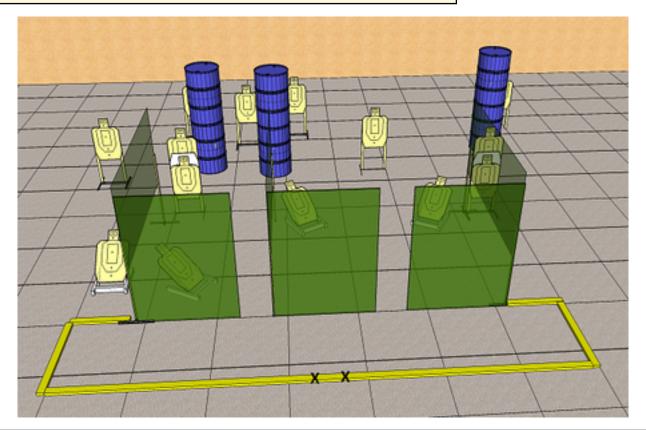

# 6.6 The Evil Castle

| CoF     | Comstock - Long            | Points     | 140 p  |
|---------|----------------------------|------------|--------|
| Targets | 14 paper, Total 14 targets | Min rounds | 28     |
| Firearm | Handgun                    | Match-%    | 17.95% |

| Procedure               |                                 |
|-------------------------|---------------------------------|
| Starting position       | Gun loaded & holstered          |
| Firearm ready condition |                                 |
| Start on                | Audible signal                  |
| Stop on                 | Last shot                       |
| Penalties               | As per current edition of rules |
| Safety angles           |                                 |
| Setup notes             |                                 |