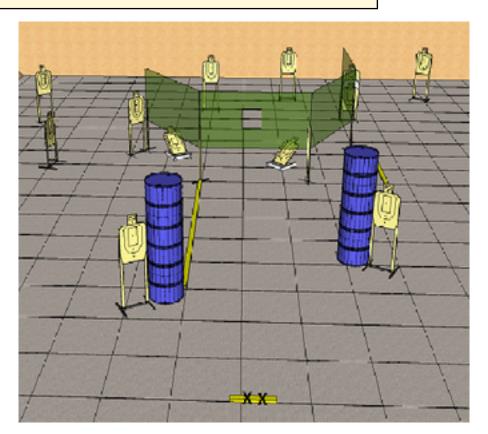

# 7.7 Play the Field

| CoF     | Comstock - Long            | Points     | 120 p  |
|---------|----------------------------|------------|--------|
| Targets | 12 paper, Total 12 targets | Min rounds | 24     |
| Firearm | Handgun                    | Match-%    | 15.38% |

| Procedure               |                                 |
|-------------------------|---------------------------------|
| Starting position       | Gun loaded & holstered          |
| Firearm ready condition |                                 |
| Start on                | Audible signal                  |
| Stop on                 | Last shot                       |
| Penalties               | As per current edition of rules |
| Safety angles           |                                 |
| Setup notes             |                                 |