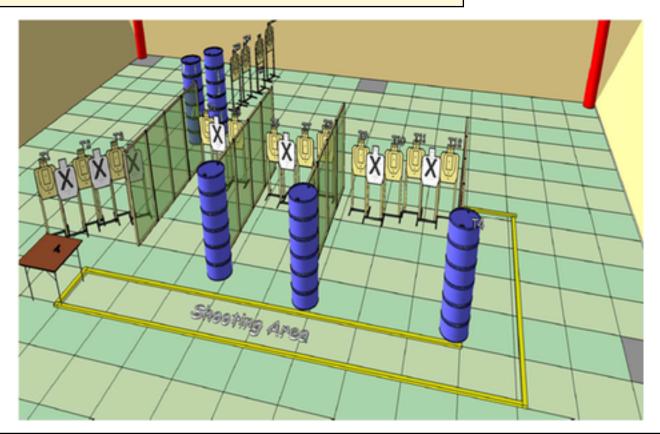

### 3.3 Gangway

| CoF     | Comstock - Long            | Points     | 120 p  |
|---------|----------------------------|------------|--------|
| Targets | 12 paper, Total 12 targets | Min rounds | 24     |
| Firearm | Handgun                    | Match-%    | 15.38% |

| Procedure               |                                 |
|-------------------------|---------------------------------|
| Starting position       | Gun loaded & holstered          |
| Firearm ready condition |                                 |
| Start on                | Audible signal                  |
| Stop on                 | Last shot                       |
| Penalties               | As per current edition of rules |
| Safety angles           |                                 |
| Setup notes             |                                 |