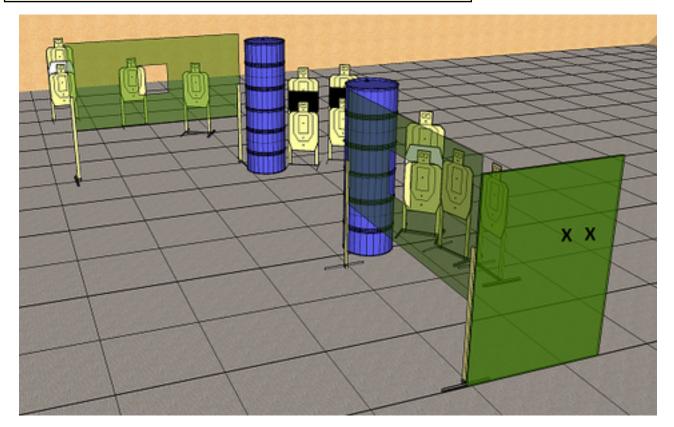

### 3.3 Gangway

| CoF     | Comstock - Long            | Points     | 120 p  |
|---------|----------------------------|------------|--------|
| Targets | 12 paper, Total 12 targets | Min rounds | 24     |
| Firearm | Handgun                    | Match-%    | 15.38% |

| Procedure               |                                 |
|-------------------------|---------------------------------|
| Starting position       | Gun loaded & holstered          |
| Firearm ready condition |                                 |
| Start on                | Audible signal                  |
| Stop on                 | Last shot                       |
| Penalties               | As per current edition of rules |
| Safety angles           |                                 |
| Setup notes             |                                 |