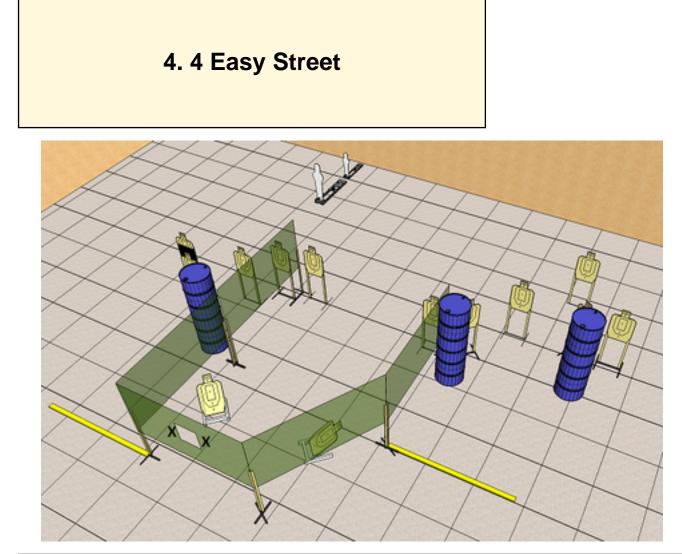

# 6.6 The Evil Castle

| CoF     | Comstock - Long            | Points     | 140 p  |
|---------|----------------------------|------------|--------|
| Targets | 14 paper, Total 14 targets | Min rounds | 28     |
| Firearm | Handgun                    | Match-%    | 17.95% |

| Procedure               |                                 |
|-------------------------|---------------------------------|
| Starting position       | Gun loaded & holstered          |
| Firearm ready condition |                                 |
| Start on                | Audible signal                  |
| Stop on                 | Last shot                       |
| Penalties               | As per current edition of rules |
| Safety angles           |                                 |
| Setup notes             |                                 |