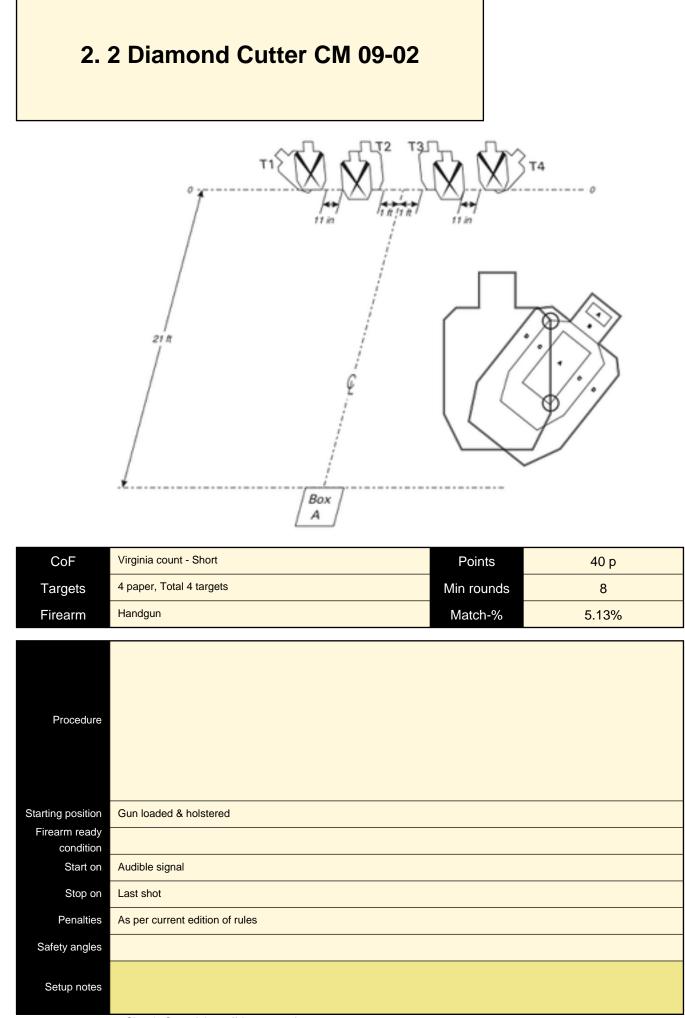

| CoF     | Comstock - Long                      | Points     | 140 p  |
|---------|--------------------------------------|------------|--------|
| Targets | 13 paper, 2 popper, Total 15 targets | Min rounds | 28     |
| Firearm | Handgun                              | Match-%    | 17.95% |

| Procedure               |                                 |
|-------------------------|---------------------------------|
| Starting position       | Gun loaded & holstered          |
| Firearm ready condition |                                 |
| Start on                | Audible signal                  |
| Stop on                 | Last shot                       |
| Penalties               | As per current edition of rules |
| Safety angles           |                                 |
| Setup notes             |                                 |