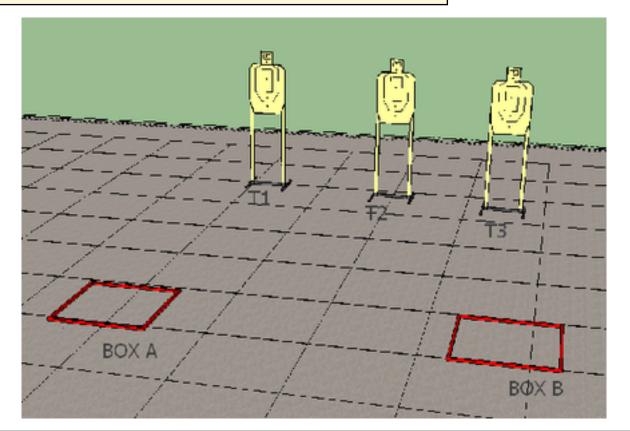

# 1.1 El Prez Dispenser

| CoF     | Virginia count - Medium  | Points     | 60 p  |
|---------|--------------------------|------------|-------|
| Targets | 3 paper, Total 3 targets | Min rounds | 12    |
| Firearm | Handgun                  | Match-%    | 7.69% |

| Procedure               |                                 |
|-------------------------|---------------------------------|
| Starting position       | Gun loaded & holstered          |
| Firearm ready condition |                                 |
| Start on                | Audible signal                  |
| Stop on                 | Last shot                       |
| Penalties               | As per current edition of rules |
| Safety angles           |                                 |
| Setup notes             |                                 |