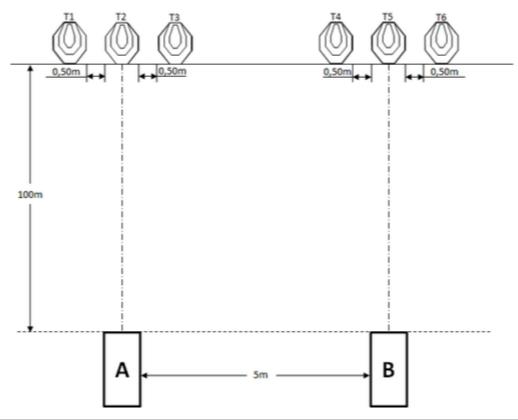

## 1. Rifle Maj #1

| CoF     | Comstock - Medium        | Points     | 60 p   |
|---------|--------------------------|------------|--------|
| Targets | 6 paper, Total 6 targets | Min rounds | 12     |
| Firearm | Rifle                    | Match-%    | 33.33% |

| Procedure               | After the audible start signal engage targets. T1-T3 can only be shot from area "A". T4-T6 can only be shot from area "B". All shooting must be done while lying down. |
|-------------------------|------------------------------------------------------------------------------------------------------------------------------------------------------------------------|
| Starting position       | Standing behind area "A", stock touching the competitor at hip level.                                                                                                  |
| Firearm ready condition | Loaded with chamber empty and bolt closed (Option 2).                                                                                                                  |
| Start on                | Audible signal                                                                                                                                                         |
| Stop on                 | Last shot                                                                                                                                                              |
| Penalties               | As per current edition of rules                                                                                                                                        |
| Safety angles           | L/R                                                                                                                                                                    |
| Setup notes             |                                                                                                                                                                        |