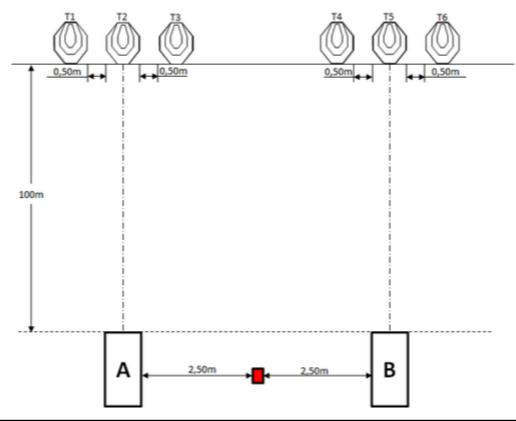

## 3. Rifle Maj #3

| CoF     | Comstock - Medium        | Points     | 60 p   |
|---------|--------------------------|------------|--------|
| Targets | 6 paper, Total 6 targets | Min rounds | 12     |
| Firearm | Rifle                    | Match-%    | 33.33% |

| Procedure               | After the audible start signal engage targets. T1-T3 can only be shot from area "A". T4-T6 can only be shot from area "B". All shooting must be done while lying down. |
|-------------------------|------------------------------------------------------------------------------------------------------------------------------------------------------------------------|
| Starting position       | Standing, both feet touching red mark, stock touching the competitor at hip level.                                                                                     |
| Firearm ready condition | Loaded with chamber empty and bolt closed (Option 2).                                                                                                                  |
| Start on                | Audible signal                                                                                                                                                         |
| Stop on                 | Last shot                                                                                                                                                              |
| Penalties               | As per current edition of rules                                                                                                                                        |
| Safety angles           | L/R                                                                                                                                                                    |
| Setup notes             |                                                                                                                                                                        |