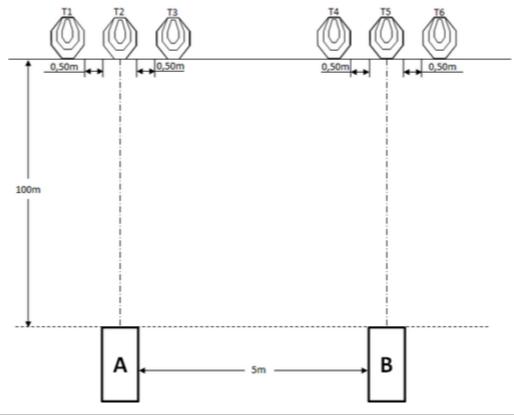

## 2. Rifle Maj #2

| CoF     | Comstock - Medium        | Points     | 60 p   |
|---------|--------------------------|------------|--------|
| Targets | 6 paper, Total 6 targets | Min rounds | 12     |
| Firearm | Rifle                    | Match-%    | 33.33% |

| Procedure               | After the audible start signal engage targets. T1-T3 can only be shot from area "A". T4-T6 can only be shot from area "B". All shooting must be done while lying down. |
|-------------------------|------------------------------------------------------------------------------------------------------------------------------------------------------------------------|
| Starting position       | Standing behind area "B", stock touching the competitor at hip level.                                                                                                  |
| Firearm ready condition | Loaded with chamber empty and bolt closed (Option 2).                                                                                                                  |
| Start on                | Audible signal                                                                                                                                                         |
| Stop on                 | Last shot                                                                                                                                                              |
| Penalties               | As per current edition of rules                                                                                                                                        |
| Safety angles           | L/R                                                                                                                                                                    |
| Setup notes             | Chaptin Coase It https://shaptingspii.com. 2005.00.44.00.07                                                                                                            |