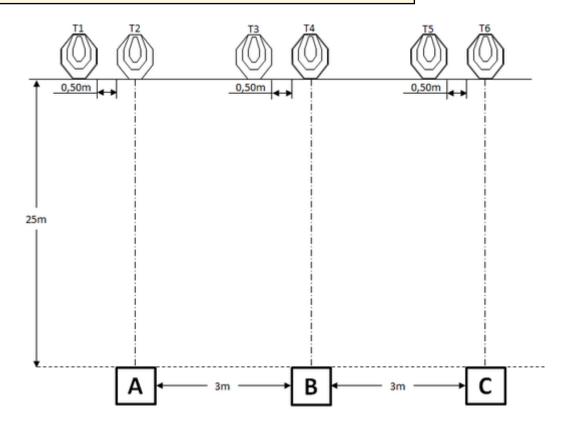

## 1. Rifle Juni #1

| CoF     | Comstock - Medium        | Points     | 60 p   |
|---------|--------------------------|------------|--------|
| Targets | 6 paper, Total 6 targets | Min rounds | 12     |
| Firearm | Rifle                    | Match-%    | 33.33% |

| Procedure               | After the audible start signal, from area "A", engage targets T1 & T2, then move to area "B" and engage targets T3 & T4, then move to area "C" and engage targets T5 & T6. |
|-------------------------|----------------------------------------------------------------------------------------------------------------------------------------------------------------------------|
| Starting position       | Standing in area "A", stock touching the competitor at hip level.                                                                                                          |
| Firearm ready condition | Loaded (Option 1).                                                                                                                                                         |
| Start on                | Audible signal                                                                                                                                                             |
| Stop on                 | Last shot                                                                                                                                                                  |
| Penalties               | As per current edition of rules                                                                                                                                            |
| Safety angles           | L/R                                                                                                                                                                        |
| Setup notes             |                                                                                                                                                                            |