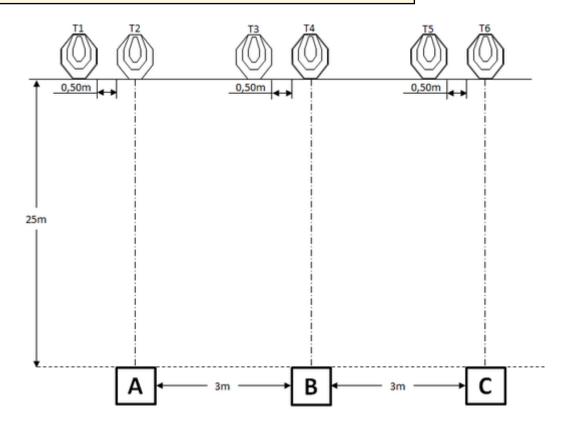

## 2. Rifle Juni #2

| CoF     | Comstock - Medium        | Points     | 60 p   |
|---------|--------------------------|------------|--------|
| Targets | 6 paper, Total 6 targets | Min rounds | 12     |
| Firearm | Rifle                    | Match-%    | 33.33% |

| Procedure               | After the audible start signal, from area "B", engage targets T1 & T2, then move to area "A" and engage targets T3 & T4, then move to area "C" and engage targets T5 & T6. |
|-------------------------|----------------------------------------------------------------------------------------------------------------------------------------------------------------------------|
| Starting position       | Standing in area "B", stock touching the competitor at hip level.                                                                                                          |
| Firearm ready condition | Loaded (Option 1).                                                                                                                                                         |
| Start on                | Audible signal                                                                                                                                                             |
| Stop on                 | Last shot                                                                                                                                                                  |
| Penalties               | As per current edition of rules                                                                                                                                            |
| Safety angles           | L/R                                                                                                                                                                        |
| Setup notes             |                                                                                                                                                                            |