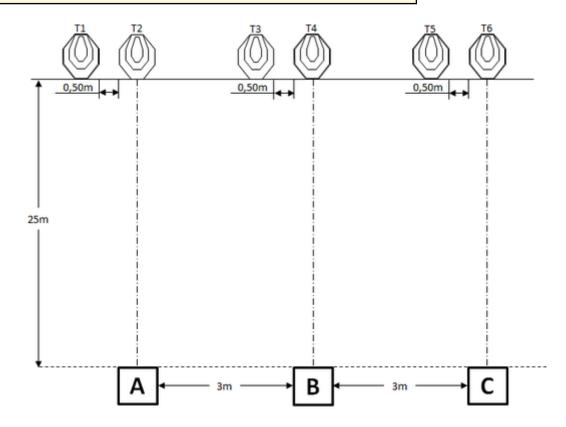

## 3. Rifle Juni #3

| CoF     | Comstock - Medium        | Points     | 60 p   |
|---------|--------------------------|------------|--------|
| Targets | 6 paper, Total 6 targets | Min rounds | 12     |
| Firearm | Rifle                    | Match-%    | 33.33% |

| Procedure               | After the audible start signal, from area "C", engage targets T1 & T2, then move to area "B" and engage targets T3 & T4, then move to area "A" and engage targets T5 & T6. |
|-------------------------|----------------------------------------------------------------------------------------------------------------------------------------------------------------------------|
| Starting position       | Standing in area "C", stock touching the competitor at hip level.                                                                                                          |
| Firearm ready condition | Loaded (Option 1).                                                                                                                                                         |
| Start on                | Audible signal                                                                                                                                                             |
| Stop on                 | Last shot                                                                                                                                                                  |
| Penalties               | As per current edition of rules                                                                                                                                            |
| Safety angles           | L/R                                                                                                                                                                        |
| Setup notes             |                                                                                                                                                                            |