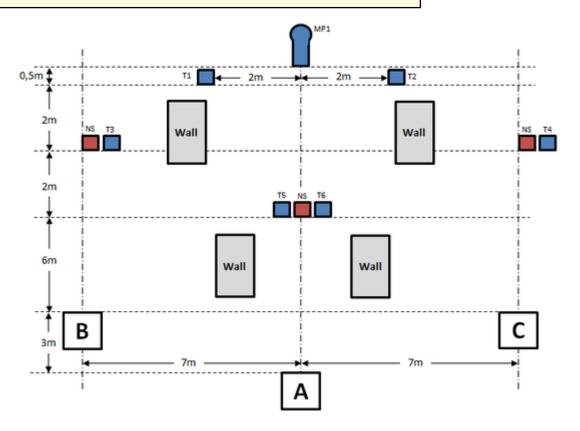

## 1. Shotgun Juni #1

| CoF     | Comstock - Short                                | Points     | 35 p   |
|---------|-------------------------------------------------|------------|--------|
| Targets | 1 popper, 6 plates, 3 no-shoot, Total 7 targets | Min rounds | 7      |
| Firearm | Shotgun                                         | Match-%    | 33.33% |

| Procedure               | After the audible start signal engage targets. T5&T6 can only be shot from area "A", T2&T3 can only be shot from area "B" and T1&T4 can only be shot from area "C". |
|-------------------------|---------------------------------------------------------------------------------------------------------------------------------------------------------------------|
| Starting position       | Standing upright facing downrange in area "A".                                                                                                                      |
| Firearm ready condition | Loaded (Option 1).                                                                                                                                                  |
| Start on                | Audible signal                                                                                                                                                      |
| Stop on                 | Last shot                                                                                                                                                           |
| Penalties               | As per current edition of rules                                                                                                                                     |
| Safety angles           | L/R                                                                                                                                                                 |
| Setup notes             | Shootin Score It https://ehootreegrait.com 2025.07.22.11:22                                                                                                         |