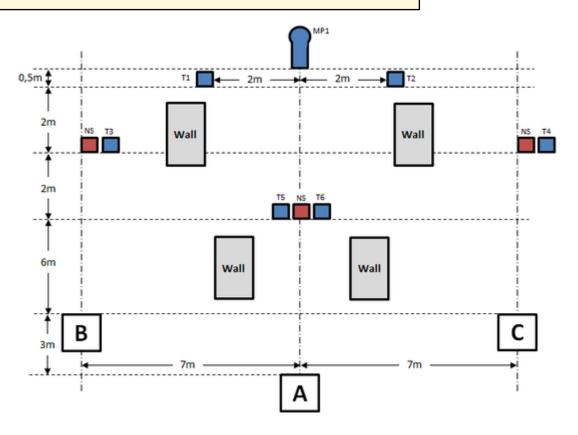

## 3. Shotgun Juni #3

| CoF     | Comstock - Short                                | Points     | 35 p   |
|---------|-------------------------------------------------|------------|--------|
| Targets | 1 popper, 6 plates, 3 no-shoot, Total 7 targets | Min rounds | 7      |
| Firearm | Shotgun                                         | Match-%    | 33.33% |

| Procedure               | After the audible start signal engage targets. T5&T6 can only be shot from area "A", T2&T3 can only be shot from area "B" and T1&T4 can only be shot from area "C". |
|-------------------------|---------------------------------------------------------------------------------------------------------------------------------------------------------------------|
| Starting position       | Standing upright facing downrange in area "C".                                                                                                                      |
| Firearm ready condition | Loaded (Option 1).                                                                                                                                                  |
| Start on                | Audible signal                                                                                                                                                      |
| Stop on                 | Last shot                                                                                                                                                           |
| Penalties               | As per current edition of rules                                                                                                                                     |
| Safety angles           | L/R                                                                                                                                                                 |
| Setup notes             | Chartle Coard It https://shaatraaardi.com. 2005 07 02 44 02                                                                                                         |