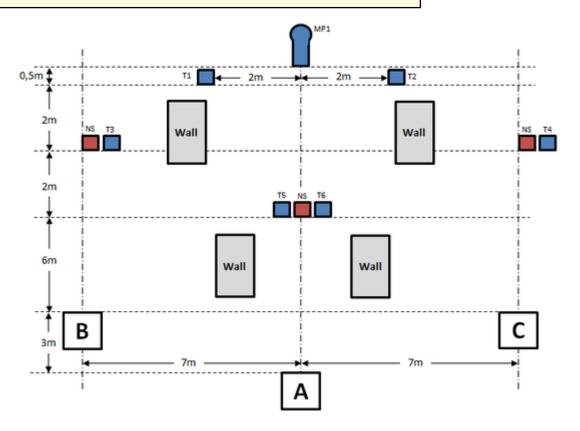

## 2. Shotgun Juni #2

| CoF     | Comstock - Short                                | Points     | 35 p   |
|---------|-------------------------------------------------|------------|--------|
| Targets | 1 popper, 6 plates, 3 no-shoot, Total 7 targets | Min rounds | 7      |
| Firearm | Shotgun                                         | Match-%    | 33.33% |

| Procedure               | After the audible start signal engage targets. T5&T6 can only be shot from area "A", T2&T3 can only be shot from area "B" and T1&T4 can only be shot from area "C". |
|-------------------------|---------------------------------------------------------------------------------------------------------------------------------------------------------------------|
| Starting position       | Standing upright facing downrange in area "B".                                                                                                                      |
| Firearm ready condition | Loaded (Option 1).                                                                                                                                                  |
| Start on                | Audible signal                                                                                                                                                      |
| Stop on                 | Last shot                                                                                                                                                           |
| Penalties               | As per current edition of rules                                                                                                                                     |
| Safety angles           | L/R                                                                                                                                                                 |
| Setup notes             | Chaptin Court It https://shaptingspii.com. 2005.07.02.44.22                                                                                                         |