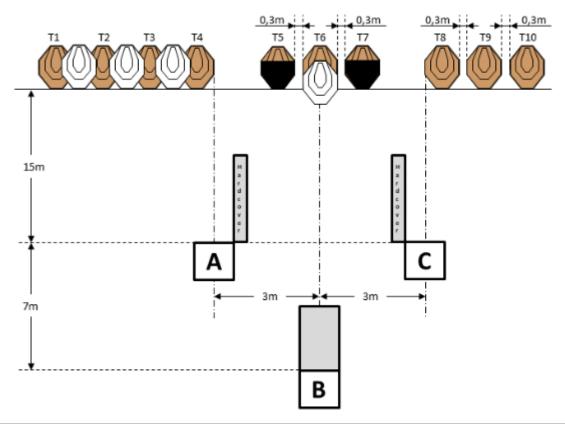

## 2. Shotgun Juli #2

| CoF     | Comstock - Medium          | Points     | 50 p   |
|---------|----------------------------|------------|--------|
| Targets | 10 paper, Total 10 targets | Min rounds | 10     |
| Firearm | Shotgun                    | Match-%    | 33.33% |

| Procedure               | After the audible start signal engage targets with 1 round each. T1-T4 can only be shot from area "A", T5-T7 can only be shot from area "B" and T8-T10 can only be shot from area "C". |
|-------------------------|----------------------------------------------------------------------------------------------------------------------------------------------------------------------------------------|
| Starting position       | Standing upright facing downrange in area "B".                                                                                                                                         |
| Firearm ready condition | Loaded (Option 1).                                                                                                                                                                     |
| Start on                | Audible signal                                                                                                                                                                         |
| Stop on                 | Last shot                                                                                                                                                                              |
| Penalties               | As per current edition of rules                                                                                                                                                        |
| Safety angles           | L/R                                                                                                                                                                                    |
| Setup notes             | Shootin Score It https://ehootreegrait.com 2025.07.22.09:49                                                                                                                            |