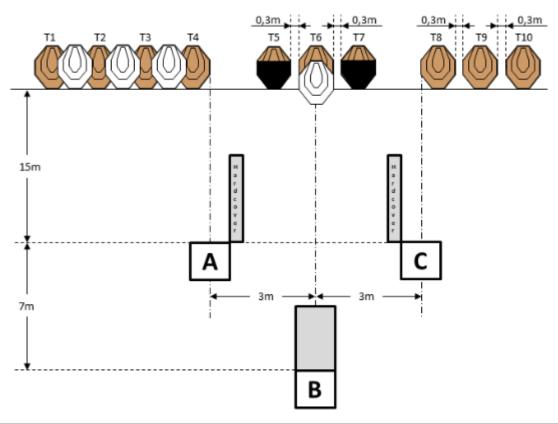

## 1. Shotgun Juli #1

| CoF     | Comstock - Medium          | Points     | 50 p   |
|---------|----------------------------|------------|--------|
| Targets | 10 paper, Total 10 targets | Min rounds | 10     |
| Firearm | Shotgun                    | Match-%    | 33.33% |

| Procedure               | After the audible start signal engage targets with 1 round each. T1-T4 can only be shot from area "A", T5-T7 can only be shot from area "B" and T8-T10 can only be shot from area "C". |
|-------------------------|----------------------------------------------------------------------------------------------------------------------------------------------------------------------------------------|
| Starting position       | Standing upright facing downrange in area "A".                                                                                                                                         |
| Firearm ready condition | Loaded (Option 1).                                                                                                                                                                     |
| Start on                | Audible signal                                                                                                                                                                         |
| Stop on                 | Last shot                                                                                                                                                                              |
| Penalties               | As per current edition of rules                                                                                                                                                        |
| Safety angles           | L/R                                                                                                                                                                                    |
| Setup notes             |                                                                                                                                                                                        |