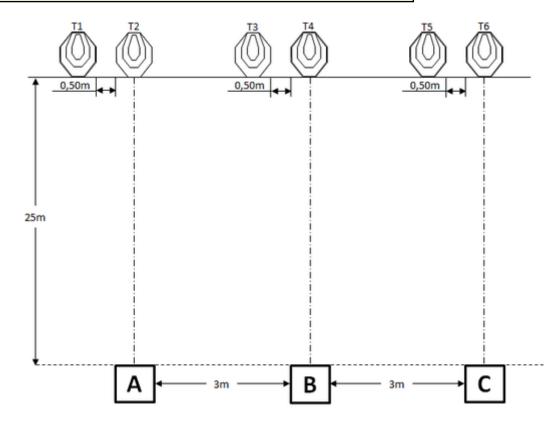

## 2. Rifle Juni #2

| CoF     | Comstock - Medium        | Points     | 60 p   |
|---------|--------------------------|------------|--------|
| Targets | 6 paper, Total 6 targets | Min rounds | 12     |
| Firearm | Rifle                    | Match-%    | 33.33% |

| Procedure               | After the audible start signal, from area "B", engage targets T1 & T2, then move to area "A" and engage targets T3 & T4, then move to area "C" and engage targets T5 & T6. |
|-------------------------|----------------------------------------------------------------------------------------------------------------------------------------------------------------------------|
| Starting position       | Standing in area "B", stock touching the competitor at hip level.                                                                                                          |
| Firearm ready condition | Loaded (Option 1).                                                                                                                                                         |
| Start on                | Audible signal                                                                                                                                                             |
| Stop on                 | Last shot                                                                                                                                                                  |
| Penalties               | As per current edition of rules                                                                                                                                            |
| Safety angles           | L/R                                                                                                                                                                        |
| Setup notes             |                                                                                                                                                                            |