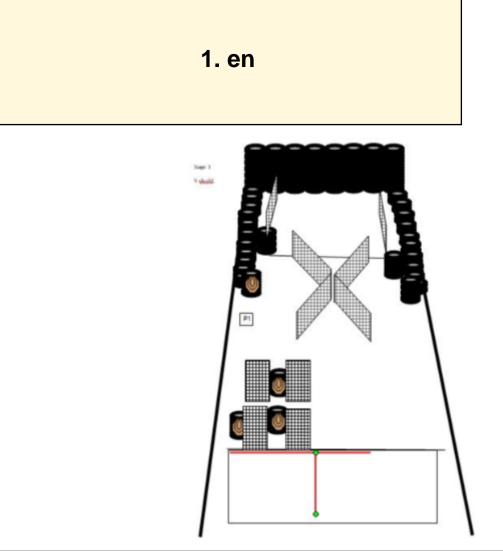

| CoF     | Comstock - Short                   | Points     | 45 p  |
|---------|------------------------------------|------------|-------|
| Targets | 4 paper, 1 plates, Total 5 targets | Min rounds | 9     |
| Firearm | Handgun                            | Match-%    | 8.91% |

| Procedure               | Start anywhere in the designated area, facing downrange. hands relaxed by side. PCC start with stock at hip level, barrel paralell to the ground Engage targets as they become visible. |
|-------------------------|-----------------------------------------------------------------------------------------------------------------------------------------------------------------------------------------|
| Starting position       | Gun loaded & holstered                                                                                                                                                                  |
| Firearm ready condition | Option 1 for pcc                                                                                                                                                                        |
| Start on                | Audible signal                                                                                                                                                                          |
| Stop on                 | Last shot                                                                                                                                                                               |
| Penalties               | As per current edition of rules                                                                                                                                                         |
| Safety angles           | L/R 90                                                                                                                                                                                  |
| Setup notes             |                                                                                                                                                                                         |