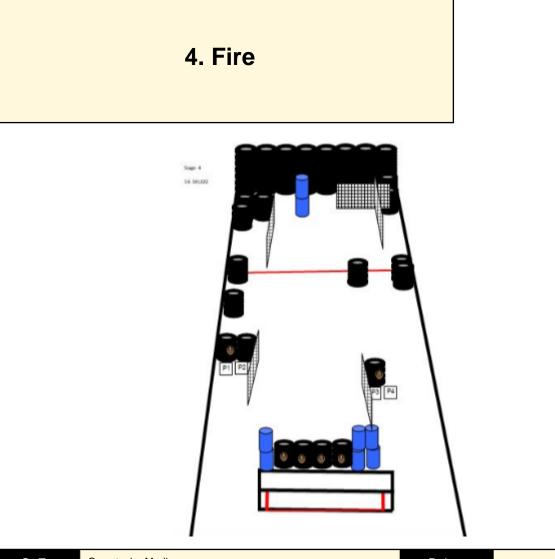

Shoot'n Score It https://shootnscoreit.com -- 2025-08-02 00:32

| CoF     | Comstock - Medium                   | Points     | 80 p   |
|---------|-------------------------------------|------------|--------|
| Targets | 6 paper, 4 plates, Total 10 targets | Min rounds | 16     |
| Firearm | Handgun                             | Match-%    | 15.84% |

| Procedure               | Start with toes touching mark, facing downrange. hands relaxed by side. PCC start with stock at hip level, barrel paralell to the ground All shots to be fired from wooden platform. |
|-------------------------|--------------------------------------------------------------------------------------------------------------------------------------------------------------------------------------|
| Starting position       | Gun loaded & holstered                                                                                                                                                               |
| Firearm ready condition | Option 1 for PCC                                                                                                                                                                     |
| Start on                | Audible signal                                                                                                                                                                       |
| Stop on                 | Last shot                                                                                                                                                                            |
| Penalties               | As per current edition of rules                                                                                                                                                      |
| Safety angles           | L/R                                                                                                                                                                                  |
| Setup notes             |                                                                                                                                                                                      |