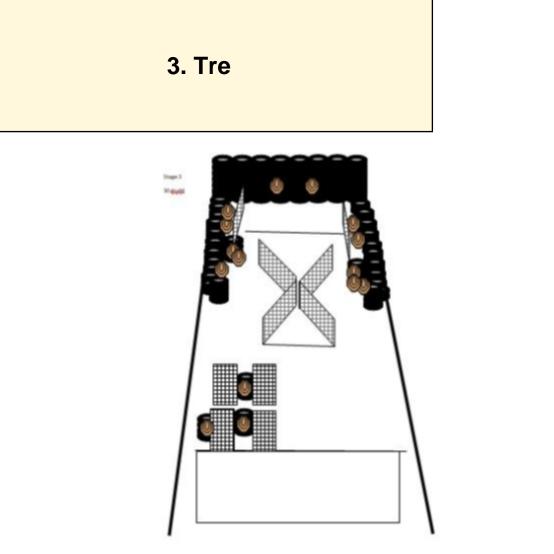

| CoF                     | Comstock - Long                                                                                                                                                                                              | Points     | 150 p  |
|-------------------------|--------------------------------------------------------------------------------------------------------------------------------------------------------------------------------------------------------------|------------|--------|
| Targets                 | 15 paper, Total 15 targets                                                                                                                                                                                   | Min rounds | 30     |
| Firearm                 | Handgun                                                                                                                                                                                                      | Match-%    | 29.70% |
| Procedure               | Start with toes touching faultline as demonstrated by RO. Facing downrange. hands relaxed by side. PCC start with stock at hip level, barrel paralell to the ground Red and white ribbon are sweedish walls. |            |        |
| Starting position       | Gun loaded & holstered                                                                                                                                                                                       |            |        |
| Firearm ready condition | Option 1 for pcc                                                                                                                                                                                             |            |        |
| Start on                | Audible signal                                                                                                                                                                                               |            |        |
| Stop on                 | Last shot                                                                                                                                                                                                    |            |        |
| Penalties               | As per current edition of rules                                                                                                                                                                              |            |        |
| Safety angles           | L/R 90                                                                                                                                                                                                       |            |        |
| Setup notes             | Shoot'n Score It https://shootnscoreit.com 2025-08-02 00:32                                                                                                                                                  |            |        |

| Procedure               | Start with toes touching mark, facing downrange. hands relaxed by side. PCC start with stock at hip level, barrel paralell to the ground All shots to be fired from wooden platform. |
|-------------------------|--------------------------------------------------------------------------------------------------------------------------------------------------------------------------------------|
| Starting position       | Gun loaded & holstered                                                                                                                                                               |
| Firearm ready condition | Option 1 for PCC                                                                                                                                                                     |
| Start on                | Audible signal                                                                                                                                                                       |
| Stop on                 | Last shot                                                                                                                                                                            |
| Penalties               | As per current edition of rules                                                                                                                                                      |
| Safety angles           | L/R                                                                                                                                                                                  |
| Setup notes             |                                                                                                                                                                                      |