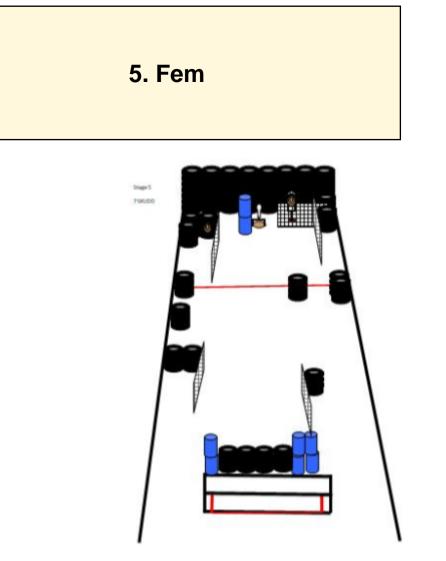

Shoot'n Score It https://shootnscoreit.com -- 2025-08-02 00:32

| CoF     | Comstock - Medium                   | Points     | 80 p   |
|---------|-------------------------------------|------------|--------|
| Targets | 6 paper, 4 plates, Total 10 targets | Min rounds | 16     |
| Firearm | Handgun                             | Match-%    | 15.84% |

| Procedure               | Start with toes touching mark, facing downrange. hands relaxed by side. PCC start with stock at hip level, barrel paralell to the ground All shots to be fired from wooden platform. |
|-------------------------|--------------------------------------------------------------------------------------------------------------------------------------------------------------------------------------|
| Starting position       | Gun loaded & holstered                                                                                                                                                               |
| Firearm ready condition | Option 1 for PCC                                                                                                                                                                     |
| Start on                | Audible signal                                                                                                                                                                       |
| Stop on                 | Last shot                                                                                                                                                                            |
| Penalties               | As per current edition of rules                                                                                                                                                      |
| Safety angles           | L/R                                                                                                                                                                                  |
| Setup notes             |                                                                                                                                                                                      |