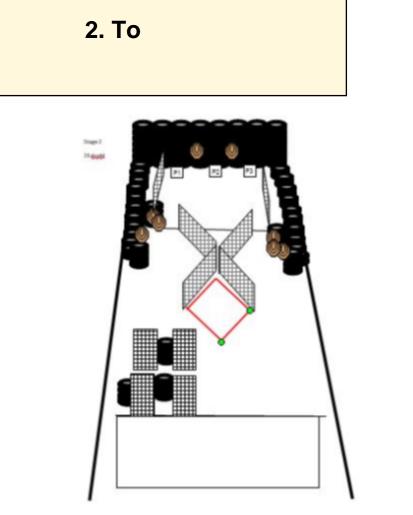

| CoF                        | Comstock - Medium                                                                                                                                                                              | Points     | 95 p   |
|----------------------------|------------------------------------------------------------------------------------------------------------------------------------------------------------------------------------------------|------------|--------|
| Targets                    | 8 paper, 3 plates, Total 11 targets                                                                                                                                                            | Min rounds | 19     |
| Firearm                    | Handgun                                                                                                                                                                                        | Match-%    | 18.81% |
| Procedure                  | Start anywhere in the designated area, facing downrange. hands relaxed by side. PCC start with stock at hip level, barrel paralell to the ground All targets must be engaged through apertures |            |        |
| Starting position          | Gun loaded & holstered                                                                                                                                                                         |            |        |
| Firearm ready<br>condition | Option 1 for PCC                                                                                                                                                                               |            |        |
| Start on                   | Audible signal                                                                                                                                                                                 |            |        |
| Stop on                    | Last shot                                                                                                                                                                                      |            |        |
| Penalties                  | As per current edition of rules                                                                                                                                                                |            |        |
| Safety angles              | L/R 90                                                                                                                                                                                         |            |        |
| Setup notes                | Shoot'n Score It https://shootnscoreit.com 2025-08-02 00:32                                                                                                                                    |            |        |