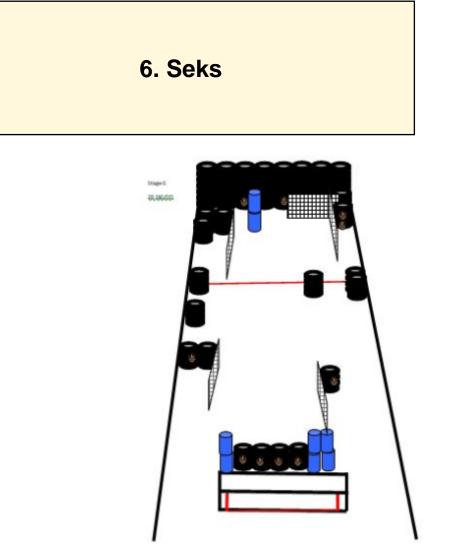

Shoot'n Score It https://shootnscoreit.com -- 2025-08-02 00:32

| CoF                     | Comstock - Medium                                                                                 | Points              | 100 p                          |
|-------------------------|---------------------------------------------------------------------------------------------------|---------------------|--------------------------------|
| Targets                 | 10 paper, Total 10 targets                                                                        | Min rounds          | 20                             |
| Firearm                 | Handgun                                                                                           | Match-%             | 19.80%                         |
|                         |                                                                                                   |                     |                                |
| Procedure               | Start anywhere in the designated area, facing downrange. hands r<br>barrel paralell to the ground | elaxed by side. PCC | start with stock at hip level, |
| Starting position       | Gun loaded & holstered                                                                            |                     |                                |
| Firearm ready condition | Option 1 for PCC                                                                                  |                     |                                |
| Start on                | Audible signal                                                                                    |                     |                                |
| Stop on                 | Last shot                                                                                         |                     |                                |
| Penalties               | As per current edition of rules                                                                   |                     |                                |
| Safety angles           | L/R 90                                                                                            |                     |                                |
| Setup notes             | Shoot'n Score It https://shootnscoreit.com 2025-08-02 00:32                                       |                     |                                |