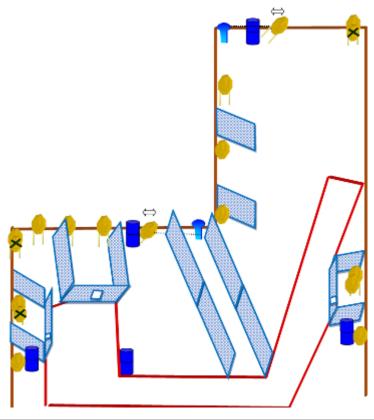

| CoF     | Comstock - Medium                                           | Points     | 120 p  |
|---------|-------------------------------------------------------------|------------|--------|
| Targets | 10 paper, 3 popper, 1 plates, 10 no-shoot, Total 14 targets | Min rounds | 24     |
| Firearm | Handgun                                                     | Match-%    | 15.69% |

| Procedure         |                                                             |
|-------------------|-------------------------------------------------------------|
| Starting position |                                                             |
| Firearm ready     |                                                             |
| condition         |                                                             |
| Start on          | 00                                                          |
| Stop on           | Last shot                                                   |
| Penalties         | As per current edition of rules                             |
| Safety angles     | 90 degrees to the left, flag on the right                   |
| Setup notes       | Chartle Coard It https://shaatraaardi.com. 2005 00 00 47:07 |