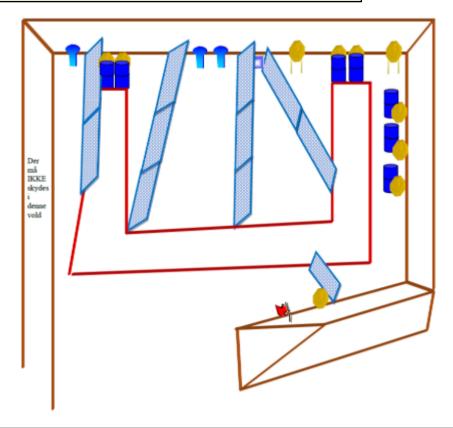

| CoF     | Comstock - Long                                             | Points     | 125 p  |
|---------|-------------------------------------------------------------|------------|--------|
| Targets | 11 paper, 2 popper, 1 plates, 11 no-shoot, Total 14 targets | Min rounds | 25     |
| Firearm | Handgun                                                     | Match-%    | 16.34% |

| Procedure               |                                 |
|-------------------------|---------------------------------|
| Starting position       |                                 |
| Firearm ready condition |                                 |
| Start on                | 00                              |
| Stop on                 | Last shot                       |
| Penalties               | As per current edition of rules |
| Safety angles           | L/R                             |
| Setup notes             |                                 |