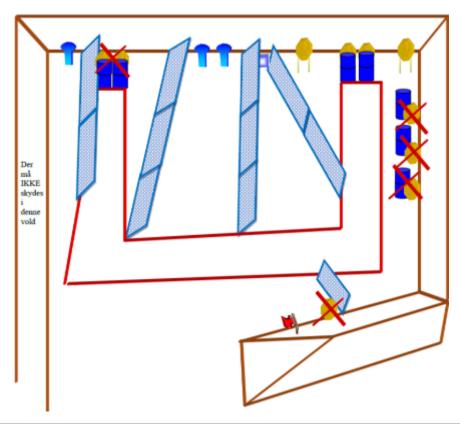

| CoF     | Comstock - Long                                             | Points     | 125 p  |
|---------|-------------------------------------------------------------|------------|--------|
| Targets | 11 paper, 2 popper, 1 plates, 11 no-shoot, Total 14 targets | Min rounds | 25     |
| Firearm | Handgun                                                     | Match-%    | 16.34% |

| Procedure               |                                 |
|-------------------------|---------------------------------|
| Starting position       |                                 |
| Firearm ready condition |                                 |
| Start on                | 00                              |
| Stop on                 | Last shot                       |
| Penalties               | As per current edition of rules |
| Safety angles           | L/R                             |
| Setup notes             |                                 |