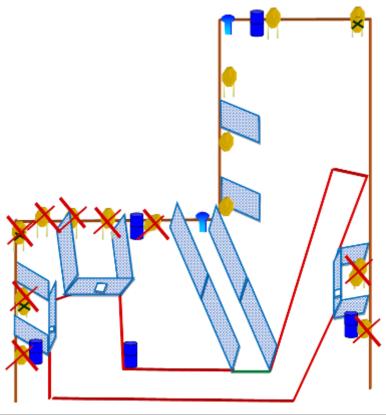

| CoF     | Comstock - Medium                                         | Points     | 120 p  |
|---------|-----------------------------------------------------------|------------|--------|
| Targets | 9 paper, 4 popper, 2 plates, 9 no-shoot, Total 15 targets | Min rounds | 24     |
| Firearm | Handgun                                                   | Match-%    | 15.69% |

| Procedure         |                                                              |
|-------------------|--------------------------------------------------------------|
| Starting position |                                                              |
| Firearm ready     |                                                              |
| condition         |                                                              |
| Start on          | 00                                                           |
| Stop on           | Last shot                                                    |
| Penalties         | As per current edition of rules                              |
| Safety angles     | L/R                                                          |
| Setup notes       | Chartle Coase It https://sheetreesesit.com. 2005 00 00 47/07 |