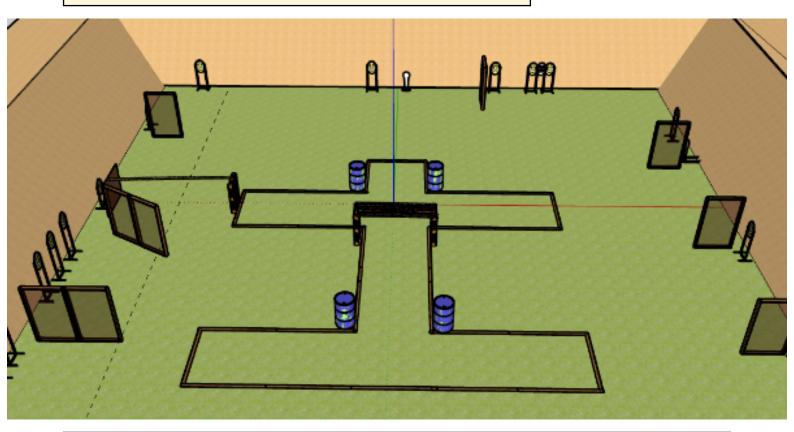

# 4. Station 4, bana C

| CoF     | Comstock - Long                      | Points     | 160 p  |
|---------|--------------------------------------|------------|--------|
| Targets | 15 paper, 2 popper, Total 17 targets | Min rounds | 32     |
| Firearm | Handgun                              | Match-%    | 21.77% |

| Procedure               | Pulling rope will show targets                                        |
|-------------------------|-----------------------------------------------------------------------|
| Starting position       | Standing                                                              |
| Firearm ready condition | Loaded and holstered                                                  |
| Start on                | Audible signal                                                        |
| Stop on                 | Last shot                                                             |
| Penalties               | As per current edition of rules                                       |
| Safety angles           | L/R - after passing through cooper tunnel there will be new flags L/R |
| Setup notes             | Shoot'n Score It https://shootnscoreit.com 2025-08-14 07:07           |