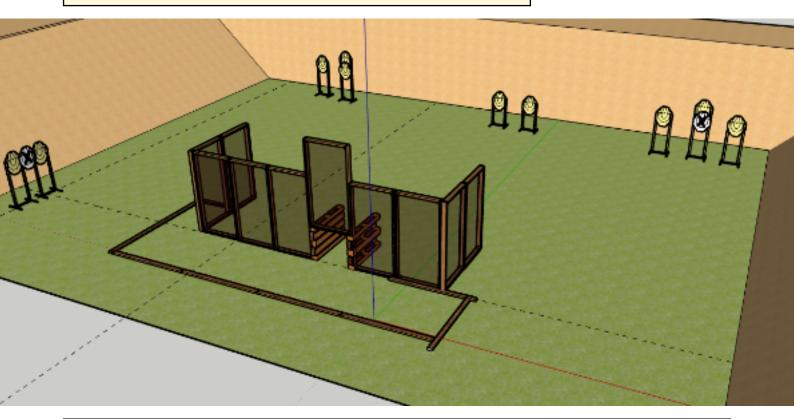

## 1. Station 1, bana A

| CoF     | Comstock - Medium                      | Points     | 100 p  |
|---------|----------------------------------------|------------|--------|
| Targets | 10 paper, 2 no-shoot, Total 10 targets | Min rounds | 20     |
| Firearm | Handgun                                | Match-%    | 13.61% |

| Procedure               |                                 |
|-------------------------|---------------------------------|
| Starting position       | Standing                        |
| Firearm ready condition | Loaded and holstered            |
| Start on                | Audible signal                  |
| Stop on                 | Last shot                       |
| Penalties               | As per current edition of rules |
| Safety angles           | L/R                             |
| Setup notes             |                                 |