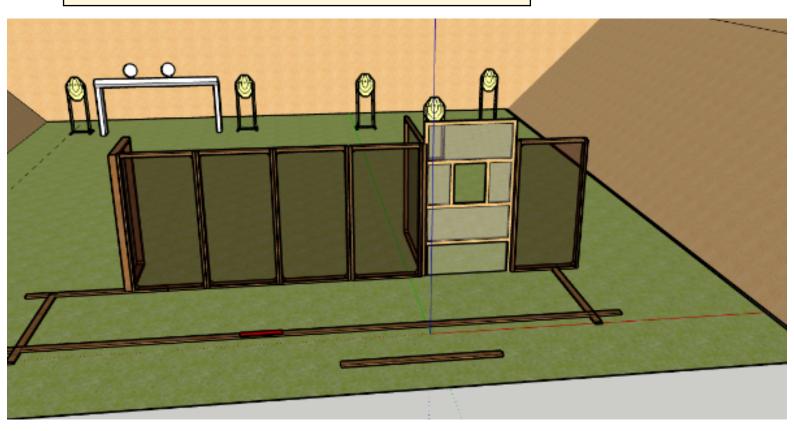

## 1. Station 1, bana A

| CoF     | Comstock - Medium                      | Points     | 100 p  |
|---------|----------------------------------------|------------|--------|
| Targets | 10 paper, 2 no-shoot, Total 10 targets | Min rounds | 20     |
| Firearm | Handgun                                | Match-%    | 13.61% |

| Procedure               |                                 |
|-------------------------|---------------------------------|
| Starting position       | Standing                        |
| Firearm ready condition | Loaded and holstered            |
| Start on                | Audible signal                  |
| Stop on                 | Last shot                       |
| Penalties               | As per current edition of rules |
| Safety angles           | L/R                             |
| Setup notes             |                                 |