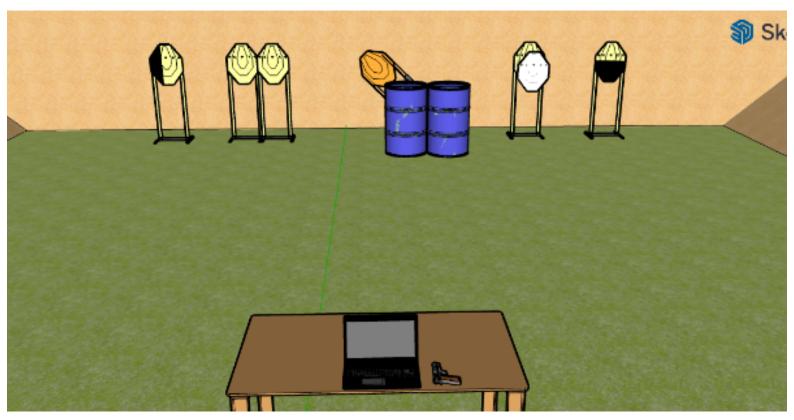

## 3. Station 3, bana F

| CoF     | Comstock - Short                     | Points     | 60 p  |
|---------|--------------------------------------|------------|-------|
| Targets | 6 paper, 1 no-shoot, Total 6 targets | Min rounds | 12    |
| Firearm | Handgun                              | Match-%    | 8.16% |

| Procedure               | Closing lid activates swinger                               |
|-------------------------|-------------------------------------------------------------|
| Starting position       | Sitting on chair, hands on marks                            |
| Firearm ready condition | Loaded and placed on one of the marks, pointing down range  |
| Start on                | Audible signal                                              |
| Stop on                 | Last shot                                                   |
| Penalties               | As per current edition of rules                             |
| Safety angles           | L/R                                                         |
| Setup notes             | Chaptin Cours It https://shaptingapit.com. 2005.00.44.07.07 |