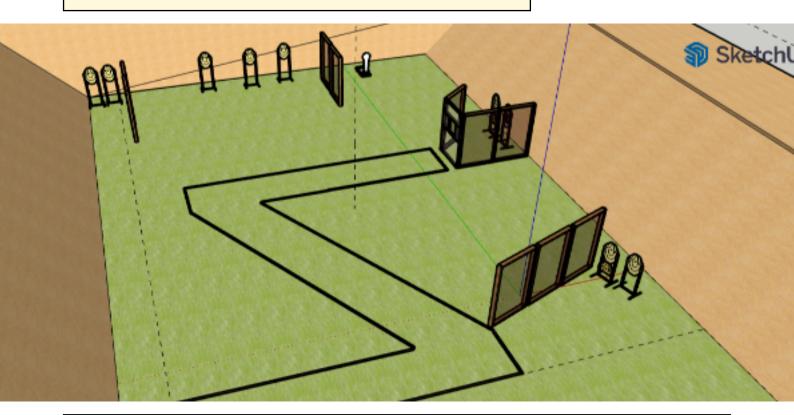

## 2. Station 2, bana B

| CoF     | Comstock - Medium          | Points     | 120 p  |
|---------|----------------------------|------------|--------|
| Targets | 12 paper, Total 12 targets | Min rounds | 24     |
| Firearm | Handgun                    | Match-%    | 16.33% |

| Procedure               |                                                                                        |
|-------------------------|----------------------------------------------------------------------------------------|
| Starting position       | Standing                                                                               |
| Firearm ready condition | Empty chamber with magazine inserted, placed on one barrel, muzzle pointing down range |
| Start on                | Audible signal                                                                         |
| Stop on                 | Last shot                                                                              |
| Penalties               | As per current edition of rules                                                        |
| Safety angles           | L/R                                                                                    |
| Setup notes             | Shoot's Search thittps://shootseagrait.com 2025 09 14 07:07                            |