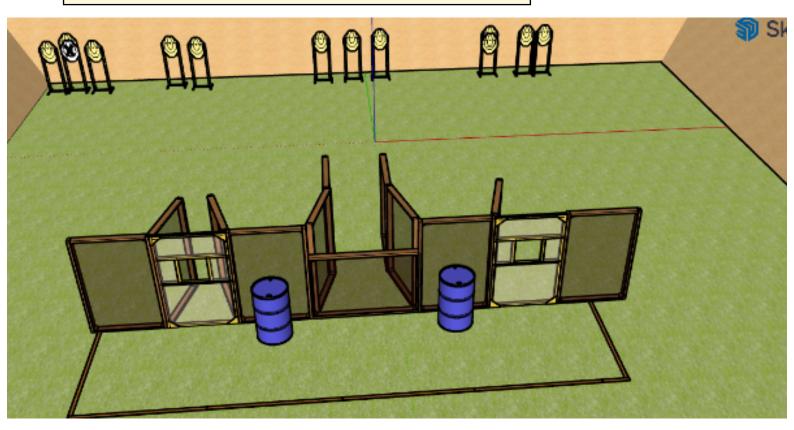

## 2. Station 2, bana B

| CoF     | Comstock - Medium          | Points     | 120 p  |
|---------|----------------------------|------------|--------|
| Targets | 12 paper, Total 12 targets | Min rounds | 24     |
| Firearm | Handgun                    | Match-%    | 16.33% |

| Procedure               |                                                                                        |
|-------------------------|----------------------------------------------------------------------------------------|
| Starting position       | Standing                                                                               |
| Firearm ready condition | Empty chamber with magazine inserted, placed on one barrel, muzzle pointing down range |
| Start on                | Audible signal                                                                         |
| Stop on                 | Last shot                                                                              |
| Penalties               | As per current edition of rules                                                        |
| Safety angles           | L/R                                                                                    |
| Setup notes             | Shoot's Search thittps://shootseagrait.com 2025 09 14 07:07                            |