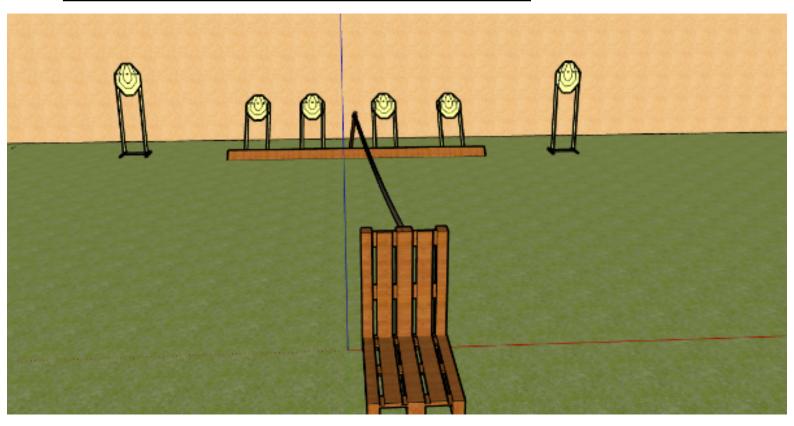

## 5. Station 5, bana D

| CoF     | Comstock - Short                   | Points     | 60 p  |
|---------|------------------------------------|------------|-------|
| Targets | 5 paper, 2 plates, Total 7 targets | Min rounds | 12    |
| Firearm | Handgun                            | Match-%    | 8.16% |

| Procedure               |                                                             |
|-------------------------|-------------------------------------------------------------|
| Starting position       | Standing with heels touching red mark                       |
| Firearm ready condition | Loaded and holstered                                        |
| Start on                | Audible signal                                              |
| Stop on                 | Last shot                                                   |
| Penalties               | As per current edition of rules                             |
| Safety angles           | L/R                                                         |
| Setup notes             | Shoot'n Score It https://shootnscoreit.com 2025-08-14 07:07 |