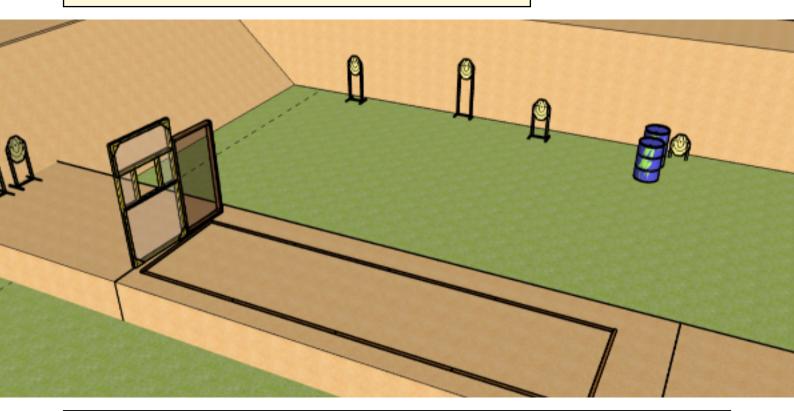

## 3. Station 3, bana F

| CoF     | Comstock - Short                     | Points     | 60 p  |
|---------|--------------------------------------|------------|-------|
| Targets | 6 paper, 1 no-shoot, Total 6 targets | Min rounds | 12    |
| Firearm | Handgun                              | Match-%    | 8.16% |

| Procedure               | Closing lid activates swinger                               |
|-------------------------|-------------------------------------------------------------|
| Starting position       | Sitting on chair, hands on marks                            |
| Firearm ready condition | Loaded and placed on one of the marks, pointing down range  |
| Start on                | Audible signal                                              |
| Stop on                 | Last shot                                                   |
| Penalties               | As per current edition of rules                             |
| Safety angles           | L/R                                                         |
| Setup notes             | Chaptin Cours It https://shaptingapit.com. 2005.00.44.07.07 |