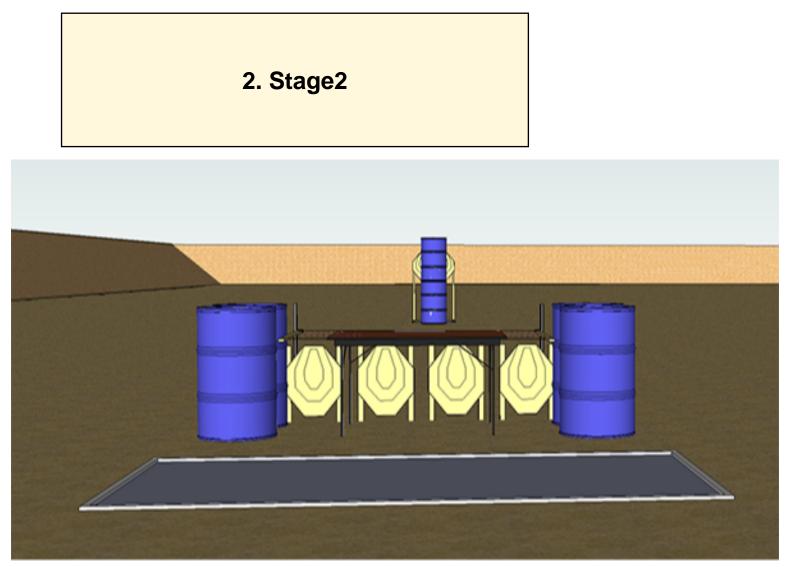

| CoF                     | Comstock - Short                                                     | Points      | 60 p   |
|-------------------------|----------------------------------------------------------------------|-------------|--------|
| Targets                 | 6 paper, Total 6 targets                                             | Min rounds  | 12     |
| Firearm                 | Handgun                                                              | Match-%     | 17.39% |
| Procedure               | On start signal engage all targets as visible from within the demarc | cated area. |        |
| Starting position       | Standing behind the table hands by sides                             |             |        |
| Firearm ready condition | Gun loaded on table                                                  |             |        |
| Start on                | Audible signal                                                       |             |        |
| Stop on                 | Last shot                                                            |             |        |
| Penalties               | As per current edition of rules                                      |             |        |
| Safety angles           | L/R                                                                  |             |        |
| Setup notes             |                                                                      |             |        |