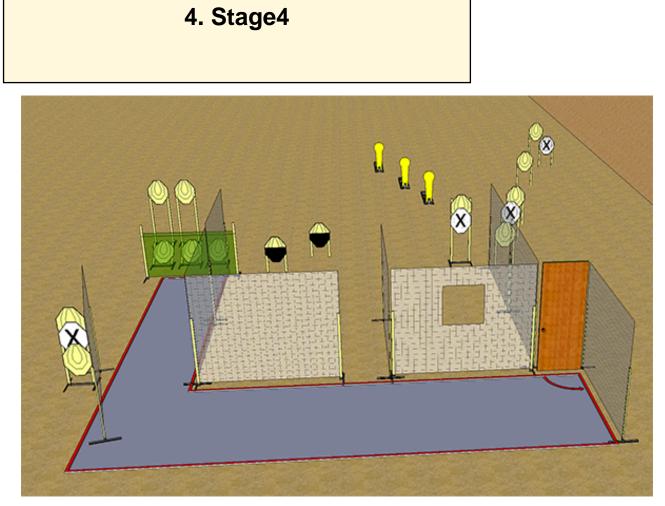

| Comstock - Long                                  | Points                                           | 155 p                                                       |
|--------------------------------------------------|--------------------------------------------------|-------------------------------------------------------------|
| 14 paper, 3 popper, 4 no-shoot, Total 17 targets | Min rounds                                       | 31                                                          |
| Handgun                                          | Match-%                                          | 44.93%                                                      |
|                                                  |                                                  |                                                             |
|                                                  |                                                  |                                                             |
|                                                  |                                                  |                                                             |
|                                                  | 14 paper, 3 popper, 4 no-shoot, Total 17 targets | 14 paper, 3 popper, 4 no-shoot, Total 17 targets Min rounds |

| Procedure               | On start signal engage all targets as visible from within the demarcated area. |
|-------------------------|--------------------------------------------------------------------------------|
|                         |                                                                                |
| Starting position       | Standing next to door hands on wall                                            |
| Firearm ready condition | Gun loaded & holstered                                                         |
| Start on                | Audible signal                                                                 |
| Stop on                 | Last shot                                                                      |
| Penalties               | As per current edition of rules                                                |
| Safety angles           | L/R                                                                            |
| Setup notes             |                                                                                |