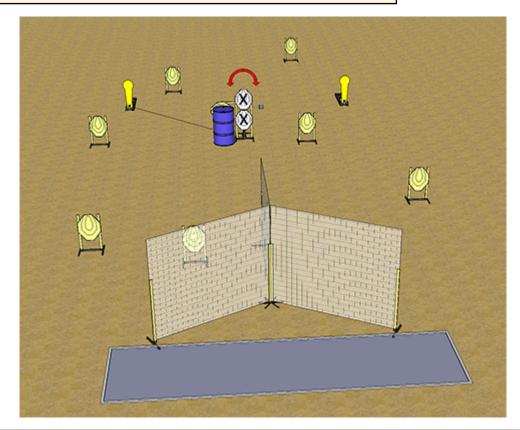

## 3. Stage3

| CoF     | Comstock - Medium                   | Points     | 90 p   |
|---------|-------------------------------------|------------|--------|
| Targets | 8 paper, 2 popper, Total 10 targets | Min rounds | 18     |
| Firearm | Handgun                             | Match-%    | 26.09% |

| Procedure               | On start signal engage all targets as visible from within the demarcated area. Left popper activates swinger. |
|-------------------------|---------------------------------------------------------------------------------------------------------------|
| Starting position       | Standing anywhere in demarcated area hands by sides.                                                          |
| Firearm ready condition | Gun loaded & holstered                                                                                        |
| Start on                | Audible signal                                                                                                |
| Stop on                 | Last shot                                                                                                     |
| Penalties               | As per current edition of rules                                                                               |
| Safety angles           | L/R                                                                                                           |
| Setup notes             |                                                                                                               |