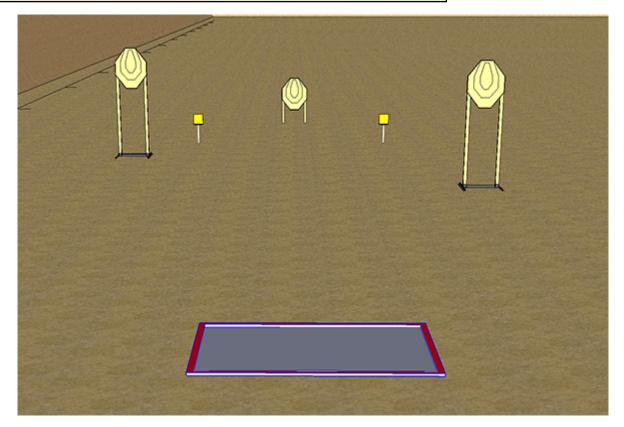

## 1. Stage1

| CoF     | Comstock - Short                   | Points     | 40 p   |
|---------|------------------------------------|------------|--------|
| Targets | 3 paper, 2 plates, Total 5 targets | Min rounds | 8      |
| Firearm | Handgun                            | Match-%    | 11.59% |

| Procedure                  | On start signal engage all targets as visible from the demarcated area weak hand only |
|----------------------------|---------------------------------------------------------------------------------------|
| Starting position          | Standing facing downrange hands by sides                                              |
| Firearm ready<br>condition | Gun loaded & holstered                                                                |
| Start on                   | Audible signal                                                                        |
| Stop on                    | Last shot                                                                             |
| Penalties                  | As per current edition of rules                                                       |
| Safety angles              | L/R                                                                                   |
| Setup notes                |                                                                                       |