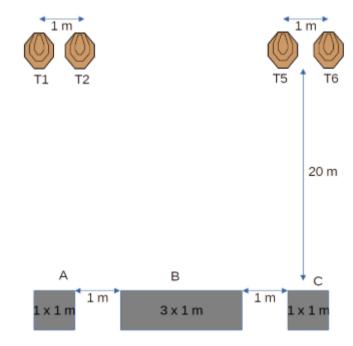

## 3. Alfa-Charlie

- 4 IPSC mini targets at 20 m (1 m from ground to bottom of target) 2 IPSC targets at 5 m (0.5 m from ground to bottom of target)
- CoF
   Comstock Short
   Points
   40 p

   Targets
   4 paper, Total 4 targets
   Min rounds
   8

   Firearm
   Rifle
   Match-%
   25.00%

| Procedure               | Engage target T1 and T2 from box A T5 and T6 from box C. Cover or ignore T3 and T4, not included in this stage. |
|-------------------------|-----------------------------------------------------------------------------------------------------------------|
| Starting position       | Start in box A or C                                                                                             |
| Firearm ready condition | Option 3                                                                                                        |
| Start on                | Audible signal                                                                                                  |
| Stop on                 | Last shot                                                                                                       |
| Penalties               | As per current edition of rules                                                                                 |
| Safety angles           | L/R                                                                                                             |
| Setup notes             |                                                                                                                 |