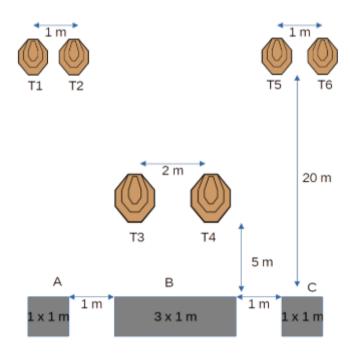

## 2. Only B

4 IPSC mini targets at 20 m (1 m from ground to bottom of target) 2 IPSC targets at 5 m (0.5 m from ground to bottom of target)

| CoF     | Comstock - Medium        | Points     | 60 p   |
|---------|--------------------------|------------|--------|
| Targets | 6 paper, Total 6 targets | Min rounds | 12     |
| Firearm | Rifle                    | Match-%    | 37.50% |

| Procedure               | Engage all targets from box B, option 2 T1,T2,T5,T6 are mini size targets T3 and T4 are classic size targets |
|-------------------------|--------------------------------------------------------------------------------------------------------------|
| Starting position       | Standing in box B                                                                                            |
| Firearm ready condition | option 2                                                                                                     |
| Start on                | Audible signal                                                                                               |
| Stop on                 | Last shot                                                                                                    |
| Penalties               | As per current edition of rules                                                                              |
| Safety angles           | L/R                                                                                                          |
| Setup notes             | Shootin Score It https://ehootnecoreit.com 2025-08-09 05:24                                                  |