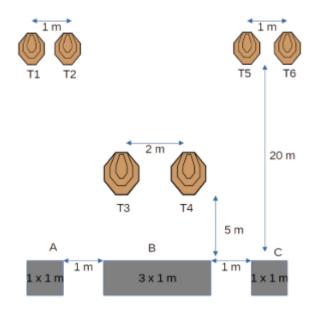

## 1. Easy as ABC

4 IPSC mini targets at 20 m (1 m from ground to bottom of target) 2 IPSC targets at 5 m (0.5 m from ground to bottom of target)

| CoF     | Comstock - Medium        | Points     | 60 p   |
|---------|--------------------------|------------|--------|
| Targets | 6 paper, Total 6 targets | Min rounds | 12     |
| Firearm | Rifle                    | Match-%    | 37.50% |

| Procedure               | Engage in any sequence: T1 and T2 from box A (mini targets) T3 and T4 from box B (classic targets) T5 and T6 from box C (mini targets) |
|-------------------------|----------------------------------------------------------------------------------------------------------------------------------------|
| Starting position       | Start in box of your choosing                                                                                                          |
| Firearm ready condition | Option 1                                                                                                                               |
| Start on                | Audible signal                                                                                                                         |
| Stop on                 | Last shot                                                                                                                              |
| Penalties               | As per current edition of rules                                                                                                        |
| Safety angles           | L/R as local range rules apply                                                                                                         |
| Setup notes             |                                                                                                                                        |