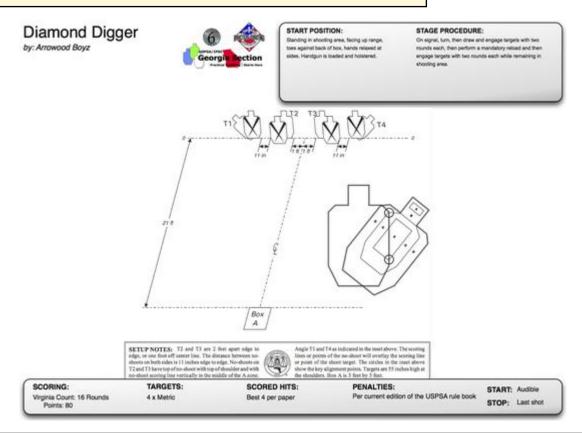

## 2. Diamond Digger

| CoF     | Virginia count - Short               | Points     | 40 p   |
|---------|--------------------------------------|------------|--------|
| Targets | 4 paper, 4 no-shoot, Total 4 targets | Min rounds | 8      |
| Firearm | Handgun                              | Match-%    | 22.22% |

| Procedure               | Turn and engage targets with 2 rounds each, make a manditory reload and engage targets with 2 rounds each. |
|-------------------------|------------------------------------------------------------------------------------------------------------|
| Starting position       | Standing in shooting area facing uprange, toes against back of box, gun loaded & holstered                 |
| Firearm ready condition |                                                                                                            |
| Start on                | Audible signal                                                                                             |
| Stop on                 | Last shot                                                                                                  |
| Penalties               | As per current edition of rules                                                                            |
| Safety angles           |                                                                                                            |
| Setup notes             |                                                                                                            |