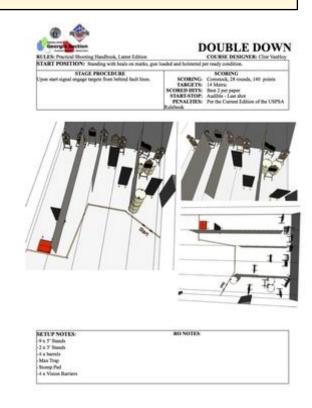

## 1. Double Down

| CoF     | Comstock - Long                        | Points     | 140 p  |
|---------|----------------------------------------|------------|--------|
| Targets | 24 paper, 3 no-shoot, Total 24 targets | Min rounds | 28     |
| Firearm | Handgun                                | Match-%    | 77.78% |

| Procedure               | Engage targets from behind fault lines. |
|-------------------------|-----------------------------------------|
| Starting position       | Gun loaded & holstered                  |
| Firearm ready condition |                                         |
| Start on                | Audible signal                          |
| Stop on                 | Last shot                               |
| Penalties               | As per current edition of rules         |
| Safety angles           |                                         |
| Setup notes             |                                         |