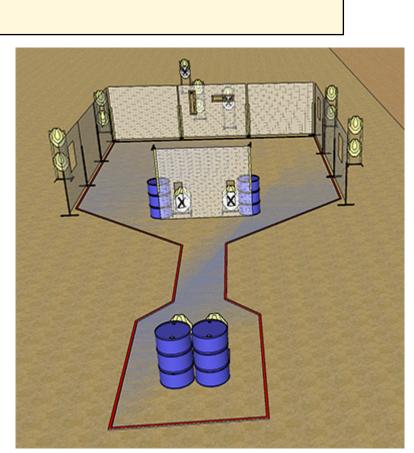

| CoF                     | Comstock - Medium                                                    | Points               | 90 p                  |
|-------------------------|----------------------------------------------------------------------|----------------------|-----------------------|
| Targets                 | 7 paper, 4 popper, 4 no-shoot, Total 11 targets                      | Min rounds           | 18                    |
| Firearm                 | Handgun                                                              | Match-%              | 25.71%                |
|                         |                                                                      |                      |                       |
| Procedure               | on start signal engage all targets as visible from within the demarc | cated area. Lever ac | tivates both swingers |
| Starting position       | Hands on the lever at centre of shoot area                           |                      |                       |
| Firearm ready condition | Gun loaded & holstered                                               |                      |                       |
| Start on                | Audible signal                                                       |                      |                       |
| Stop on                 | Last shot                                                            |                      |                       |
| Penalties               | As per current edition of rules                                      |                      |                       |
| Safety angles           | L/R                                                                  |                      |                       |
| Setup notes             |                                                                      |                      |                       |