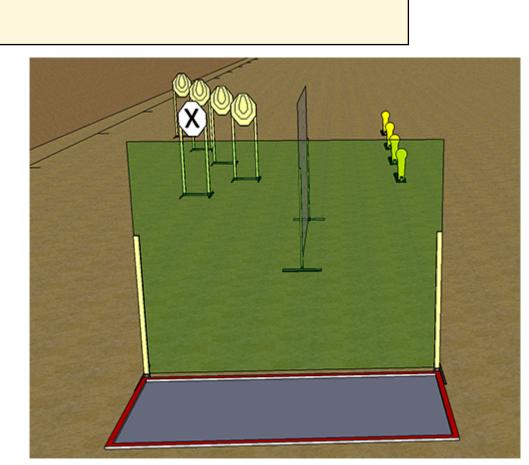

1. Stage 1

| CoF     | Comstock - Short                               | Points     | 60 p   |
|---------|------------------------------------------------|------------|--------|
| Targets | 4 paper, 4 popper, 1 no-shoot, Total 8 targets | Min rounds | 12     |
| Firearm | Handgun                                        | Match-%    | 17.14% |
|         |                                                |            |        |

| Procedure                  | On start signal engage all targets as visible from within the demarcated area. |
|----------------------------|--------------------------------------------------------------------------------|
| Starting position          | Standing facing down range hands on the marks on the barricade                 |
| Firearm ready<br>condition | Gun unloaded & holstered                                                       |
| Start on                   | Audible signal                                                                 |
| Stop on                    | Last shot                                                                      |
| Penalties                  | As per current edition of rules                                                |
| Safety angles              | L/R                                                                            |
| Setup notes                |                                                                                |