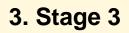

4. Stage 4

| CoF                        | Comstock - Long                                                     | Points      | 160 p  |
|----------------------------|---------------------------------------------------------------------|-------------|--------|
| Targets                    | 16 paper, 6 no-shoot, Total 16 targets                              | Min rounds  | 32     |
| Firearm                    | Handgun                                                             | Match-%     | 45.71% |
|                            |                                                                     |             |        |
| Procedure                  | On start signal engage all targets as visible from within the deman | cated area. |        |
| Starting position          | Standing on marks, hands by sides                                   |             |        |
| Firearm ready<br>condition | Gun loaded & holstered                                              |             |        |
| Start on                   | Audible signal                                                      |             |        |
| Stop on                    | Last shot                                                           |             |        |
| Penalties                  | As per current edition of rules                                     |             |        |
| Safety angles              | L/R                                                                 |             |        |
| Setup notes                |                                                                     |             |        |