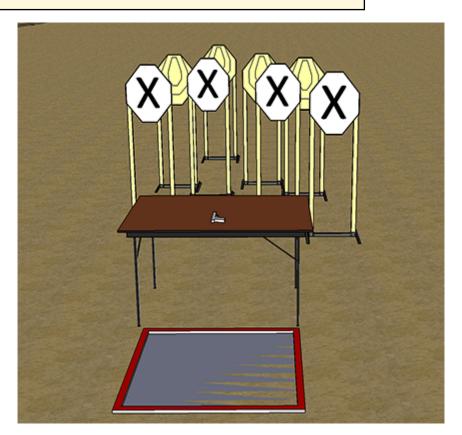

## 2. Stage 2

| CoF       | Comstock - Short                                                                                           | Points     | 40 p   |
|-----------|------------------------------------------------------------------------------------------------------------|------------|--------|
| Targets   | 4 paper, 4 no-shoot, Total 4 targets                                                                       | Min rounds | 8      |
| Firearm   | Handgun                                                                                                    | Match-%    | 11.43% |
|           |                                                                                                            |            |        |
|           |                                                                                                            |            |        |
|           |                                                                                                            |            |        |
| Procedure | Procedure On start signal engage all targets as visible from within the demarcated area - Strong Hand Only |            |        |

| Standing facing down range palms flat on table as marked |
|----------------------------------------------------------|
| Gun loaded on the table                                  |
| Audible signal                                           |
| Last shot                                                |
| As per current edition of rules                          |
| L/R                                                      |
|                                                          |
|                                                          |