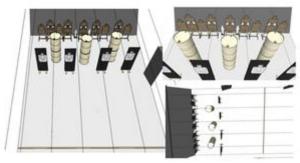

## 1. Memories

NETLP NOTES: BO NOTES:

5 x 5' Stands
4 x 7' Stands
4 x 1' Stands
4 x 1' Stands
2 x 1' Stands
2 x 1' Stands
2 x 1' Stands
Field Lines

| CoF     | Comstock - Long                                  | Points     | 150 p  |
|---------|--------------------------------------------------|------------|--------|
| Targets | 14 paper, 2 popper, 8 no-shoot, Total 16 targets | Min rounds | 30     |
| Firearm | Handgun                                          | Match-%    | 55.56% |

| Procedure               | Engage targets from behind fault line.                      |
|-------------------------|-------------------------------------------------------------|
| Starting position       | Standing anywhere behine fault line. Gun loaded & holstered |
| Firearm ready condition |                                                             |
| Start on                | Audible signal                                              |
| Stop on                 | Last shot                                                   |
| Penalties               | As per current edition of rules                             |
| Safety angles           |                                                             |
| Setup notes             |                                                             |