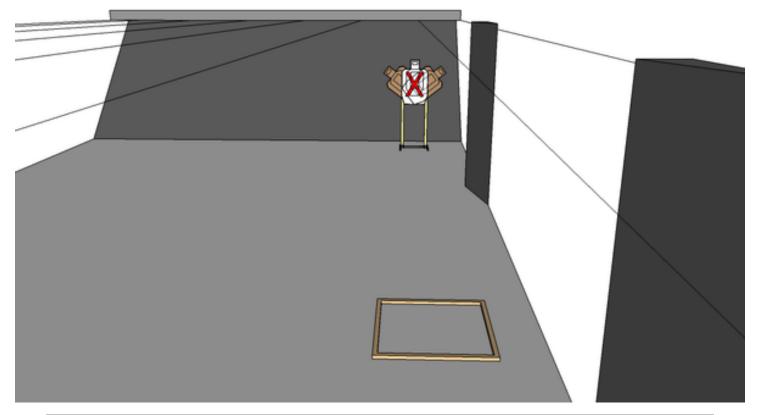

## 2. Warm Up

| CoF     | Virginia count - Medium              | Points     | 60 p   |
|---------|--------------------------------------|------------|--------|
| Targets | 2 paper, 1 no-shoot, Total 2 targets | Min rounds | 12     |
| Firearm | Handgun                              | Match-%    | 22.22% |

| Procedure               | Turn and engage T1 & T2 with 3 rounds each, make a mandatory reload and engage T1 & T2 with 2 rounds each. |
|-------------------------|------------------------------------------------------------------------------------------------------------|
| Starting position       | Facing Up-range, wrists above sholders, gun loaded & holstered, toes touching back of Box A.               |
| Firearm ready condition |                                                                                                            |
| Start on                | Audible signal                                                                                             |
| Stop on                 | Last shot                                                                                                  |
| Penalties               | As per current edition of rules                                                                            |
| Safety angles           |                                                                                                            |
| Setup notes             |                                                                                                            |