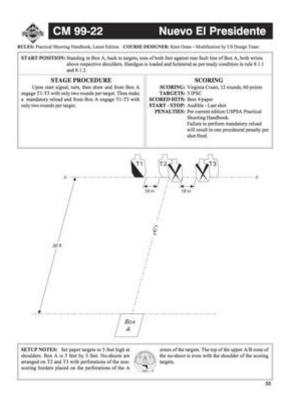

## 3. CM 99-22 Nuevo El Presidente

| CoF     | Virginia count - Medium              | Points     | 60 p   |
|---------|--------------------------------------|------------|--------|
| Targets | 3 paper, 2 no-shoot, Total 3 targets | Min rounds | 12     |
| Firearm | Handgun                              | Match-%    | 22.22% |

| Procedure             |     |
|-----------------------|-----|
| Starting position     |     |
| Firearm ready         |     |
| condition<br>Start on |     |
|                       |     |
| Stop on               |     |
| Penalties             |     |
| Safety angles         | L/R |
| Setup notes           |     |