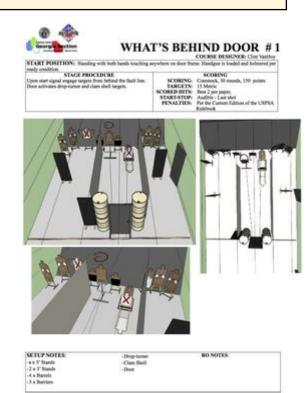

## 1. WHAT'S BEHIND DOOR #1

| CoF                        | Comstock - Long                                                     | Points               | 150 p                   |
|----------------------------|---------------------------------------------------------------------|----------------------|-------------------------|
| Targets                    | 15 paper, 7 no-shoot, Total 15 targets                              | Min rounds           | 30                      |
| Firearm                    | Handgun                                                             | Match-%              | 60.00%                  |
|                            |                                                                     |                      |                         |
| Procedure                  | Upon start signal engage targets from behind the fault line. Door a | ctivates drop-turner | and clam shell targets. |
| Starting position          | Standing with both hands touching anywhere on door frame. Hand      | lgun is loaded and h | olstered per ready      |
| Firearm ready<br>condition |                                                                     |                      |                         |
| Start on                   | Audible signal                                                      |                      |                         |
| Stop on                    | Last shot                                                           |                      |                         |
| Penalties                  | As per current edition of rules                                     |                      |                         |
| Safety angles              |                                                                     |                      |                         |
| Setup notes                |                                                                     |                      |                         |