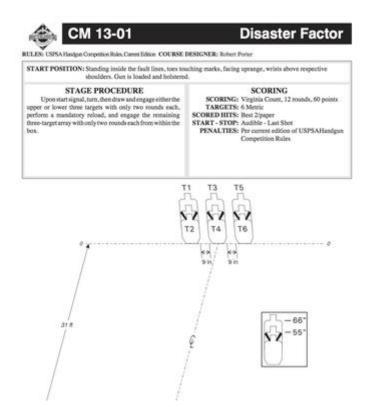

## 3. CM 13-01 Disaster Factor

| CoF     | Virginia count - Medium              | Points     | 60 p   |
|---------|--------------------------------------|------------|--------|
| Targets | 6 paper, 3 no-shoot, Total 6 targets | Min rounds | 12     |
| Firearm | Handgun                              | Match-%    | 24.00% |

| Procedure                  | Upon start signal, turn, then draw and engage either the upper or lower three targets with only two rounds each, perform a mandatory reload, and engage the remaining three-target array with only two rounds each from within the box |
|----------------------------|----------------------------------------------------------------------------------------------------------------------------------------------------------------------------------------------------------------------------------------|
| Starting position          | Gun loaded & holstered                                                                                                                                                                                                                 |
| Firearm ready<br>condition |                                                                                                                                                                                                                                        |
| Start on                   | Audible signal                                                                                                                                                                                                                         |
| Stop on                    | Last shot                                                                                                                                                                                                                              |
| Penalties                  | As per current edition of rules                                                                                                                                                                                                        |
| Safety angles              | L/R                                                                                                                                                                                                                                    |
| Setup notes                |                                                                                                                                                                                                                                        |