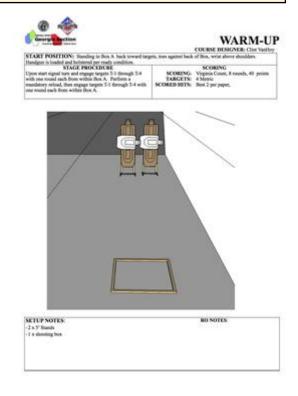

## 2. Warm Up

| CoF                   | Virginia count - Short                                                                                                               | Points               | 40 p             |
|-----------------------|--------------------------------------------------------------------------------------------------------------------------------------|----------------------|------------------|
| Targets               | 4 paper, 2 no-shoot, Total 4 targets                                                                                                 | Min rounds           | 8                |
| Firearm               | Handgun                                                                                                                              | Match-%              | 16.00%           |
|                       |                                                                                                                                      |                      |                  |
| Procedure             | Upon start signal turn and engage targets T-1 through T-4 with one mandatory reload, then engage targets T-1 through T-4 with one re |                      |                  |
| Starting position     | Standing in Box A back toward targets, toes against back of Box, w                                                                   | wrist above shoulder | rs. Handgun is l |
| Firearm ready         |                                                                                                                                      |                      |                  |
| condition<br>Start on | Audible signal                                                                                                                       |                      |                  |
| Stop on               | Last shot                                                                                                                            |                      |                  |
| Penalties             | As per current edition of rules                                                                                                      |                      |                  |
| Safety angles         |                                                                                                                                      |                      |                  |
| Setup notes           |                                                                                                                                      |                      |                  |