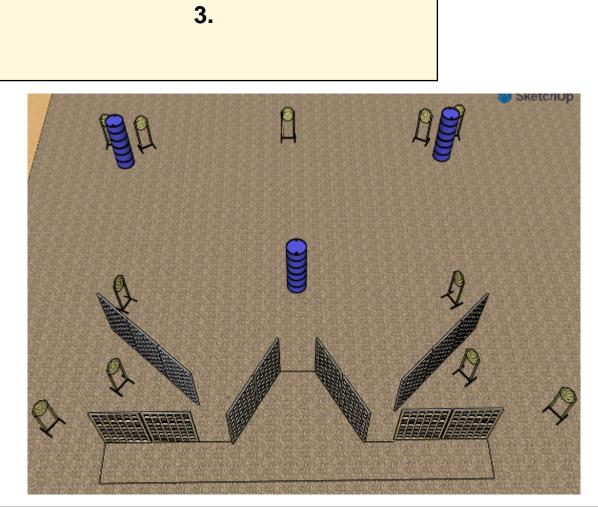

| CoF     | Comstock - Medium          | Points     | 110 p  |
|---------|----------------------------|------------|--------|
| Targets | 11 paper, Total 11 targets | Min rounds | 22     |
| Firearm | Handgun                    | Match-%    | 14.10% |

| Procedure                  | After start signal engage all targets from designated area |
|----------------------------|------------------------------------------------------------|
| Starting position          | Normal standing in designated area                         |
| Firearm ready<br>condition | Gun loaded & holstered                                     |
| Start on                   | Audible signal                                             |
| Stop on                    | Last shot                                                  |
| Penalties                  | As per current edition of rules                            |
| Safety angles              | L/R 90/90                                                  |
| Setup notes                |                                                            |