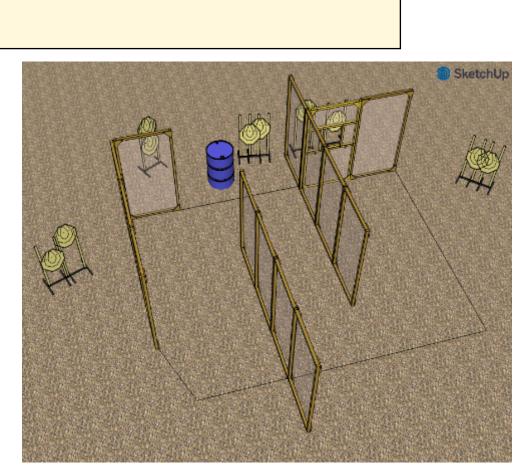

| CoF                     | Comstock - Medium                                           | Points     | 120 p  |
|-------------------------|-------------------------------------------------------------|------------|--------|
| Targets                 | 11 paper, 2 popper, 6 no-shoot, Total 13 targets            | Min rounds | 24     |
| Firearm                 | Handgun                                                     | Match-%    | 15.38% |
| Procedure               | After start signal engage all targets from designated area  |            |        |
| Starting position       | Normal standing in designated area                          |            |        |
| Firearm ready condition | Magazine inserted, chamber empty, flat on barrel            |            |        |
| Start on                | Audible signal                                              |            |        |
| Stop on                 | Last shot                                                   |            |        |
| Penalties               | As per current edition of rules                             |            |        |
| Safety angles           | L/R 90/90                                                   |            |        |
| Setup notes             | Shoot'n Score It https://shootnscoreit.com 2025-08-11 08:26 |            |        |