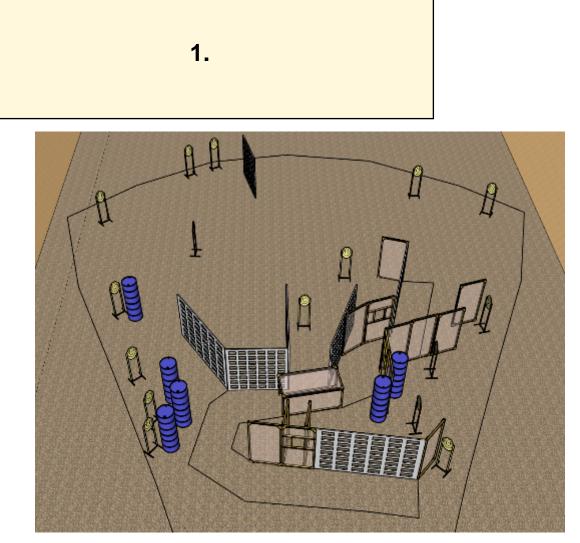

| CoF     | Comstock - Long            | Points     | 160 p  |
|---------|----------------------------|------------|--------|
| Targets | 16 paper, Total 16 targets | Min rounds | 32     |
| Firearm | Handgun                    | Match-%    | 20.51% |

| Procedure               | After start signal engage all targets from designated area |
|-------------------------|------------------------------------------------------------|
| Starting position       | Normal standing in designated area                         |
| Firearm ready condition | Gun loaded & holstered                                     |
| Start on                | Audible signal                                             |
| Stop on                 | Last shot                                                  |
| Penalties               | As per current edition of rules                            |
| Safety angles           | L/R 90/90                                                  |
| Setup notes             |                                                            |