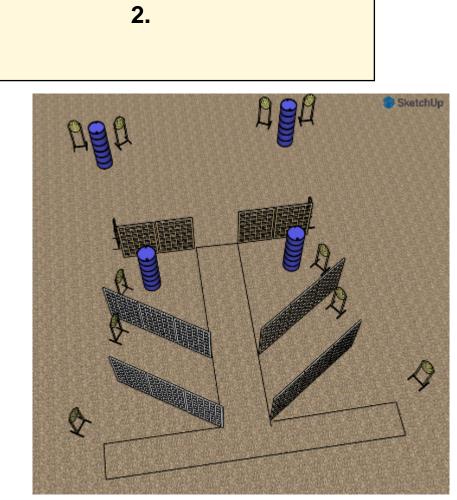

| CoF                        | Comstock - Short                                                       | Points            | 60 p  |
|----------------------------|------------------------------------------------------------------------|-------------------|-------|
| Targets                    | 12 paper, Total 12 targets                                             | Min rounds        | 12    |
| Firearm                    | Handgun                                                                | Match-%           | 7.69% |
|                            |                                                                        |                   |       |
| Procedure                  | One scoring hit per target. After start signal engage all targets from | n designated area |       |
| Starting position          | Normal standing in designated area                                     |                   |       |
| Firearm ready<br>condition | Gun loaded & holstered                                                 |                   |       |
| Start on                   | Audible signal                                                         |                   |       |
| Stop on                    | Last shot                                                              |                   |       |
| Penalties                  | As per current edition of rules                                        |                   |       |
| Safety angles              | L/R 90/90                                                              |                   |       |
| Setup notes                | Shoot'n Score It https://shootnscoreit.com 2025-08-11.08-26            |                   |       |