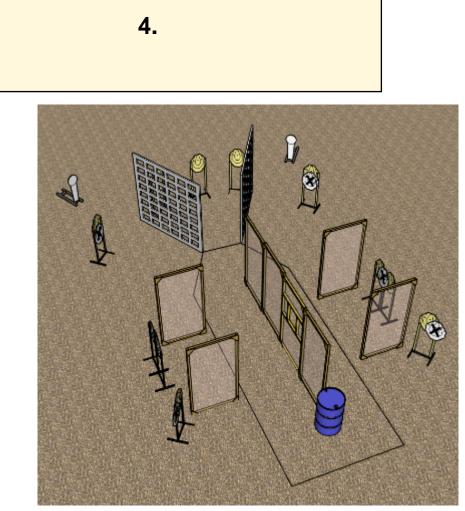

| CoF                     | Comstock - Medium                                           | Points     | 120 p  |
|-------------------------|-------------------------------------------------------------|------------|--------|
| Targets                 | 11 paper, 2 popper, 6 no-shoot, Total 13 targets            | Min rounds | 24     |
| Firearm                 | Handgun                                                     | Match-%    | 15.38% |
| Procedure               | After start signal engage all targets from designated area  |            |        |
| Starting position       | Normal standing in designated area                          |            |        |
| Firearm ready condition | Magazine inserted, chamber empty, flat on barrel            |            |        |
| Start on                | Audible signal                                              |            |        |
| Stop on                 | Last shot                                                   |            |        |
| Penalties               | As per current edition of rules                             |            |        |
| Safety angles           | L/R 90/90                                                   |            |        |
| Setup notes             | Shoot'n Score It https://shootnscoreit.com 2025-08-11 08:26 |            |        |