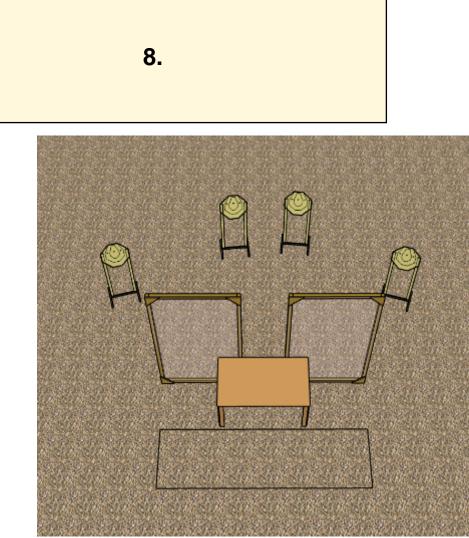

| CoF     | Comstock - Short         | Points     | 50 p  |
|---------|--------------------------|------------|-------|
| Targets | 5 paper, Total 5 targets | Min rounds | 10    |
| Firearm | Handgun                  | Match-%    | 6.41% |

| Procedure               | After start signal engage all targets from designated area |
|-------------------------|------------------------------------------------------------|
| Starting position       | Normal standing in designated area                         |
| Firearm ready condition | Gun loaded & holstered                                     |
| Start on                | Audible signal                                             |
| Stop on                 | Last shot                                                  |
| Penalties               | As per current edition of rules                            |
| Safety angles           | L/R 90/90                                                  |
| Setup notes             |                                                            |