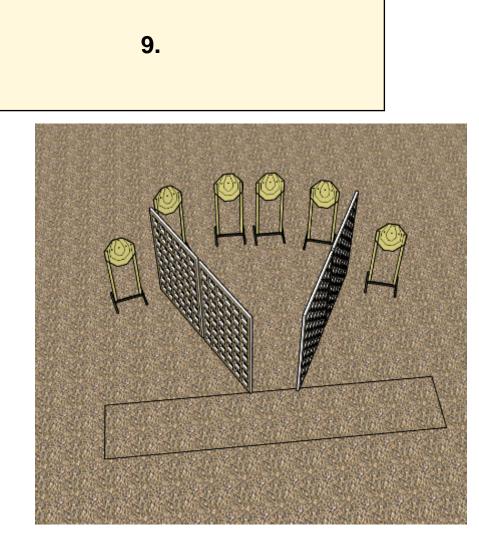

5.

| CoF     | Comstock - Medium          | Points     | 100 p  |
|---------|----------------------------|------------|--------|
| Targets | 10 paper, Total 10 targets | Min rounds | 20     |
| Firearm | Handgun                    | Match-%    | 12.82% |

| Procedure               | After start signal engage all targets from designated area |
|-------------------------|------------------------------------------------------------|
| Starting position       | Normal standing in designated area                         |
| Firearm ready condition | Gun loaded & holstered                                     |
| Start on                | Audible signal                                             |
| Stop on                 | Last shot                                                  |
| Penalties               | As per current edition of rules                            |
| Safety angles           | L/R 90/90                                                  |
| Setup notes             |                                                            |