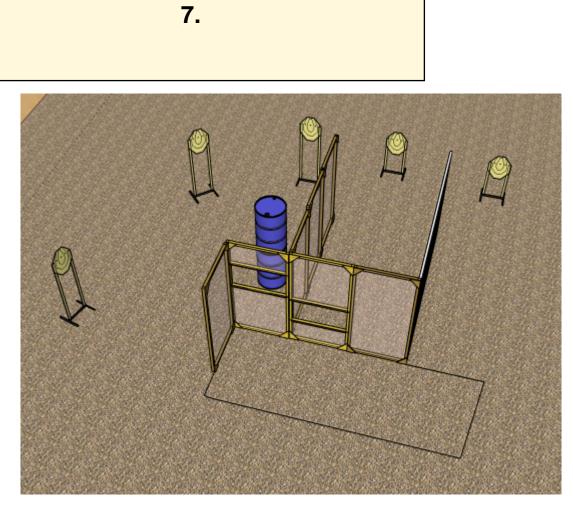

| CoF     | Comstock - Medium        | Points     | 80 p   |
|---------|--------------------------|------------|--------|
| Targets | 8 paper, Total 8 targets | Min rounds | 16     |
| Firearm | Handgun                  | Match-%    | 10.26% |

| Procedure               | After start signal engage all targets from designated area |
|-------------------------|------------------------------------------------------------|
| Starting position       | Chamber empty, magazine inserted and holstered             |
| Firearm ready condition | Normal standing in designated area                         |
| Start on                | Audible signal                                             |
| Stop on                 | Last shot                                                  |
| Penalties               | As per current edition of rules                            |
| Safety angles           | L/R 90/90                                                  |
| Setup notes             |                                                            |