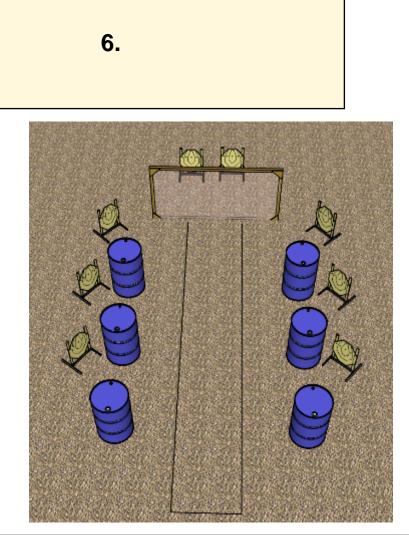

5.

| CoF     | Comstock - Medium          | Points     | 100 p  |
|---------|----------------------------|------------|--------|
| Targets | 10 paper, Total 10 targets | Min rounds | 20     |
| Firearm | Handgun                    | Match-%    | 12.82% |

| Procedure               | After start signal engage all targets from designated area |
|-------------------------|------------------------------------------------------------|
| Starting position       | Normal standing in designated area                         |
| Firearm ready condition | Gun loaded & holstered                                     |
| Start on                | Audible signal                                             |
| Stop on                 | Last shot                                                  |
| Penalties               | As per current edition of rules                            |
| Safety angles           | L/R 90/90                                                  |
| Setup notes             |                                                            |