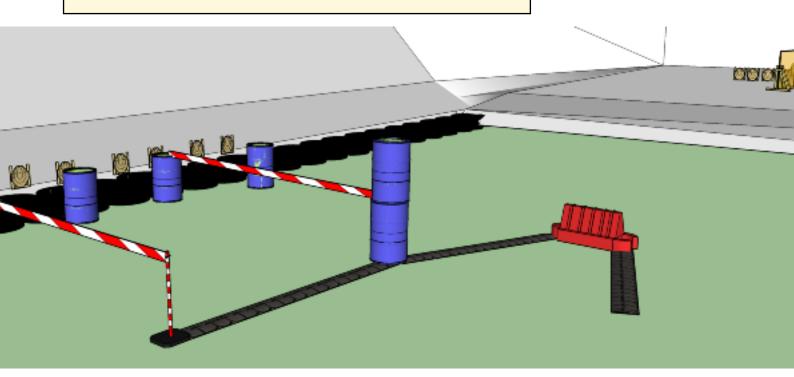

## 2. Get 'em all

| CoF     | Comstock - Medium          | Points     | 100 p  |
|---------|----------------------------|------------|--------|
| Targets | 10 paper, Total 10 targets | Min rounds | 20     |
| Firearm | Rifle                      | Match-%    | 20.00% |

| Procedure             | On start signal engage all targets as they become visible within the demarcated area. Red/white tape = walls extending up/down to infinity. Tirethreads on ground = faultline |
|-----------------------|-------------------------------------------------------------------------------------------------------------------------------------------------------------------------------|
| Starting position     | Rifle option 1 touching hip anywhere in area                                                                                                                                  |
| Firearm ready         | 1                                                                                                                                                                             |
| condition<br>Start on | Audible signal                                                                                                                                                                |
| Start on              | Addible signal                                                                                                                                                                |
| Stop on               | Last shot                                                                                                                                                                     |
| Penalties             | As per current edition of rules                                                                                                                                               |
| Safety angles         | Left: color, end of building, right: 90deg when facing berm, vertical: top of berm (logs), but max 20 degrees over horizontal when reloading                                  |
| Setup notes           |                                                                                                                                                                               |