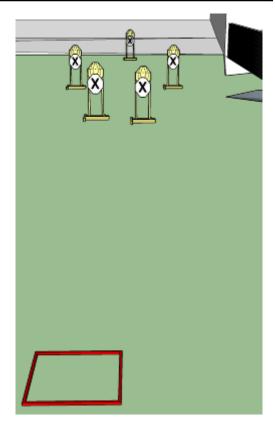

# 4. Quick, but not too quick

| CoF     | Comstock - Short                     | Points     | 50 p   |
|---------|--------------------------------------|------------|--------|
| Targets | 5 paper, 5 no-shoot, Total 5 targets | Min rounds | 10     |
| Firearm | Rifle                                | Match-%    | 10.00% |

| Procedure               | On start signal engage all targets as they become visible within the demarcated area. Red/white tape = walls extending up/down to infinity. Tirethreads on ground = faultline . All shots must be fired from within box |
|-------------------------|-------------------------------------------------------------------------------------------------------------------------------------------------------------------------------------------------------------------------|
| Starting position       | Rifle option 1 touching hip                                                                                                                                                                                             |
| Firearm ready condition | 1                                                                                                                                                                                                                       |
| Start on                | Audible signal                                                                                                                                                                                                          |
| Stop on                 | Last shot                                                                                                                                                                                                               |
| Penalties               | As per current edition of rules                                                                                                                                                                                         |
| Safety angles           | Left: end of building when facing berm, right: road/fence, vertical: top of berm (logs), but max 20 degrees over horizontal when reloading                                                                              |
| Setup notes             | Shootin Sears It https://ehootragersit.com 2025.08.01.10:02                                                                                                                                                             |