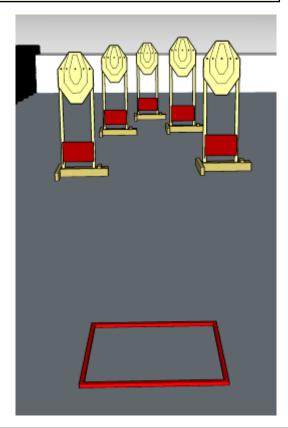

## 1. Peek-a-boo

| CoF     | Comstock - Medium        | Points     | 80 p   |
|---------|--------------------------|------------|--------|
| Targets | 8 paper, Total 8 targets | Min rounds | 16     |
| Firearm | Rifle                    | Match-%    | 16.00% |

| Procedure               | On start signal engage all targets as they become visible within the demarcated area. Red/white tape = walls extending up/down to infinity. Tirethreads on ground = faultline |
|-------------------------|-------------------------------------------------------------------------------------------------------------------------------------------------------------------------------|
| Starting position       | Rifle option 1 touching hip anywhere in area                                                                                                                                  |
| Firearm ready condition | 1                                                                                                                                                                             |
| Start on                | Audible signal                                                                                                                                                                |
| Stop on                 | Last shot                                                                                                                                                                     |
| Penalties               | As per current edition of rules                                                                                                                                               |
| Safety angles           | Left: color, end of wall, right: 90deg when facing berm, vertical: top of berm (logs), but max 20 degrees over horizontal when reloading                                      |
| Setup notes             |                                                                                                                                                                               |