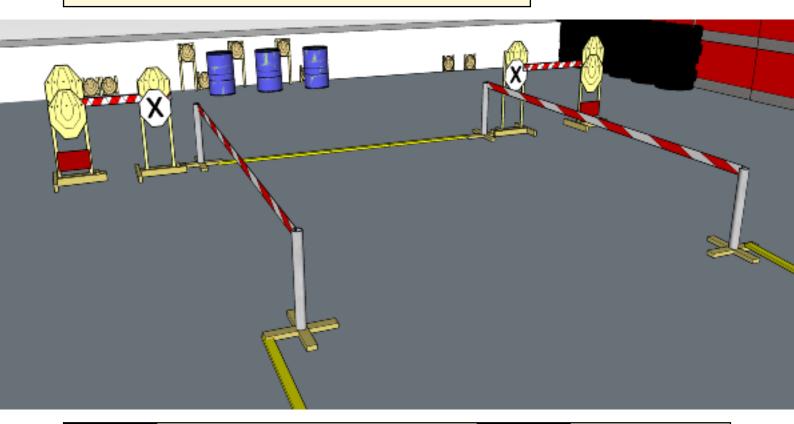

# 4. Quick, but not too quick

| CoF     | Comstock - Short                     | Points     | 50 p   |
|---------|--------------------------------------|------------|--------|
| Targets | 5 paper, 5 no-shoot, Total 5 targets | Min rounds | 10     |
| Firearm | Rifle                                | Match-%    | 10.00% |

| Procedure               | On start signal engage all targets as they become visible within the demarcated area. Red/white tape = walls extending up/down to infinity. Tirethreads on ground = faultline . All shots must be fired from within box |
|-------------------------|-------------------------------------------------------------------------------------------------------------------------------------------------------------------------------------------------------------------------|
| Starting position       | Rifle option 1 touching hip                                                                                                                                                                                             |
| Firearm ready condition | 1                                                                                                                                                                                                                       |
| Start on                | Audible signal                                                                                                                                                                                                          |
| Stop on                 | Last shot                                                                                                                                                                                                               |
| Penalties               | As per current edition of rules                                                                                                                                                                                         |
| Safety angles           | Left: end of building when facing berm, right: road/fence, vertical: top of berm (logs), but max 20 degrees over horizontal when reloading                                                                              |
| Setup notes             | Shootin Sears It https://ehootragersit.com 2025.08.01.10:02                                                                                                                                                             |