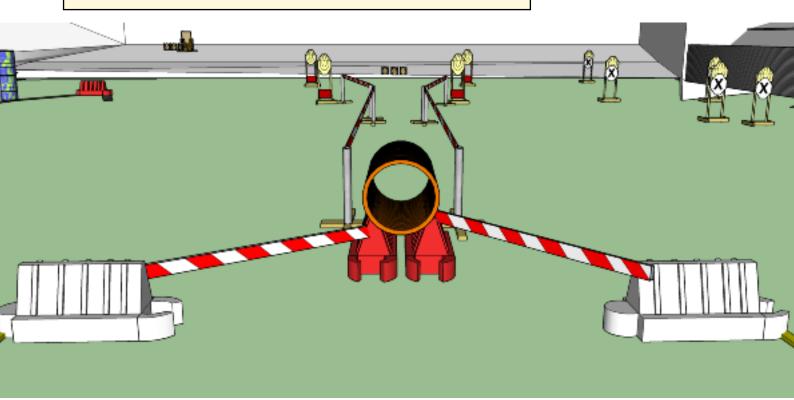

# 3. Up and down

| CoF     | Comstock - Medium        | Points     | 70 p   |
|---------|--------------------------|------------|--------|
| Targets | 7 paper, Total 7 targets | Min rounds | 14     |
| Firearm | Rifle                    | Match-%    | 14.00% |

| Procedure               | On start signal engage all targets as they become visible within the demarcated area. Red/white tape = walls extending up/down to infinity. Tirethreads on ground = faultline |
|-------------------------|-------------------------------------------------------------------------------------------------------------------------------------------------------------------------------|
| Starting position       | Rifle option 1 touching hip center of stage as demonstrated by RO                                                                                                             |
| Firearm ready condition | 1                                                                                                                                                                             |
| Start on                | Audible signal                                                                                                                                                                |
| Stop on                 | Last shot                                                                                                                                                                     |
| Penalties               | As per current edition of rules                                                                                                                                               |
| Safety angles           | L/R                                                                                                                                                                           |
| Setup notes             |                                                                                                                                                                               |