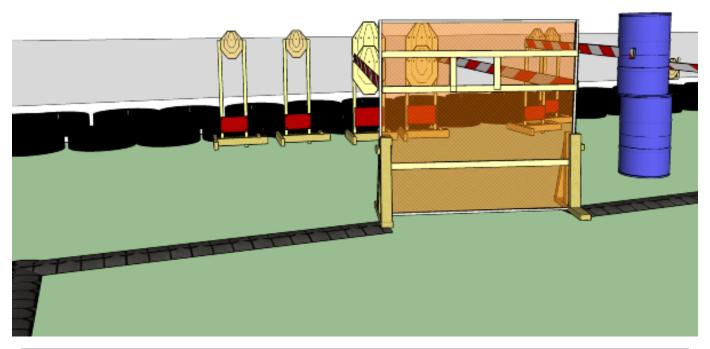

## 1. Peek-a-boo

| CoF     | Comstock - Medium        | Points     | 80 p   |
|---------|--------------------------|------------|--------|
| Targets | 8 paper, Total 8 targets | Min rounds | 16     |
| Firearm | Rifle                    | Match-%    | 16.00% |

| Procedure               | On start signal engage all targets as they become visible within the demarcated area. Red/white tape = walls extending up/down to infinity. Tirethreads on ground = faultline |
|-------------------------|-------------------------------------------------------------------------------------------------------------------------------------------------------------------------------|
| Starting position       | Rifle option 1 touching hip anywhere in area                                                                                                                                  |
| Firearm ready condition | 1                                                                                                                                                                             |
| Start on                | Audible signal                                                                                                                                                                |
| Stop on                 | Last shot                                                                                                                                                                     |
| Penalties               | As per current edition of rules                                                                                                                                               |
| Safety angles           | Left: color, end of wall, right: 90deg when facing berm, vertical: top of berm (logs), but max 20 degrees over horizontal when reloading                                      |
| Setup notes             |                                                                                                                                                                               |