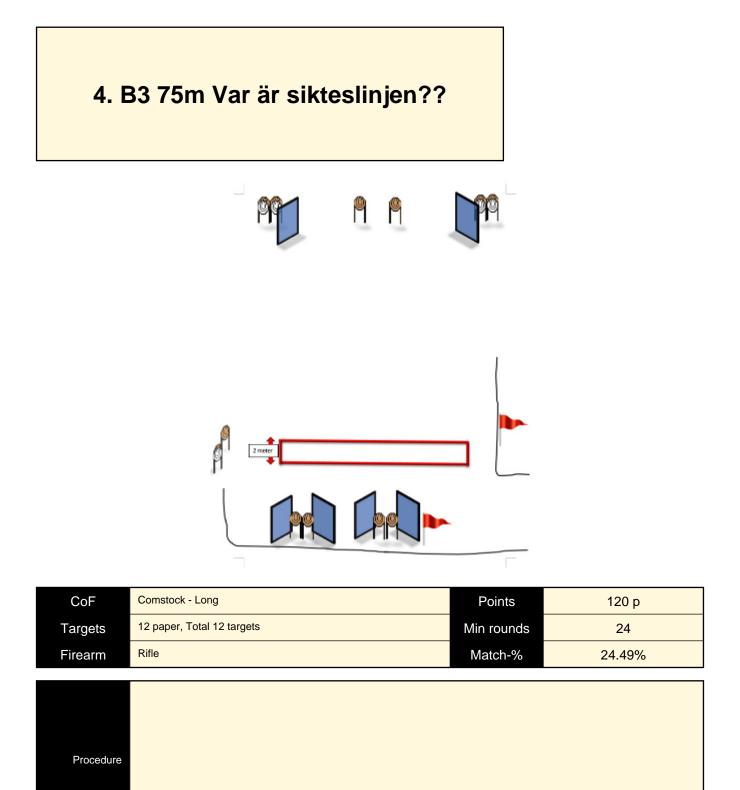

| CoF     | Comstock - Long            | Points     | 160 p  |
|---------|----------------------------|------------|--------|
| Targets | 16 paper, Total 16 targets | Min rounds | 32     |
| Firearm | Rifle                      | Match-%    | 32.65% |

| Procedure               |                                 |
|-------------------------|---------------------------------|
| Starting position       | Heels touching yellow mark      |
| Firearm ready condition | Option 1                        |
| Start on                | Audible signal                  |
| Stop on                 | Last shot                       |
| Penalties               | As per current edition of rules |
| Safety angles           | L/R                             |
| Setup notes             |                                 |