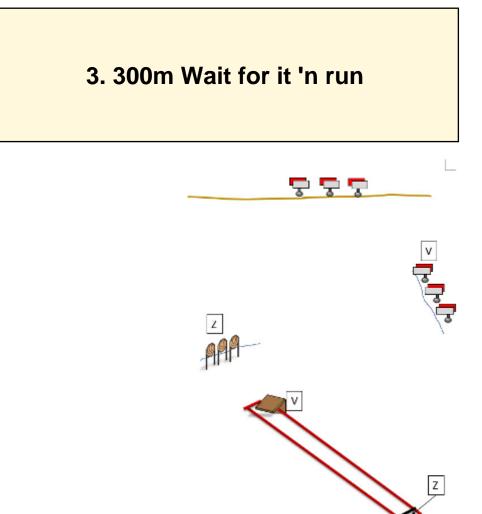

| CoF                     | Comstock - Medium                                               | Points                | 90 p                      |
|-------------------------|-----------------------------------------------------------------|-----------------------|---------------------------|
| Targets                 | 3 paper, 6 plates, (with 6 10p), Total 9 targets                | Min rounds            | 12                        |
| Firearm                 | Rifle                                                           | Match-%               | 18.37%                    |
|                         |                                                                 |                       |                           |
| Procedure               | Targets marked Z are to be shot from area Z. Targets marked V a | re to be shot from or | n top of "roof" marked V. |
| Starting position       | Standing in area Z                                              |                       |                           |
| Firearm ready condition | Option 1                                                        |                       |                           |
| Start on                | Audible signal                                                  |                       |                           |
| Stop on                 | Last shot                                                       |                       |                           |
| Penalties               | As per current edition of rules                                 |                       |                           |
| Safety angles           | L/R                                                             |                       |                           |
| Setup notes             |                                                                 |                       |                           |