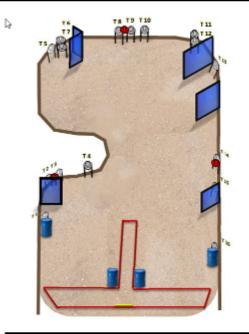

## 2. IPSC Bay 1 No cutting corners

|                       | IPSC bay                                                                |                     |             |
|-----------------------|-------------------------------------------------------------------------|---------------------|-------------|
| Targets               | 16 IPSC targe                                                           | ts and No-shoot     | Design: Lef |
| Course type           | Long                                                                    | Distances           | 5-40 mdar   |
| Maximum points        | 160                                                                     | Rounds to be scored | 32          |
| Start position        | Standing inside designated area, heels touching yellow mark.            |                     |             |
| Rifle Ready Condition | Option 1                                                                |                     |             |
| Procedure             | At the audible signal, engage targets from within designated area.      |                     |             |
| Safety Angles         | 90° left and right.                                                     |                     |             |
| Builders Notes:       | T5-7 skall endast gå att skjuta iltän bakre högra hörnan.               |                     | hôman.      |
|                       | T2 och T15 skall endast gå att siguta ifrån främre positionen i mitten. |                     |             |