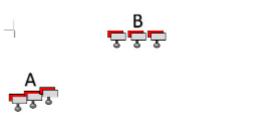

## 1. 200m Älvsborgsbron rocks!

| CoF     | Comstock - Medium                                 | Points     | 120 p  |
|---------|---------------------------------------------------|------------|--------|
| Targets | 6 paper, 6 plates, (with 6 10p), Total 12 targets | Min rounds | 18     |
| Firearm | Rifle                                             | Match-%    | 24.49% |

| Procedure                  | Targets A to be shot from A, targets B to be shot from B and targets C to be shot from C |
|----------------------------|------------------------------------------------------------------------------------------|
| Starting position          | Standing                                                                                 |
| Firearm ready<br>condition | Option 1                                                                                 |
| Start on                   | Audible signal                                                                           |
| Stop on                    | Last shot                                                                                |
| Penalties                  | As per current edition of rules                                                          |
| Safety angles              | L/R                                                                                      |
| Setup notes                |                                                                                          |