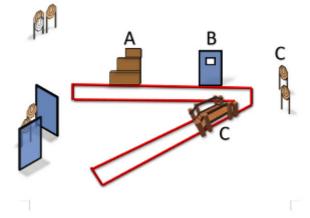

## 1. 200m Älvsborgsbron rocks!

| CoF     | Comstock - Medium                                 | Points     | 120 p  |
|---------|---------------------------------------------------|------------|--------|
| Targets | 6 paper, 6 plates, (with 6 10p), Total 12 targets | Min rounds | 18     |
| Firearm | Rifle                                             | Match-%    | 24.49% |

| Procedure                  | Targets A to be shot from A, targets B to be shot from B and targets C to be shot from C |
|----------------------------|------------------------------------------------------------------------------------------|
| Starting position          | Standing                                                                                 |
| Firearm ready<br>condition | Option 1                                                                                 |
| Start on                   | Audible signal                                                                           |
| Stop on                    | Last shot                                                                                |
| Penalties                  | As per current edition of rules                                                          |
| Safety angles              | L/R                                                                                      |
| Setup notes                |                                                                                          |